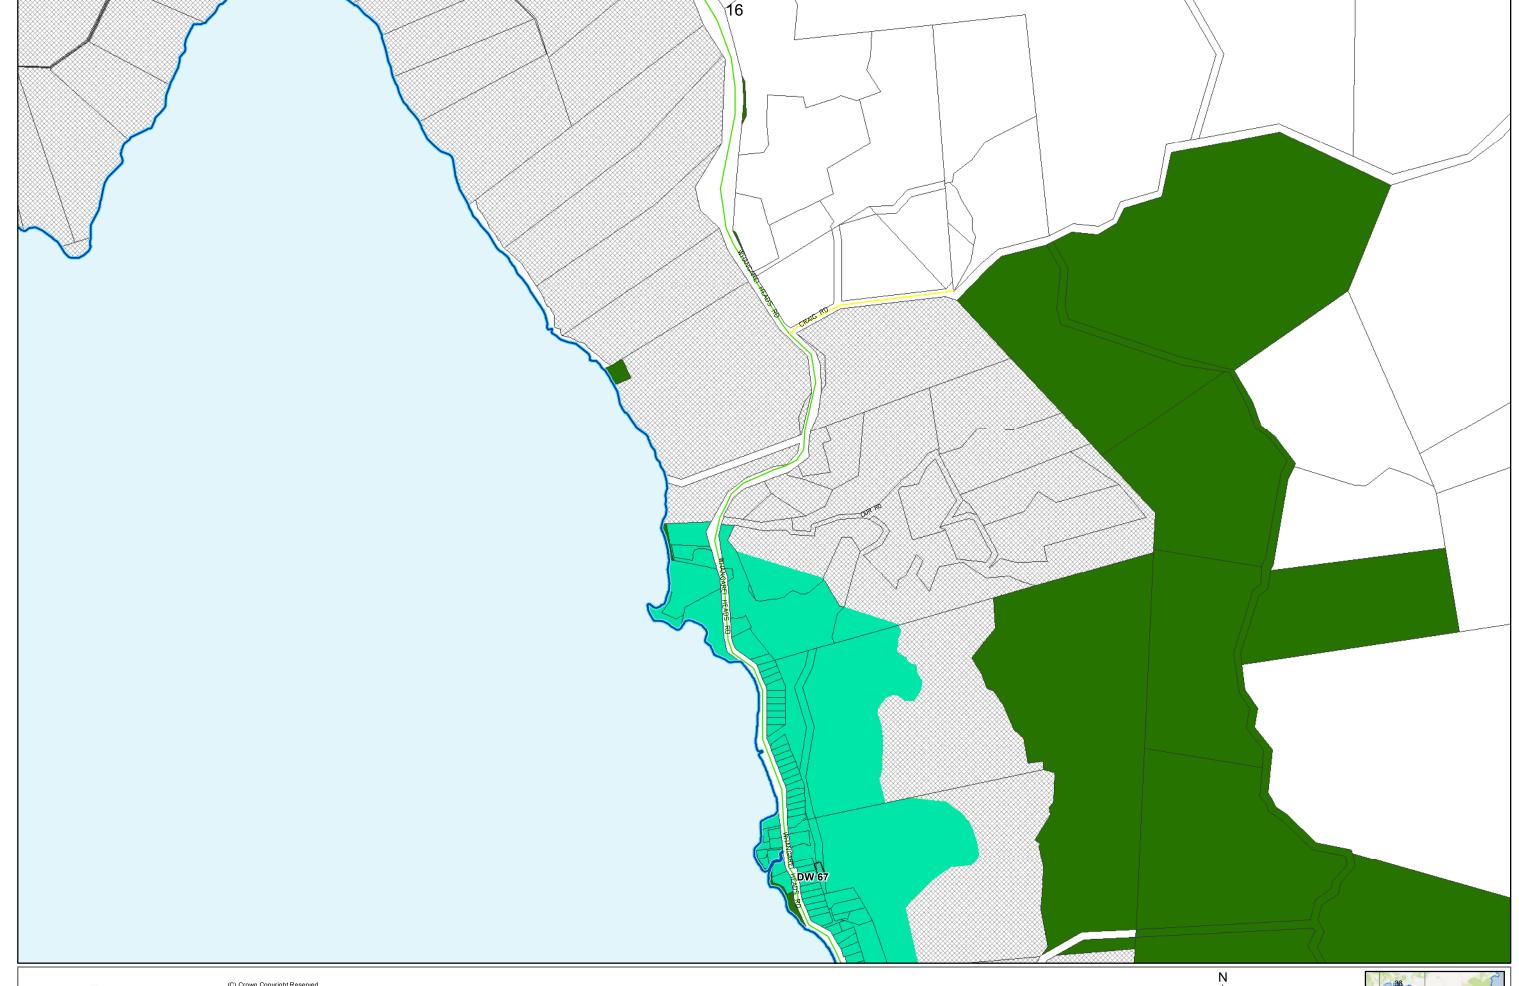

#### 2 Discussion

It has come to the attention of the reporting officer that due to a technical mapping error a number of scheduled activities were incorrectly displayed on Environment maps 6, 7, 10, 11, 13, 14, 27, 32, 33, 34, 35, 37, 38, 39, 53 & 77 attached to agenda item 4.3.

Attached to this report are replacement pages 233, 234, 237, 238, 240, 241, 254, 259 – 262, 264-266, 280 and 304.