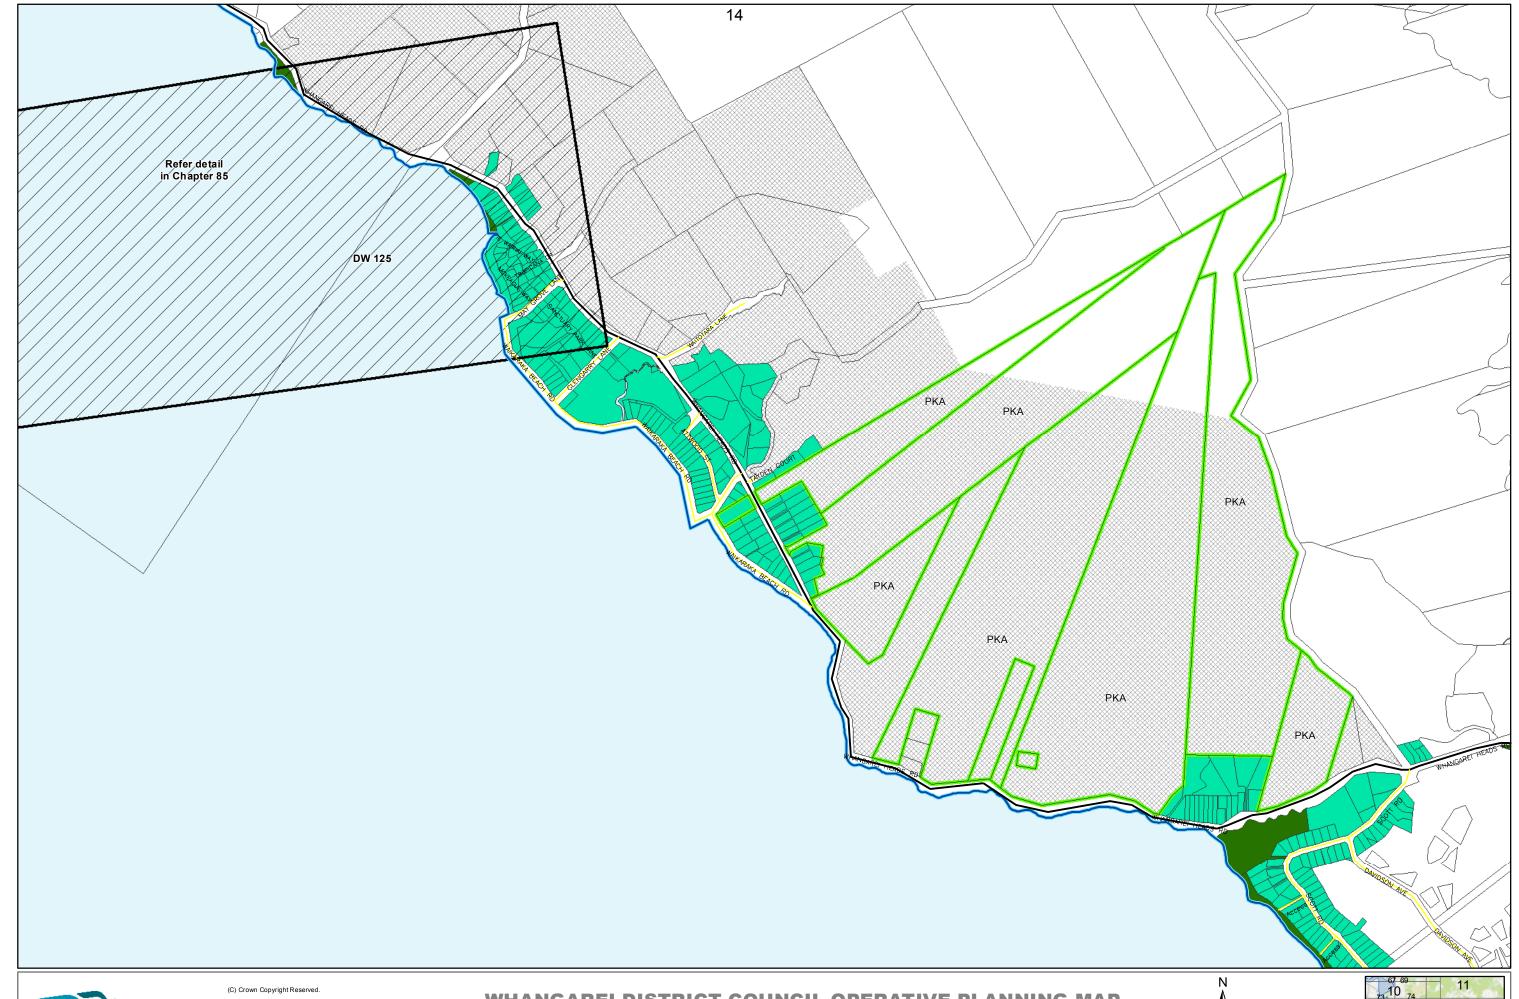

#### 2 Discussion

It has come to the attention of the reporting officer that due to a technical mapping error a number of scheduled activities were incorrectly displayed on Environment maps 6, 7, 10, 11, 13, 14, 27, 32, 33, 34, 35, 37, 38, 39, 53 & 77 attached to agenda item 4.3.

Attached to this report are replacement pages 233, 234, 237, 238, 240, 241, 254, 259 – 262, 264-266, 280 and 304.