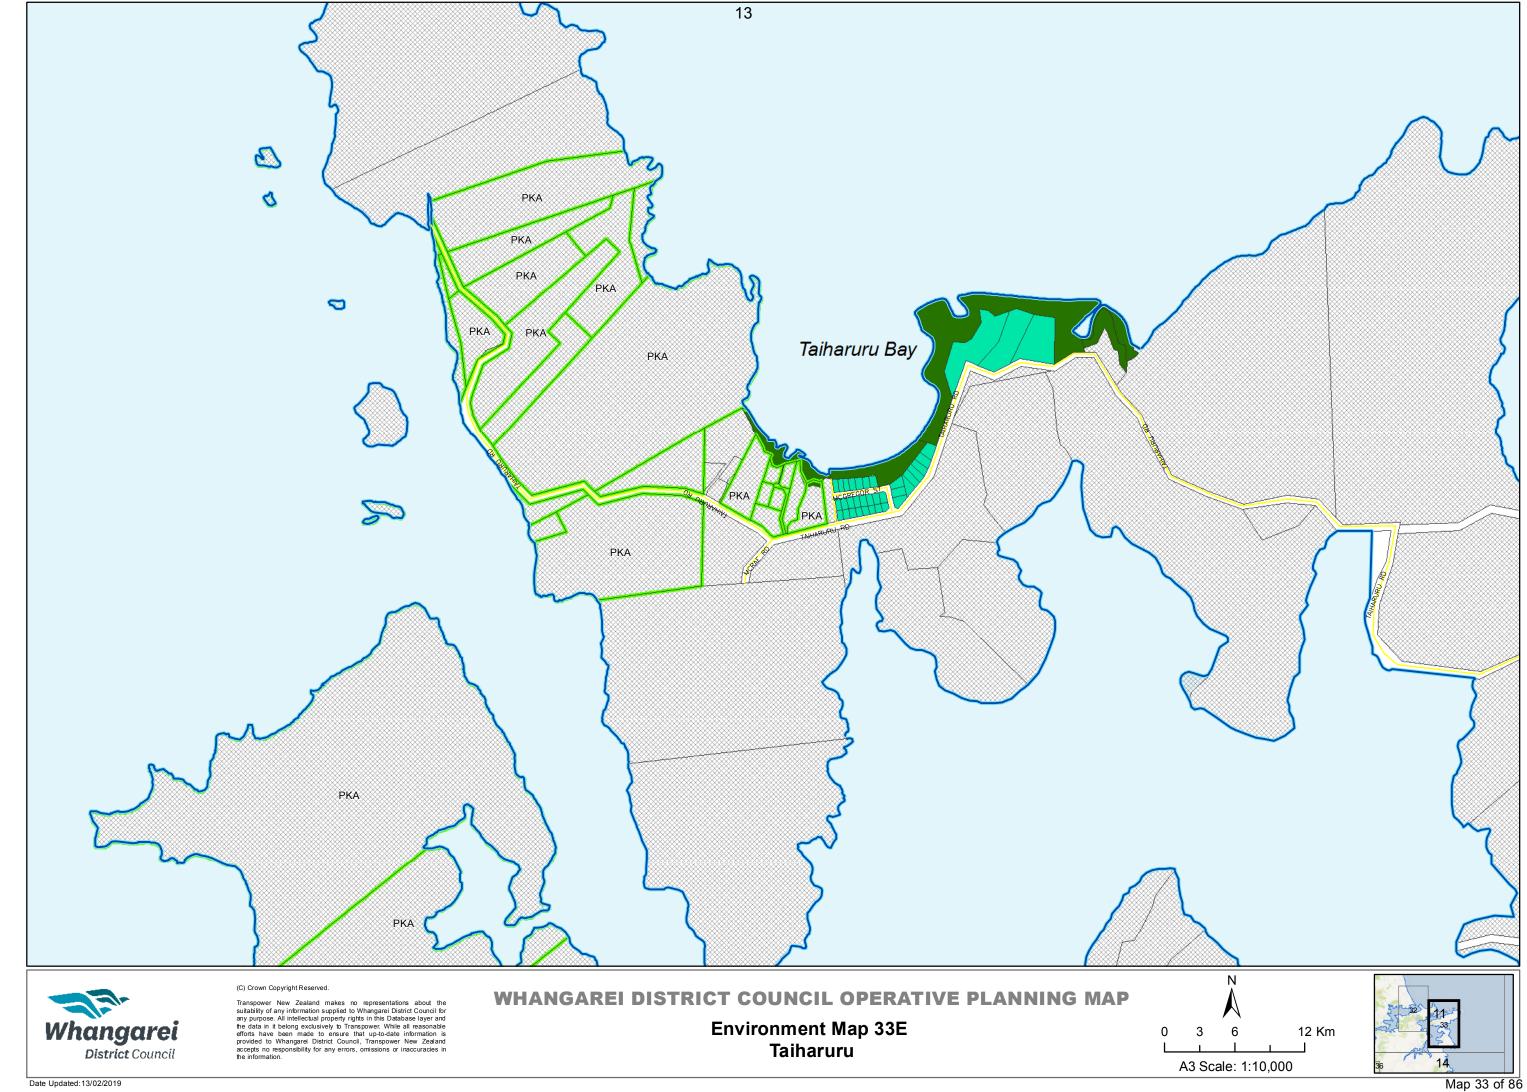

#### 2 Discussion

It has come to the attention of the reporting officer that due to a technical mapping error a number of scheduled activities were incorrectly displayed on Environment maps 6, 7, 10, 11, 13, 14, 27, 32, 33, 34, 35, 37, 38, 39, 53 & 77 attached to agenda item 4.3.

Attached to this report are replacement pages 233, 234, 237, 238, 240, 241, 254, 259 – 262, 264-266, 280 and 304.