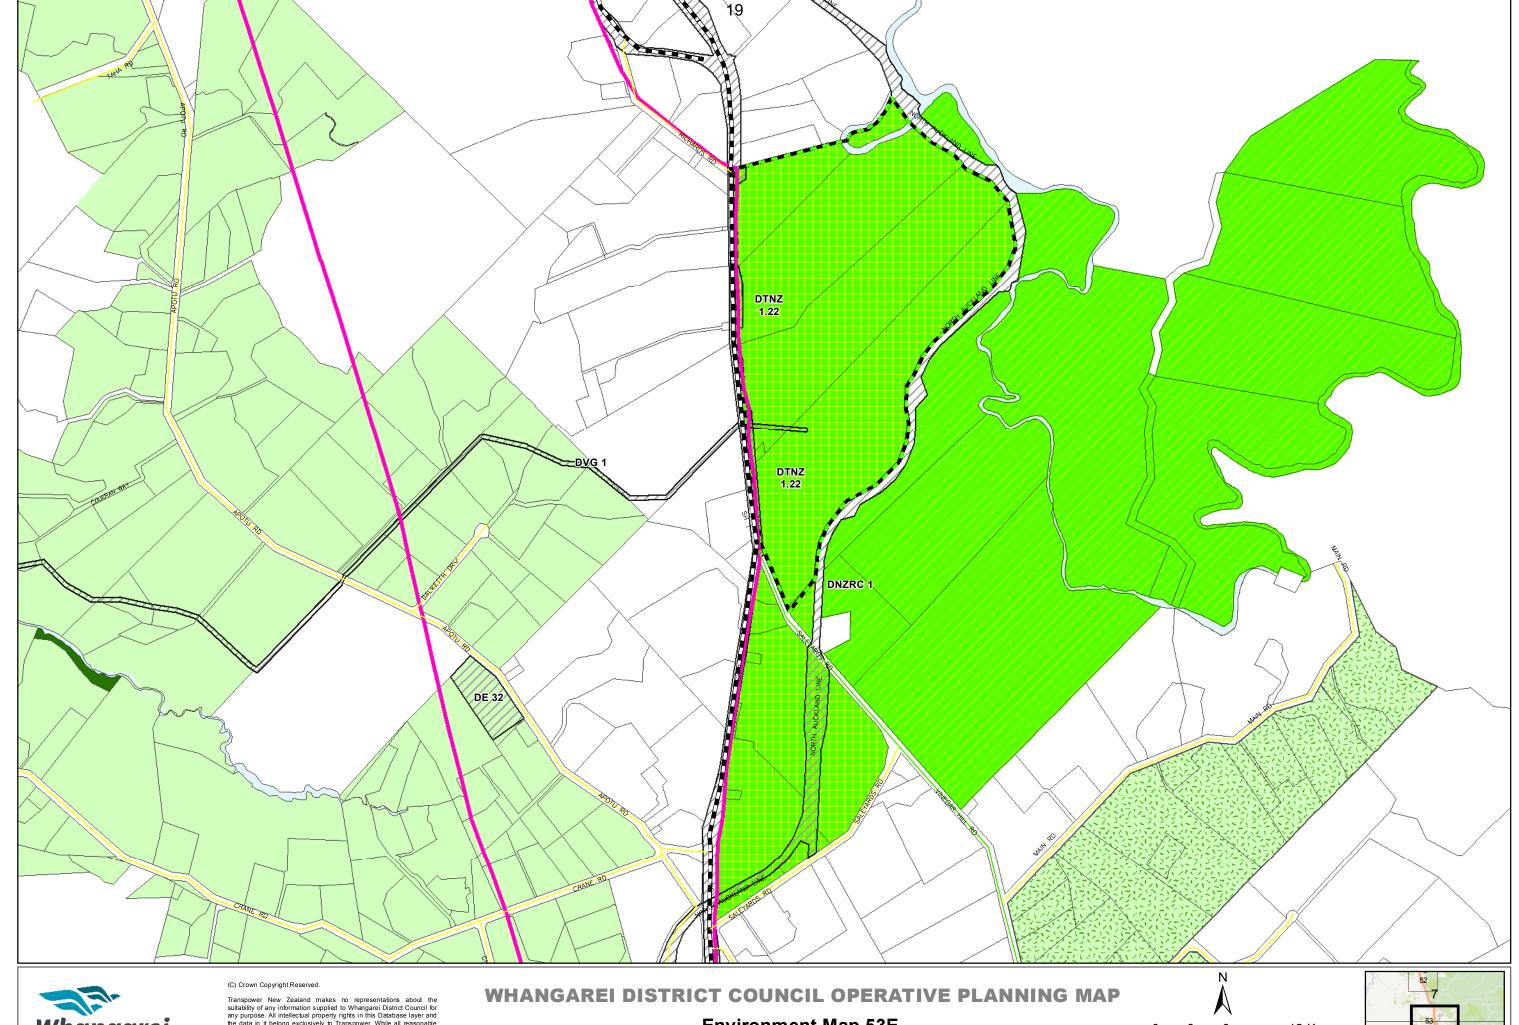

#### 2 Discussion

It has come to the attention of the reporting officer that due to a technical mapping error a number of scheduled activities were incorrectly displayed on Environment maps 6, 7, 10, 11, 13, 14, 27, 32, 33, 34, 35, 37, 38, 39, 53 & 77 attached to agenda item 4.3.

#### WHANGAREI DISTRICT COUNCIL OPERATIVE PLANNING MAP

**Environment Map 38E** Reotahi

**Environment Map 39E Urquharts Bay** 

**Environment Map 53E** Kauri