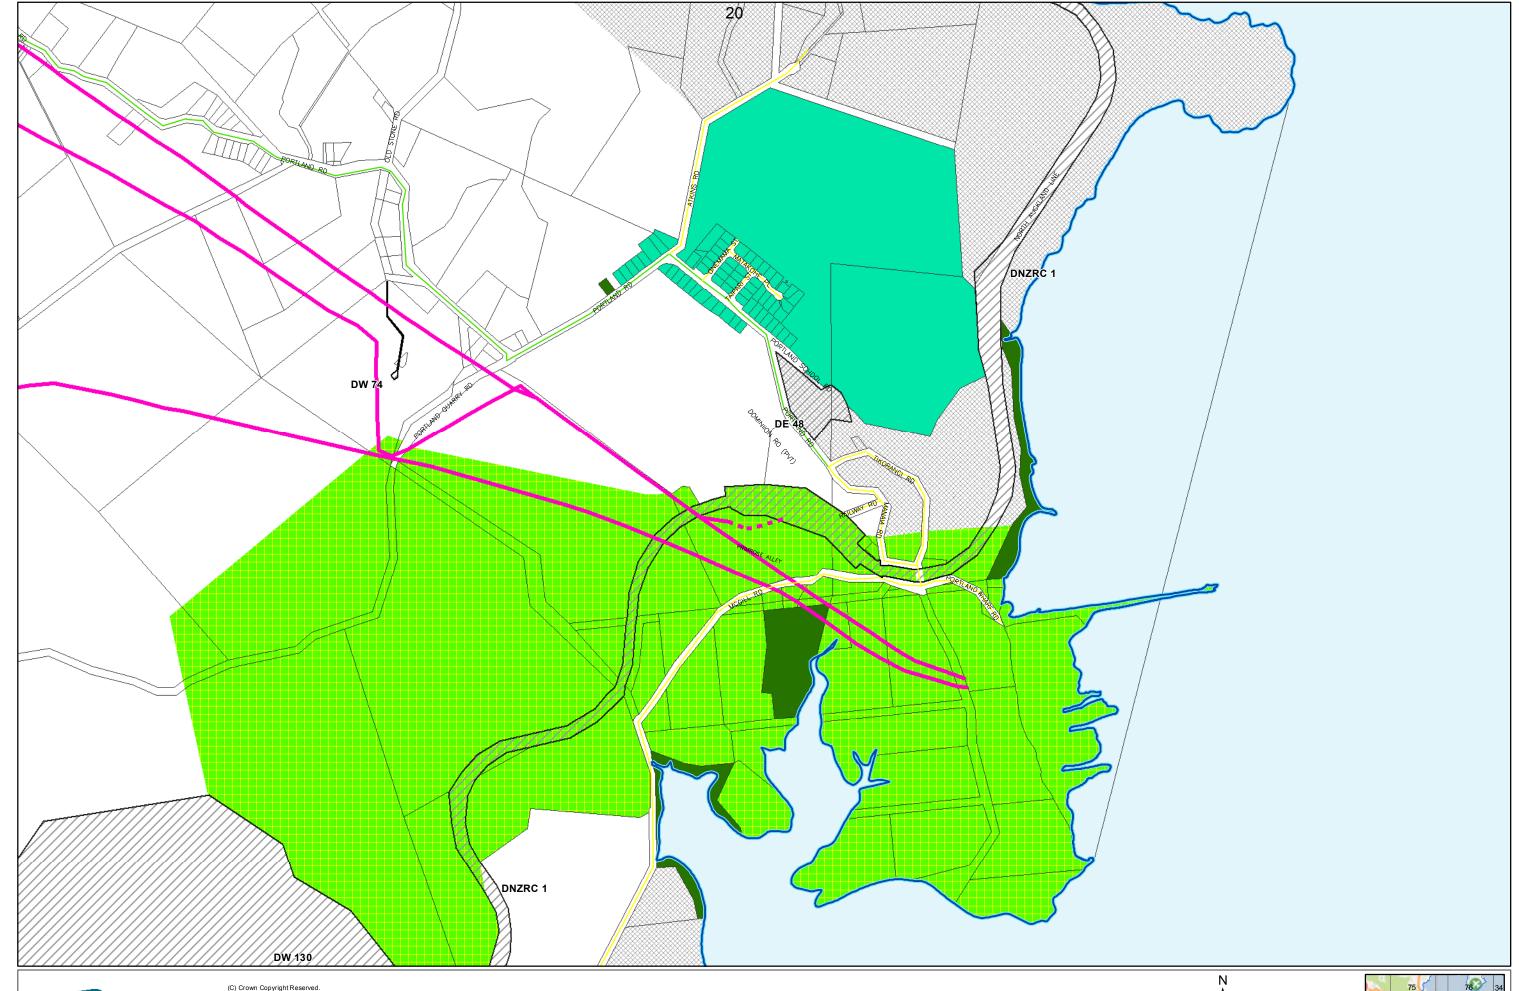

#### 2 Discussion

It has come to the attention of the reporting officer that due to a technical mapping error a number of scheduled activities were incorrectly displayed on Environment maps 6, 7, 10, 11, 13, 14, 27, 32, 33, 34, 35, 37, 38, 39, 53 & 77 attached to agenda item 4.3.

## WHANGAREI DISTRICT COUNCIL OPERATIVE PLANNING MAP

Environment Map 77E Portland