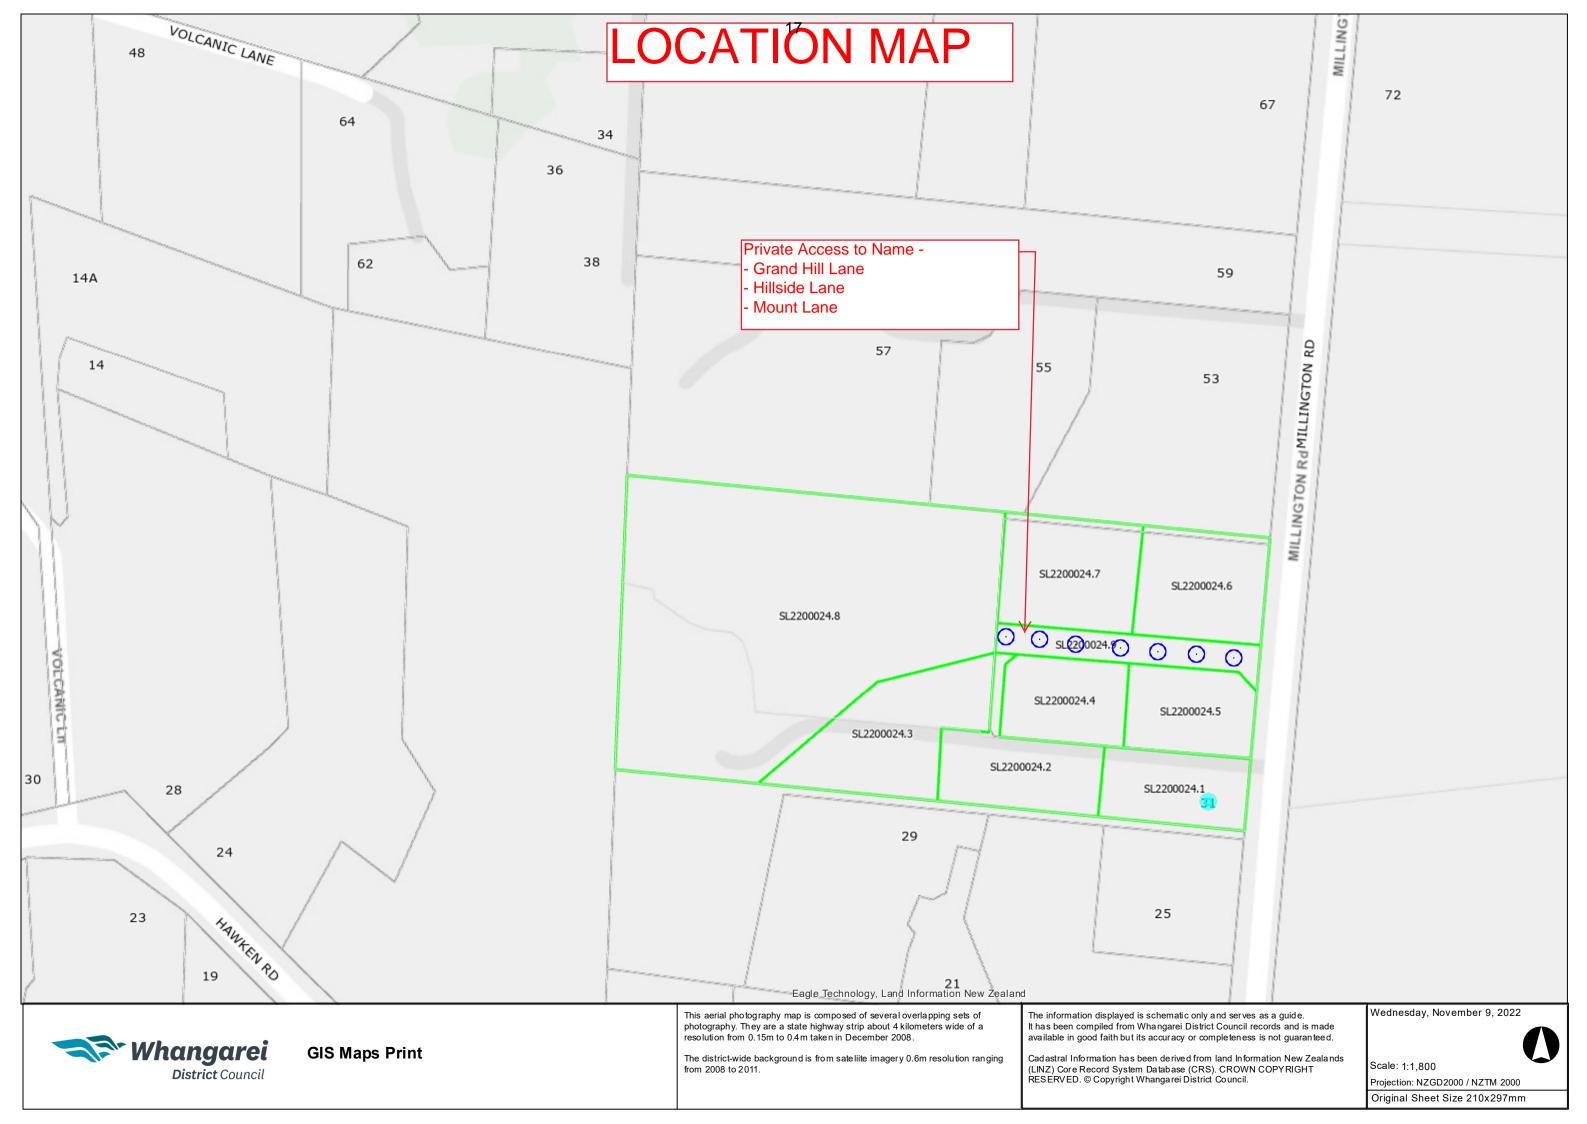

#### 2 Recommendation / Whakataunga

That the Strategy, Planning and Development Committee:

1. Approve the name of the private access off Millington Road as Grand Hills Lane.

### 3 Background / Horopaki

A road naming application has been received to satisfy conditions of a subdivision for Wayne Brown Family Trust to name a private shared access off Millington Road, Maunu. The subdivision consent is to create eight allotments over 2 stages.

#### Grand Hills Lane –

The name provides two references, firstly referencing the prominent hills that dominate the view from this area and the Hill Family that have owned this property for the last 20 years. The major hills that can be seen from this location include Maunu Mountain, Western Hill range and Whatitiri Mountain.

#### Hillside Lane –

This name provides two references, firstly referencing the fact that the access extends up the side of Maunu Mountain and for the Hill Family that have owned this property for the last 20 years.

#### Mount Lane –

This name provides two references, firstly the proximity to Maunu Mountain, and secondly to the history of the site as an equestrian training ground for over 30 years.

# 6 Attachments / Ngā Tāpiritanga

Attachment 1 – Road Naming Application

Attachment 2 – Location Map