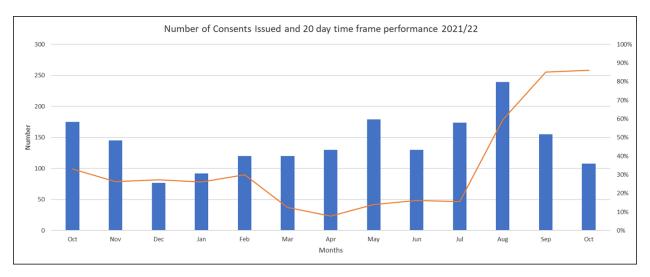

86% | 65% (July to Oct)<br>35% (Jan to Oct)     |  |  |
| Inspections completed within 48hrs | 48hrs   | Annual plan<br>(95%) | 96% | 97%                                       |  |  |

As demonstrated by the graph below, the number of consents issued in October dropped to just over 100 from an all-time high of 245 in August and 160 in September. This is a reflection of the drop off in consent numbers. Consents issued during November indicate a likely similar final number as October (100-110).

The graph also shows the significant improvement in the percentage of consents being issued within the 20 working day period with 86% being achieved in October. The older consents in the system that are already on high days will continue to impact on our ability to reach the 96% annual plan target.



The graph below shows a sizable reduction in the number of average working days from earlier in the year with consents being issued in October averaged 11 working days. Customer days are the total number of days and is dependent on how quickly agents can respond to requests for further information.



# Inspections and CCC issuing

The Inspection team undertook 666 inspections during October. 110 CCCs were issued in October with 85% being within the 20-day time frame. This is a continuation of improving performance over the last few months.



# **IANZ Audit**

IANZ undertook their biennial audit of the WDC Building Consent Authority remotely from 19 – 22 April. Action plans and evidence of implementation were submitted and accepted by IANZ. All non-compliances have been cleared includin