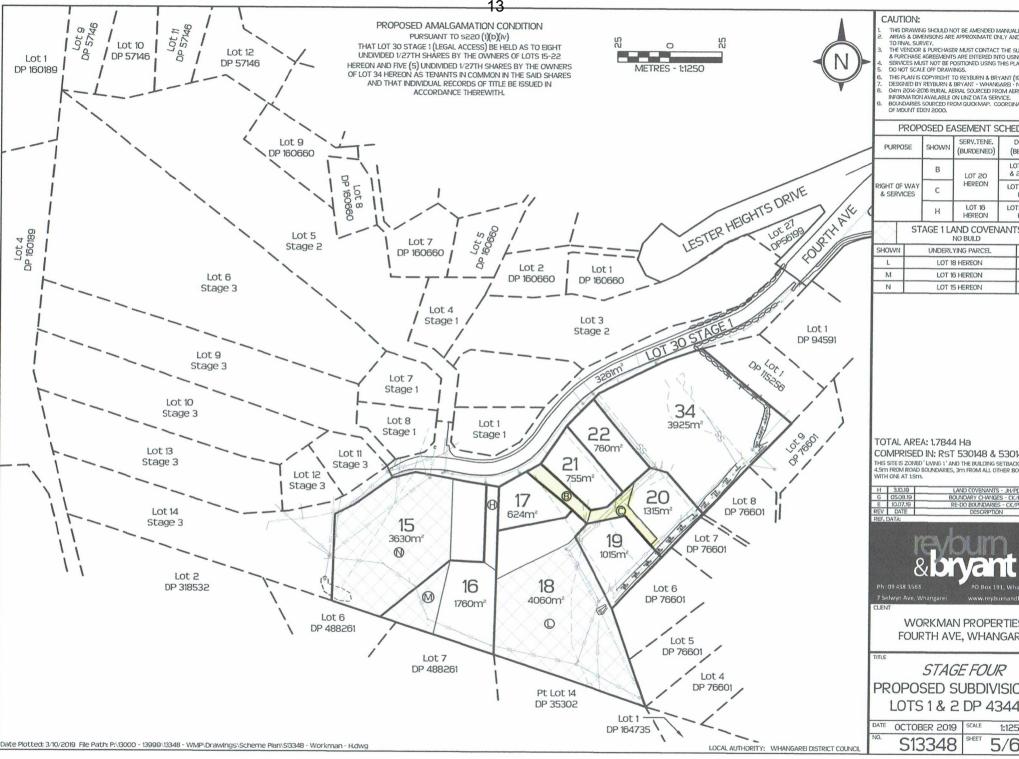

# 3 Background / Horopaki

A road naming application has been received to satisfy conditions of a subdivision for Workman Properties Ltd to name a private access off Mila Mae Rise, Whangarei. This is stage 4 of a staged subdivision consisting of 5 stages to create 27 residential allotments.

scenic reserve

❖ Please supply a scheme plan map in Black and White with Road or ROW clearly marked when submitting your application.

**ROW-B** 

(BE

LOT

LOT

5/6