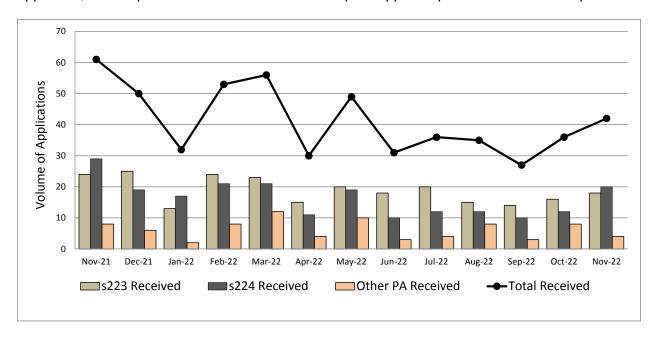

#### 1 Purpose / Te Kaupapa

To name a private right of way in the Whangarei district to ensure that addresses can be easily identified and located from the outset, and readily accessed by emergency, public and utility services, and providers of goods and services.

#### 2 Recommendation / Whakataunga

That the Strategy, Planning and Development Committee:

1. Approve the name of the private right of way off Purakau Road as Craggy Lane.

#### 3 Background / Horopaki

A road naming application has been received to satisfy conditions of a subdivision for Pollard to name a private way road off Purakau Road, Maunu. While not part of this consent, there is potential to develop the subject site into many more allotment, so naming it early is the preferred option. The applicant supplied additional names due to duplication of the ones proposed. The proposed names are considered in accordance with Council's Road Naming Policy 2009.