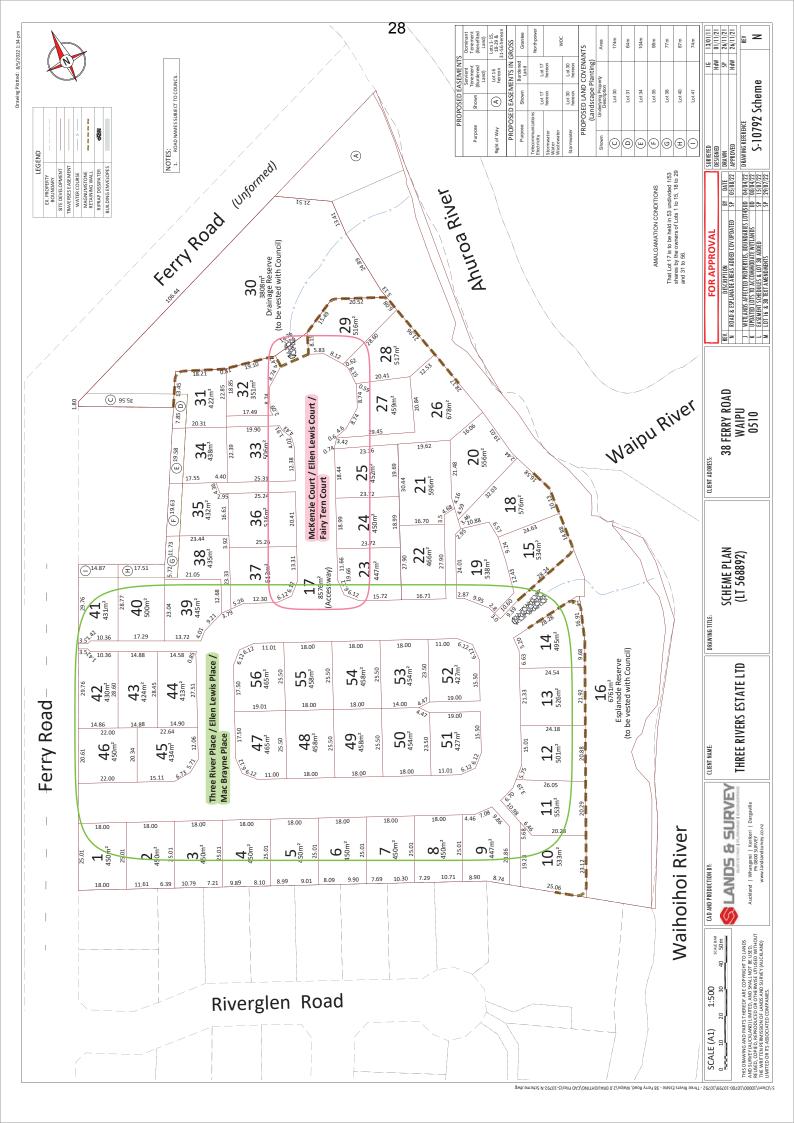

#### 2 Recommendation / Whakataunga

That the Strategy, Planning and Development Committee:

- 1. Approve the name of the main private access road as Three Rivers Lane.
- 2. Approve the name of the minor private access road as McKenzie Court.

# 3 Background / Horopaki

A road naming application has been received to satisfy conditions of a subdivision for Three Rivers Estate Limited to name two private accessways in their development on Ferry Road, Waipu. The proposed names are considered in accordance with Council's Road Naming Policy 2009.

The applicant supplied the following names and justifications for their selection:

- 1. **Three Rivers Lane** Description of the location of the subject site, being the confluence of the three rivers (Ahuroa River, Waihoihoi River & Waipu River)
- 2. **Ellen Lewis Lane** Name of one of the six ships that brought immigrants to Waipu. Ellen Lewis arrived in 1860 (the largest of the fleet) with 235 new immigrants.
- 3. **Mac Brayne Lane** The name Mac Brayne is associated with one of the largest logistic companies in Scotland, a multi-award-winning ferry operator.

#### And

- 1. **McKenzie Court** Hector McKenzie was the first settler on the land from 1856 for about 40 years (refer attached land title).
- 2. **Ellen Lewis Court** Name of one of the six ships that brought immigrants to Waipu. Ellen Lewis arrived in 1860 (the largest of the fleet) with 235 new immigrants.

3. **Fairy Tern Court** – The Fairy Tern is one of NZs most endangered birds. They are confined to the lower half of Northland with the Waipu Wildlife Refuge being one of four breeding sites.

Note that McKenzie Ave in Onerahi is sufficiently distant to this subdivision to allow for the use of this name here.