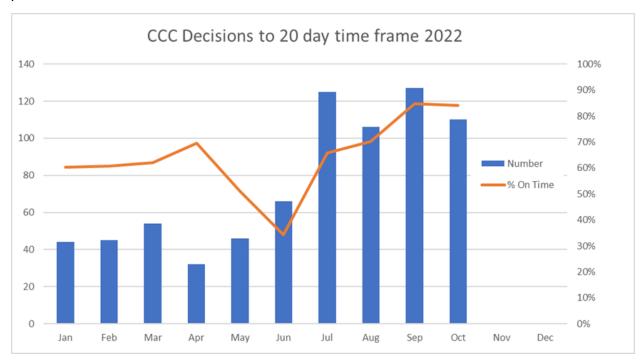

the percentage of consents being issued within the 20 working day period with 86% being achieved in October. The older consents in the system that are already on high days will continue to impact on our ability to reach the 96% annual plan target.



The graph below shows a sizable reduction in the number of average working days from earlier in the year with consents being issued in October averaged 11 working days. Customer days are the total number of days and is dependent on how quickly agents can respond to requests for further information.



# Inspections and CCC issuing

The Inspection team undertook 666 inspections during October. 110 CCCs were issued in October with 85% being within the 20-day time frame. This is a continuation of improving performance over the last few months.



# **IANZ Audit**

IANZ undertook their biennial audit of the WDC Building Consent Authority remotely from 19 – 22 April. Action plans and evidence of implementation were submitted and accepted by IANZ. All non-compliances have been cleared including compliance with the 20 working day requirement and our accreditation was confirmed officially in October.

# **Health and Bylaws**

#### **Environmental Health**

<u>Sale and Supply of Alcohol Act 2012:</u> The Whangarei District Licensing Committee recently refused to grant an earlier application by Kaushik Enterprises Limited for a new bottle store type Off-licence at a new commercial development currently under construction at 460 Maunu Road, Maunu, which was to be known as "Super Liquor Maunu". This followed widespread opposition to the p