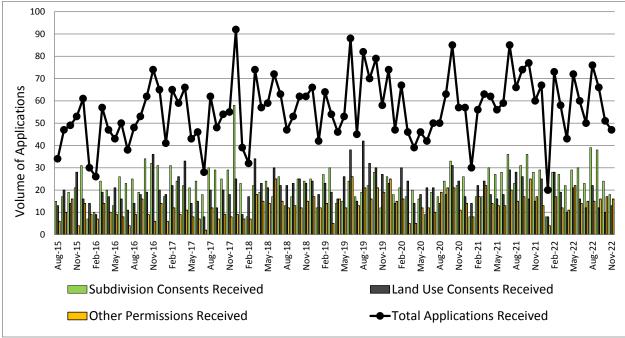

#### 1 Purpose / Te Kaupapa

To name a private right of way in the Whangarei district to ensure that addresses can be easily identified and located from the outset, and readily accessed by emergency, public and utility services, and providers of goods and services.

#### 2 Recommendation / Whakataunga

That the Strategy, Planning and Development Committee:

1. Approve the name of the private right of way off Purakau Road as Craggy Lane.

#### 3 Background / Horopaki

A road naming application has been received to satisfy conditions of a subdivision for Pollard to name a private way road off Purakau Road, Maunu. While not part of this consent, there is potential to develop the subject site into many more allotment, so naming it early is the preferred option. The applicant supplied additional names due to duplication of the ones proposed. The proposed names are considered in accordance with Council's Road Naming Policy 2009.