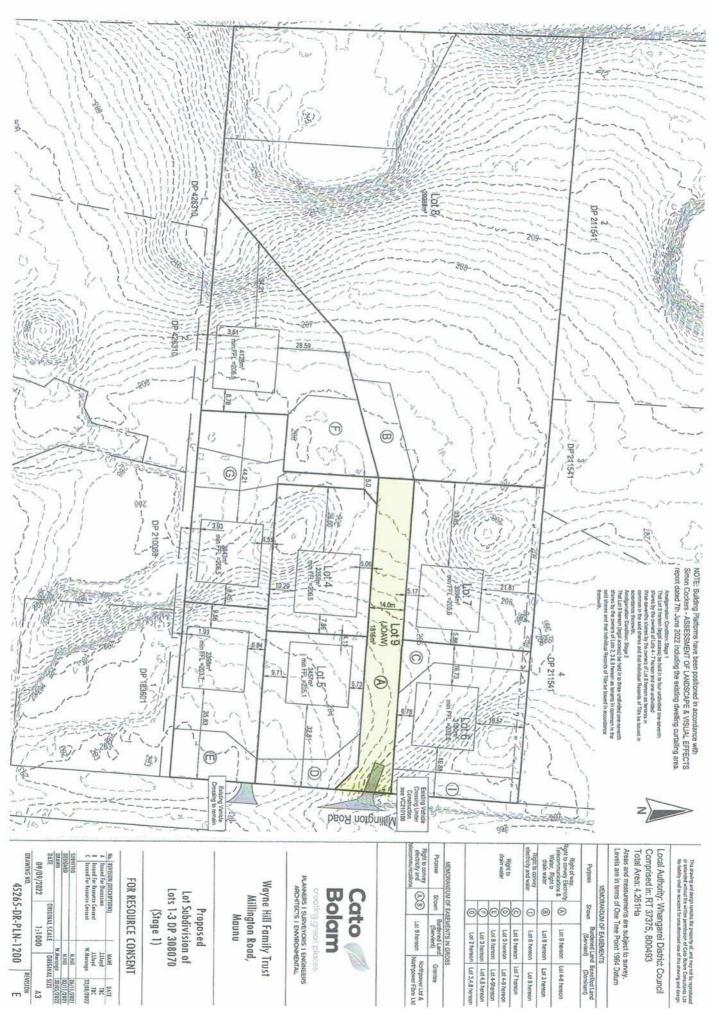

### 3 Background / Horopaki

A road naming application has been received to satisfy conditions of a subdivision for Wayne Brown Family Trust to name a private shared access off Millington Road, Maunu. The subdivision consent is to create eight allotments over 2 stages.

❖ Please supply a scheme plan map in Black and White with Road or ROW clearly marked when submitting your application.

REVISION ш A3

Lot 3,4,8 hereon

Lot 3 hereon Lot 4-8 hereon

Lot 9 hereon