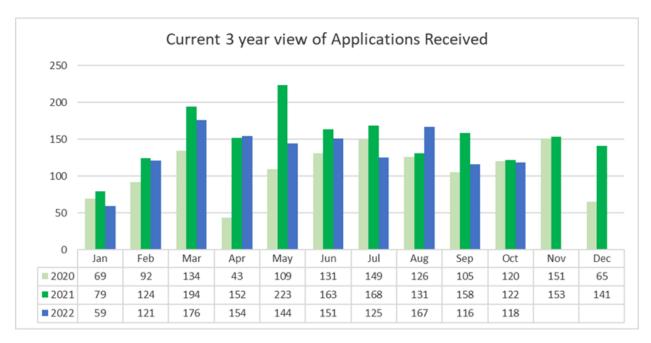

#### 1 Purpose / Te Kaupapa

To name a private right of way in the Whangarei district to ensure that addresses can be easily identified and located from the outset, and readily accessed by emergency, public and utility services, and providers of goods and services.

#### 2 Recommendation / Whakataunga

That the Strategy, Planning and Development Committee:

1. Approve the name of the private right of way off Purakau Road as Craggy Lane.

#### 3 Background / Horopaki

A road naming application has been received to satisfy conditions of a subdivision for Pollard to name a private way road off Purakau Road, Maunu. While not part of this consent, there is potential to develop the subject site into many more allotment, so naming it early is the preferred option. The applicant supplied additional names due to duplication of the ones proposed. The proposed names are considered in accordance with Council's Road Naming Policy 2009.