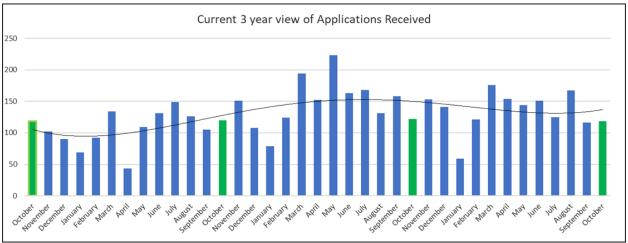

#### 1 Purpose / Te Kaupapa

To name a private right of way in the Whangarei district to ensure that addresses can be easily identified and located from the outset, and readily accessed by emergency, public and utility services, and providers of goods and services.

#### 2 Recommendation / Whakataunga

That the Strategy, Planning and Development Committee:

1. Approve the name of the private right of way off Purakau Road as Craggy Lane.

#### 3 Background / Horopaki

A road naming application has been received to satisfy conditions of a subdivision for Pollard to name a private way road off Purakau Road, Maunu. While not part of this consent, there is potential to develop the subject site into many more allotment, so naming it early is the preferred option. The applicant supplied additional names due to duplication of the ones proposed. The proposed names are considered in accordance with Council's Road Naming Policy 2009.