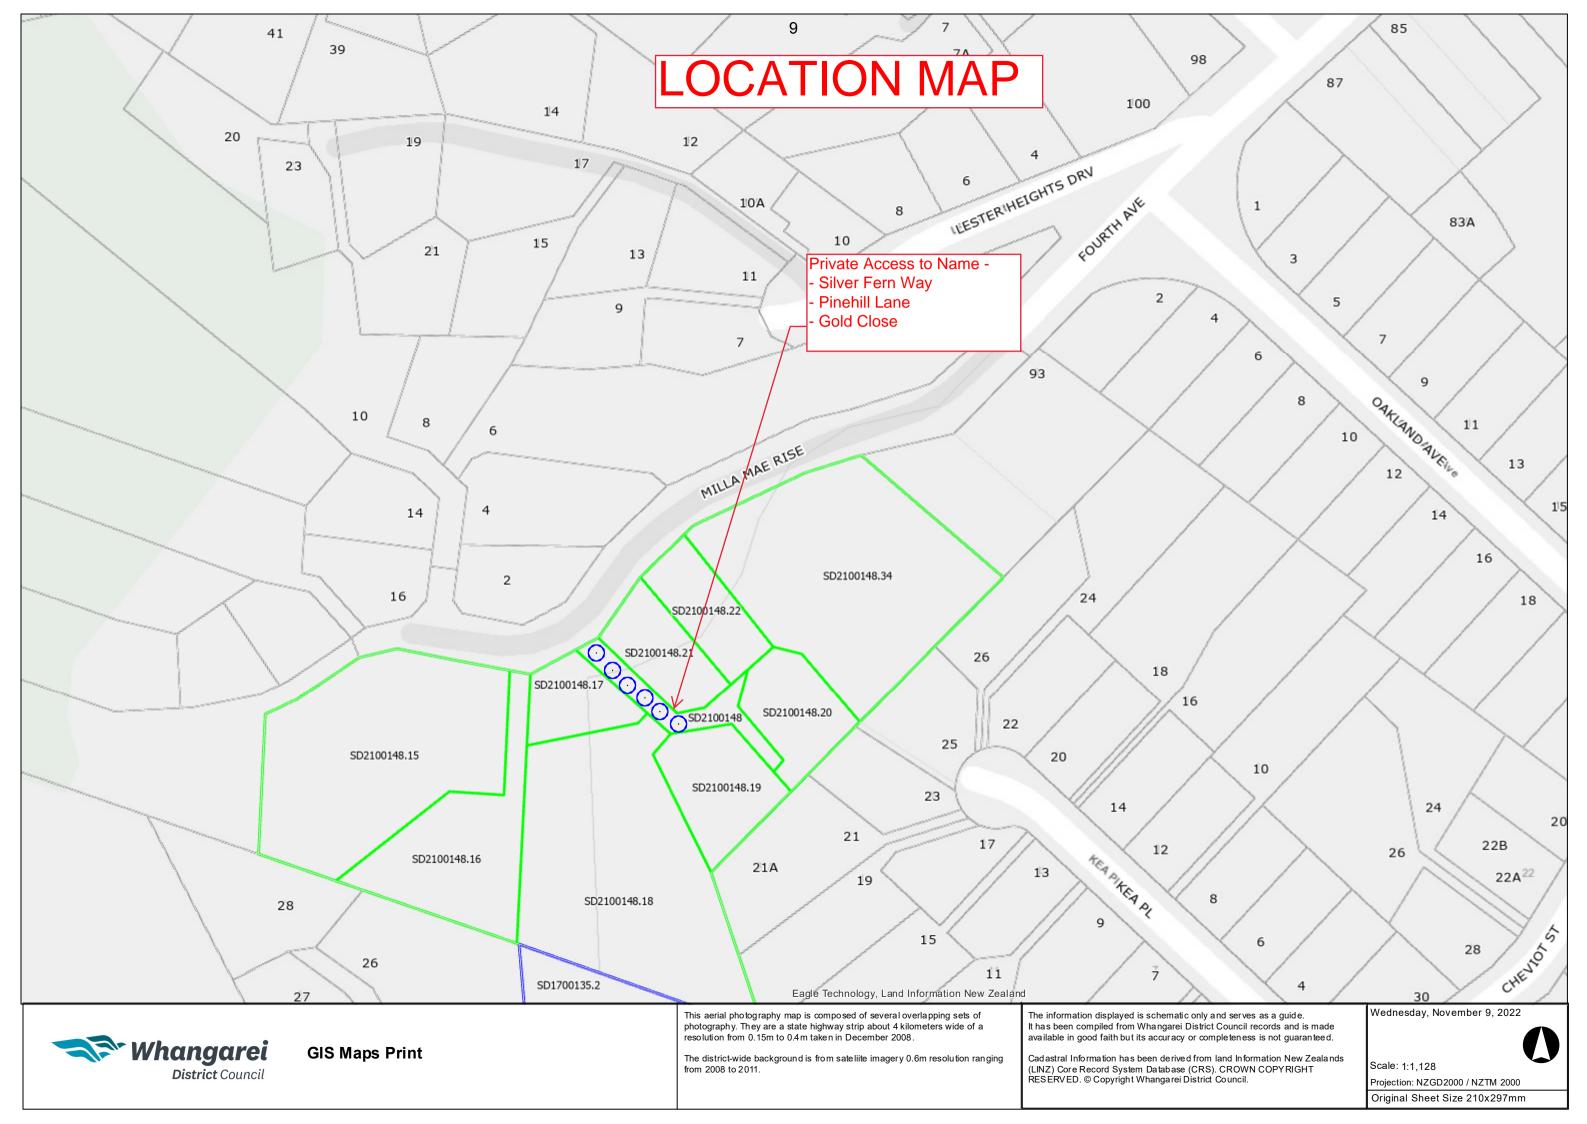

### 2 Recommendation / Whakataunga

That the Strategy, Planning and Development Committee:

1. Approve the name of the private access off Milla Mae Rise as Silver Fern Way.

# 3 Background / Horopaki

A road naming application has been received to satisfy conditions of a subdivision for Workman Properties Ltd to name a private access off Mila Mae Rise, Whangarei. This is stage 4 of a staged subdivision consisting of 5 stages to create 27 residential allotments.

#### Silver Fern Way –

Woodhill is densely planted in native vegetation with a larger part of the Milla Mae View Subdivision also being planted in natives with the nationally recognized silver fern growing throughout.

#### Pinehill Lane –

Conifer Trees, the Rimu being one, grow in the immediate area, yielding a distinctive cove and contributing to the beautiful lush canopy of natives in Woodhill.

#### Gold Close –

Gold fever hit Whangarei in the 1870s and many tried their hand at Gold mining near the Rust Track in what is the now the Coronation scenic reserve.

## 6 Attachments / Ngā Tāpiritanga

Attachment 1 – Road Naming Application

Attachment 2 – Location Map