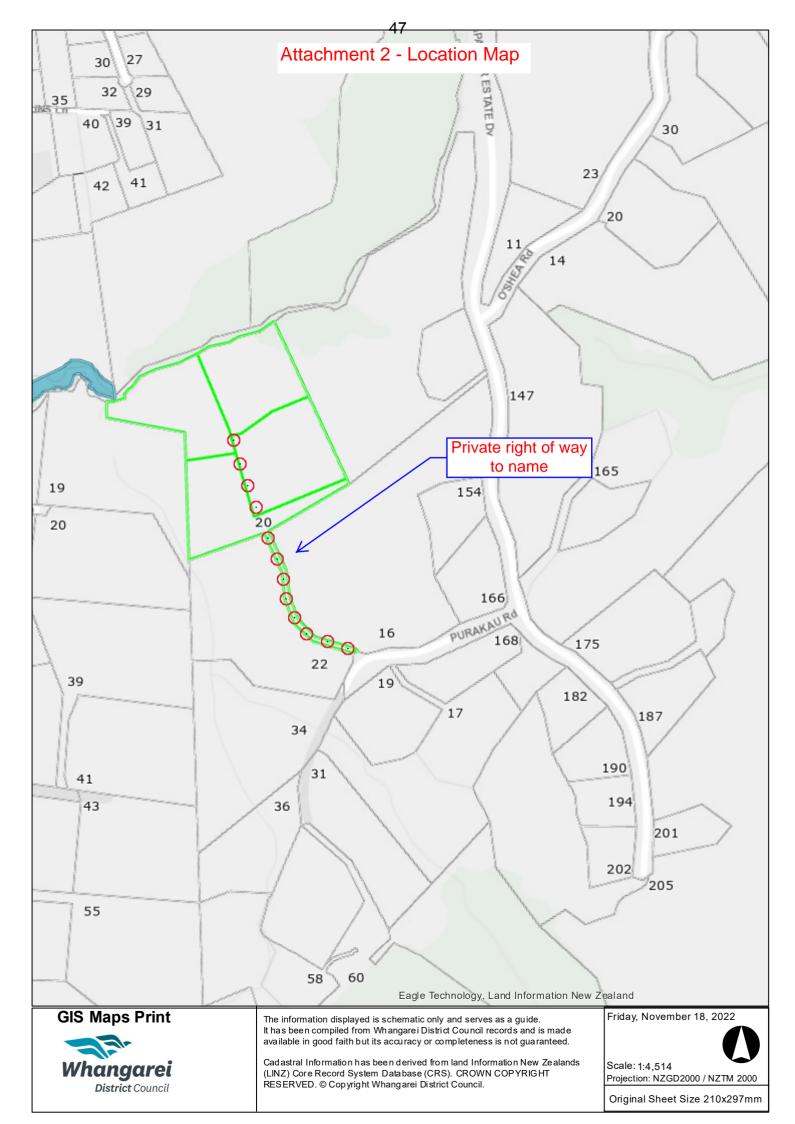

## 6 Attachments / Ngā Tāpiritanga

Attachment 1 – Road Naming Application

Attachment 2 – Location Map

### 2 Recommendation / Whakataunga

That the Strategy, Planning and Development Committee:

1. Approve the name of the private access off Milla Mae Rise as Silver Fern Way.

# 3 Background / Horopaki

A road naming application has been received to satisfy conditions of a subdivision for Workman Properties Ltd to name a private access off Mila Mae Rise, Whangarei. This is stage 4 of a staged subdivision consisting of 5 stages to create 27 residential allotments.