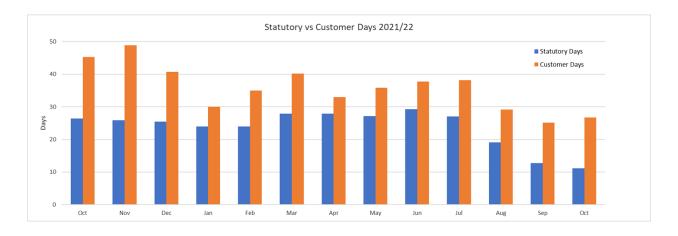

high of 245 in August and 160 in September. This is a reflection of the drop off in consent numbers. Consents issued during November indicate a likely similar final number as October (100-110).

The graph also shows the significant improvement in the percentage of consents being issued within the 20 working day period with 86% being achieved in October. The older consents in the system that are already on high days will continue to impact on our ability to reach the 96% annual plan target.



The graph below shows a sizable reduction in the number of average working days from earlier in the year with consents being issued in October averaged 11 working days. Customer days are the total number of days and is dependent on how quickly agents can respond to requests for further information.



# Inspections and CCC issuing

The Inspection team undertook 666 inspections during October. 110 CCCs were issued in October with 85% being within the 20-day time frame. This is a continuation of improving performance over the last few months.



# **IANZ Audit**

IANZ undertook their biennial audit of the WDC Building Consent Authority remotely from 19 – 22 April. Action plans and evidence of implementation were submitted and accepted by IANZ. All non-compliances have been cleared including compliance with the 20 working day requirement and our accreditation was confirmed officially in October.

# **Health and Bylaws**

#### **Environmental Health**

<u>Sale and Supply of Alcohol Act 2012:</u> The Whangarei District Licensing Committee recently refused to grant an earlier application by