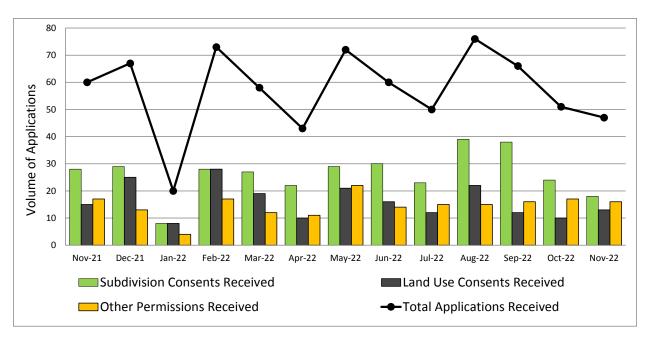

tructure will be located as well as areas which require protection from development e.g. highly productive land, indigenous biodiversity. Both Bills will impact on the planning responsibilities, governance arrangements and work of local government; and will require both technical and political scrutiny from the Council. Unfortunately, submissions close January 2023, meaning we will require direction from Council this year. A briefing has been scheduled for 14 December 2022.

#### **Resource Consents**

#### **Resource Consent Processing**

A total 164 applications were received in September (66), October (51) & November (47), which is a steady decline leading into the end of the year. Applications are split between subdivision (80), with 35 land-use applications and 49 other permissions.





#### **Resource Consents**

During the period covered by this report applications of interest included the joint application to WDC and the NRC for extension of Northport and an application for an 82 lot residential subdivision by Elevation Holdings Ltd in Tikipunga. Kainga Ora lodged an application for a multi-unit development with 44 residential units at Chester Avenue and Ross Street, Onerahi and there has been an application to extend the hours of operation of Dickson's Quarry at Glenbervie.

#### Hearings/Appeals

Resolution of Appeal the Hurupaki Holdings subdivision/landuse consent in relation to construction of a footpath adjacent to the development.

A hearing is scheduled for early December for an application for a height in relation to boundary infringement that was limited