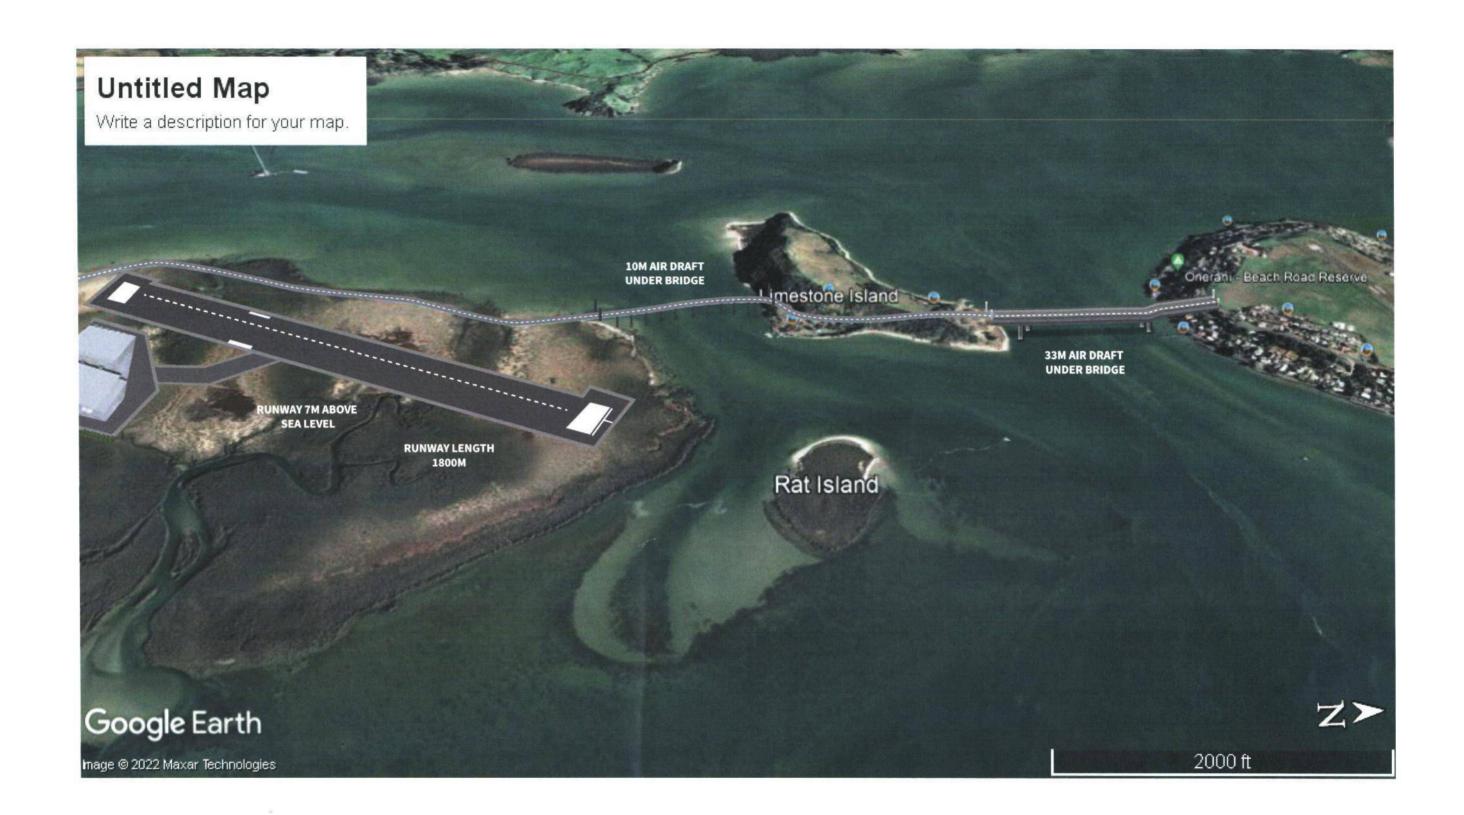

Tell us why you feel this site best meets the needs of the location of the Whangārei Airport?

Bank OPTION North Mud this location new community. Planning shead the Northland and Whangarei. plan (Notth land North Mud Bank Mata - converted into how sina shoppina center etc and leaving provisions road way gazzass har bour. bridge acc ross onemahi plan new North land Airport through to cakleigh State vacant land. Construction New on airport Barges OF Whangarei. Porland equipment. dase 10 transport basin. rav Service new aitport town from. to Town Center. A suture road a bridge From Onerghi connections would Funnel tourists, traffic through the heart of the City enjoying the wonderful harbour. The bridge from Overahi be thangareis tirt bild ge