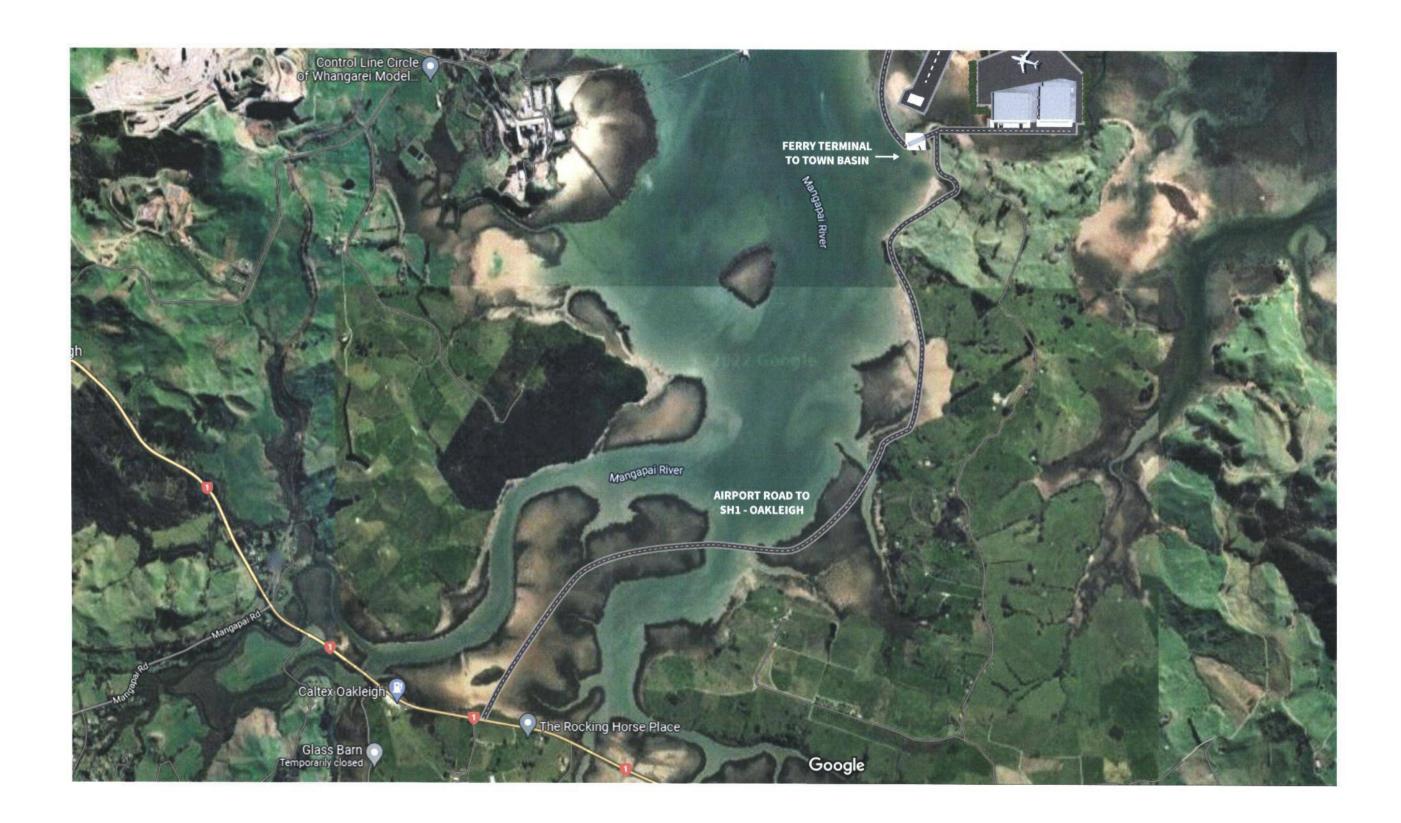

Tell us why you feel this site best meets the needs of the location of the Whangārei Airport?

Bank OPTION North Mud this location new community. Planning shead the Northland and Whangarei. plan (Notth land North Mud Bank Mata - converted into how sina shoppina center etc and leaving provisions road way gazzass har bour. bridge acc ross onemahi plan new North land Airport through to cakleigh State vacant land. Construction New on airport Barges OF Whangarei. Porland equipment. dase 10 transport basin. rav Service new aitport town from. to Town Center. A suture road a bridge From Onerghi connections would Funnel tourists, traffic through the heart of the City enjoying the wonderful harbour. The bridge from Overahi be thangareis tirt bild ge