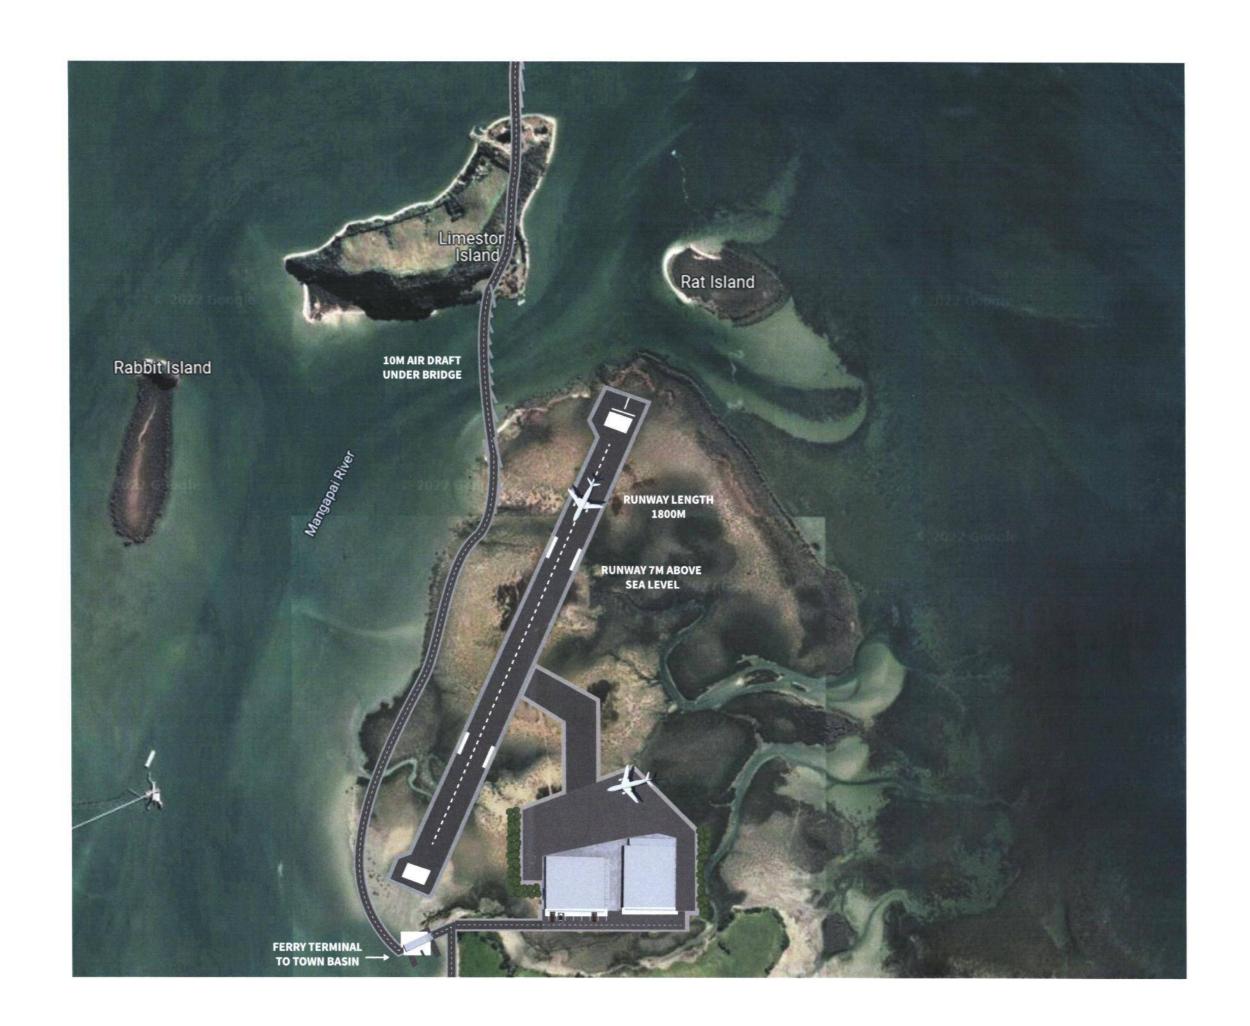

Tell us why you feel this site best meets the needs of the location of the Whangārei Airport?

Bank OPTION North Mud this location new community. Planning shead the Northland and Whangarei. plan (Notth land North Mud Bank Mata - converted into how sina shoppina center etc and leaving provisions road way gazzass har bour. bridge acc ross onemahi plan new North land Airport through to cakleigh State vacant land. Construction New on airport Barges OF Whangarei. Porland equipment. dase 10 transport basin. rav Service new aitport town from. to Town Center. A suture road a bridge From Onerghi connections would Funnel tourists, traffic through the heart of the City enjoying the wonderful harbour. The bridge from Overahi be thangareis tirt bild ge