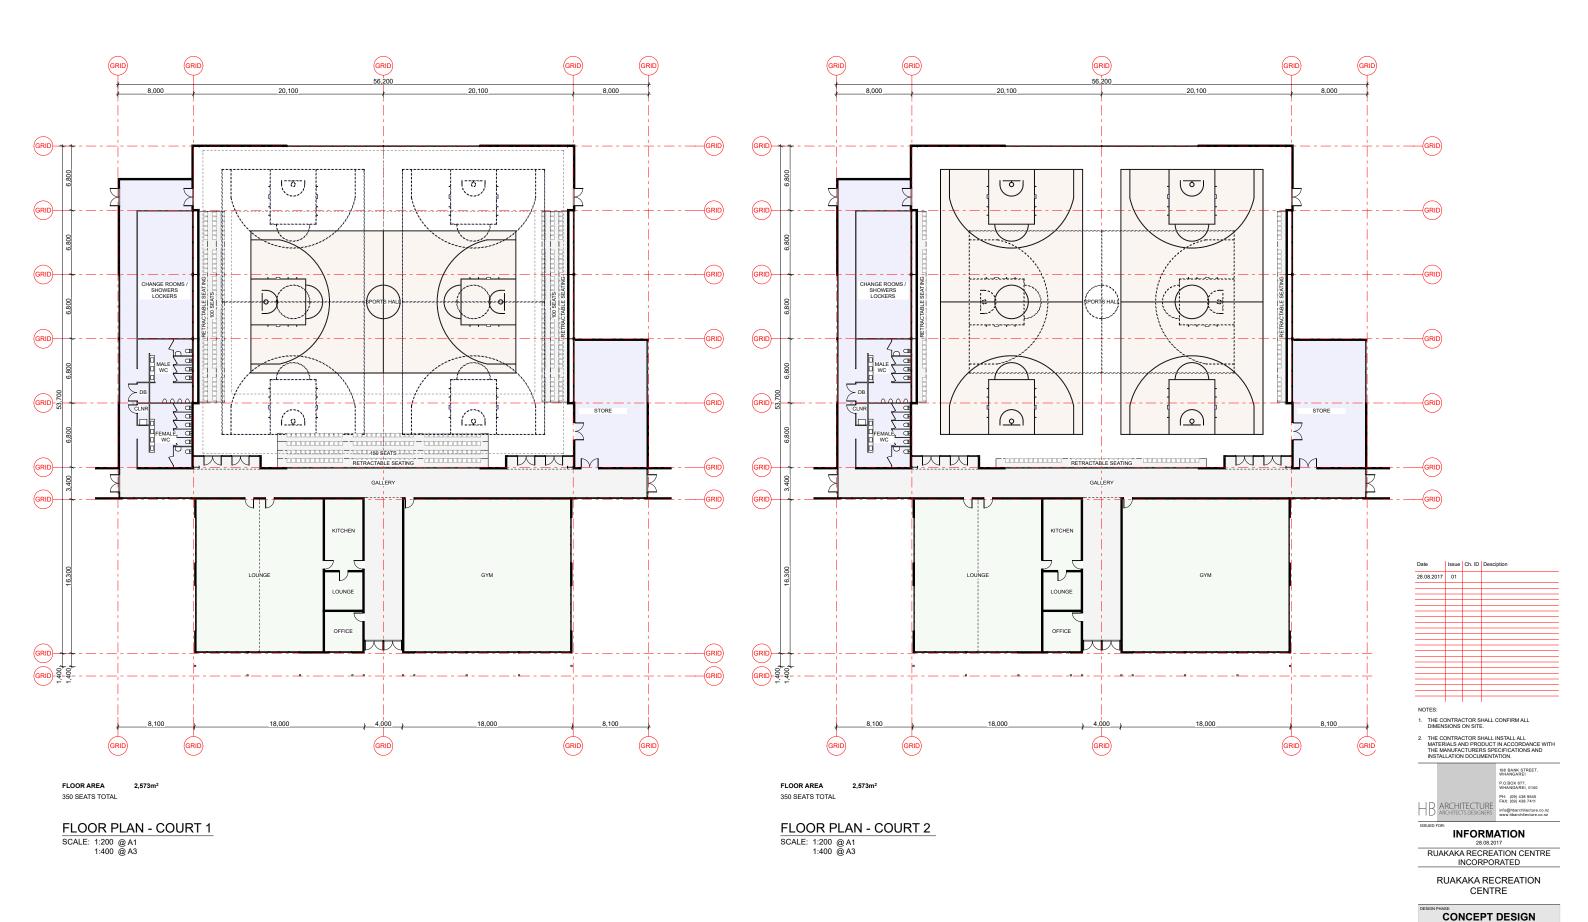

#### The Community Recreation Multipurpose Hall

For Foundation North consideration, the Community Recreation Hall (proposed as Stage 2) provides for 2 full sized Netball Courts indoors. This provides for existing demand; demand from the school and for community events. The Community Facility is designed to a scale which provides future proofing to cater for the anticipated high population growth in Ruakaka.

#### A mix of Community Facility and Regional Sports Arena:

The Northland Regional Volleyball Arena will share the site with the Community Sports Hall. 6 outdoor beach volleyball courts will be provided AND also available for community use via bookings. This compliments and brings greater access to sports to the local community.