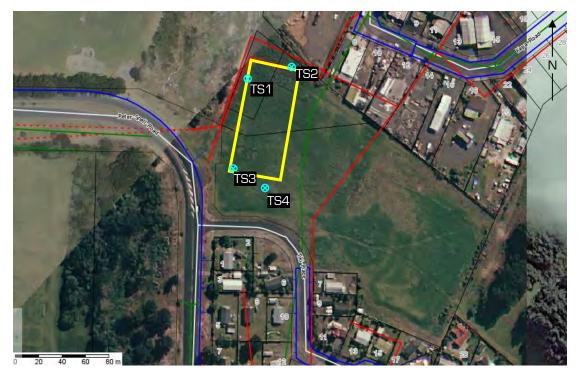

The image below shows the central location of the site to the town, the park and the school.