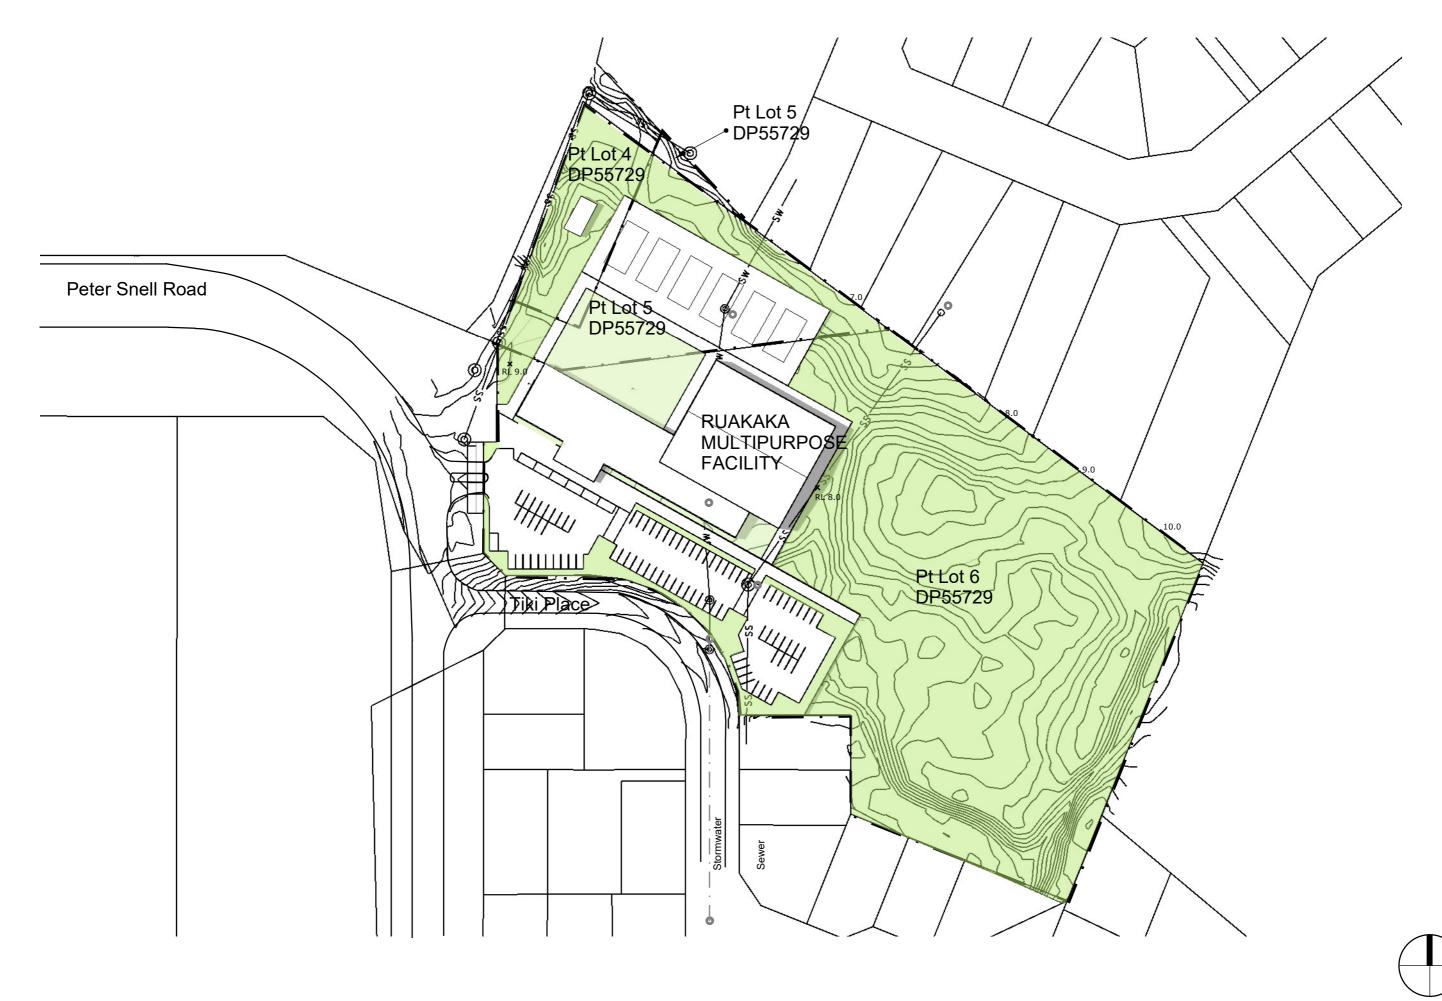

The image below shows the central location of the site to the town, the park and the school.

#### Submission item 1.

We request the Whangarei District Council budget \$1,000,000 within the 2021 - 2031 LTP for public car parking at Ruakaka Sports Park.

Public Car park: With community raising \$7Million to build a facility for community, Council ought to consider, as it has done elsewhere, the inclusion of public car parking at the Ruakaka Sports Park. The Sports park has 2 new football fields being built by WDC and these fields require car parking and none is apparently planned for that development. Currently the RRC have less car parks than prior to the development of Takutai Place.