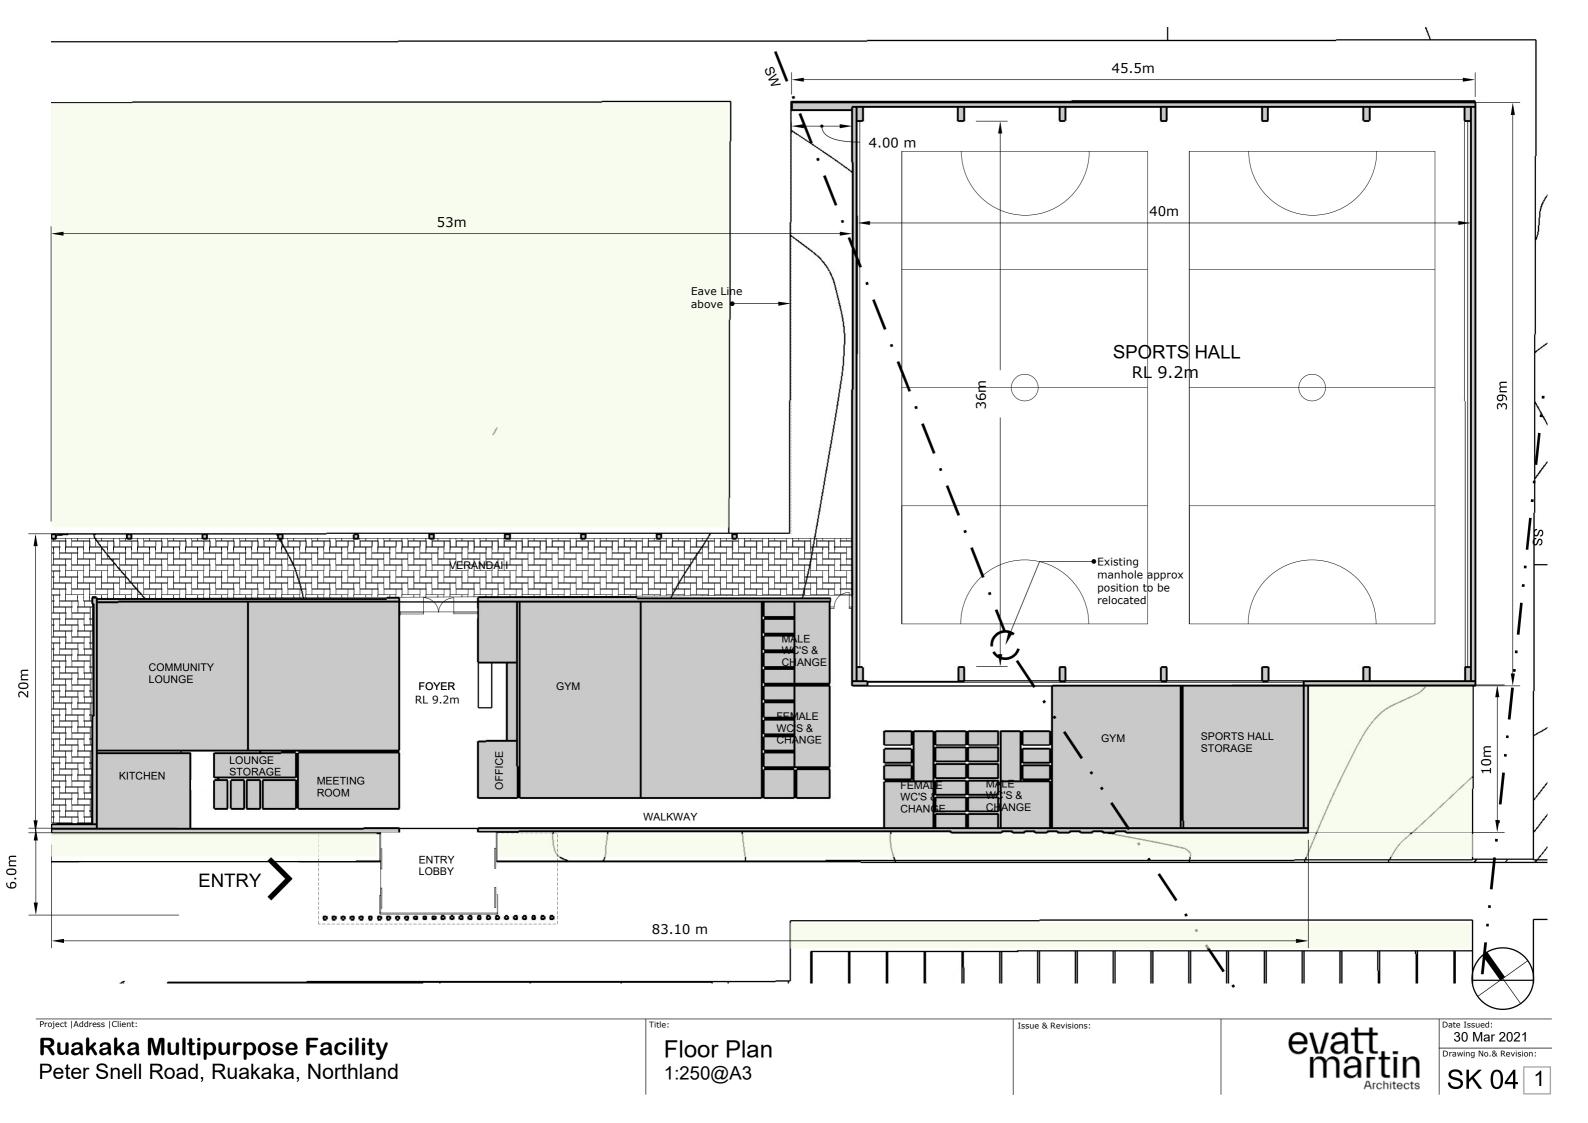

Stage 1 is a modern community gym and wellbeing facility and will cost \$2.5 million. It is an easy access building on the Tiki Place Park, situated near to the new skate park only 3 minutes walk from the High School, with its own easy parking.

Stage 1 is funded to \$2.5 Million from the Infrastructure Reference Group Covid19 Recovery Fund. The government's shovel ready fund has been amazing in getting the first stage of the project underway and will be a great investment of taxpayer money. The committee is grateful for the support from Government which recognises the specific growth and demand issues in Bream Bay. The committee aims to employ and upskill local people as much as possible and encourage knowledge and skills improvement, especially for the local youth. Stage 2 is a 2 court indoor sports hall, event space and beach volleyball arena, and will cost about \$5 Million to build. To support the people living here, this is an obvious opportunity. It connects the beach and the main shopping centre, surrounded by open space.

#### The Community Recreation Multipurpose Hall

For Foundation North consideration, the Community Recreation Hall (proposed as Stage 2) provides for 2 full sized Netball Courts indoors. This provides for existing demand; demand from the school and for community events. The Community Facility is designed to a scale which provides future proofing to cater for the anticipated high population growth in Ruakaka.