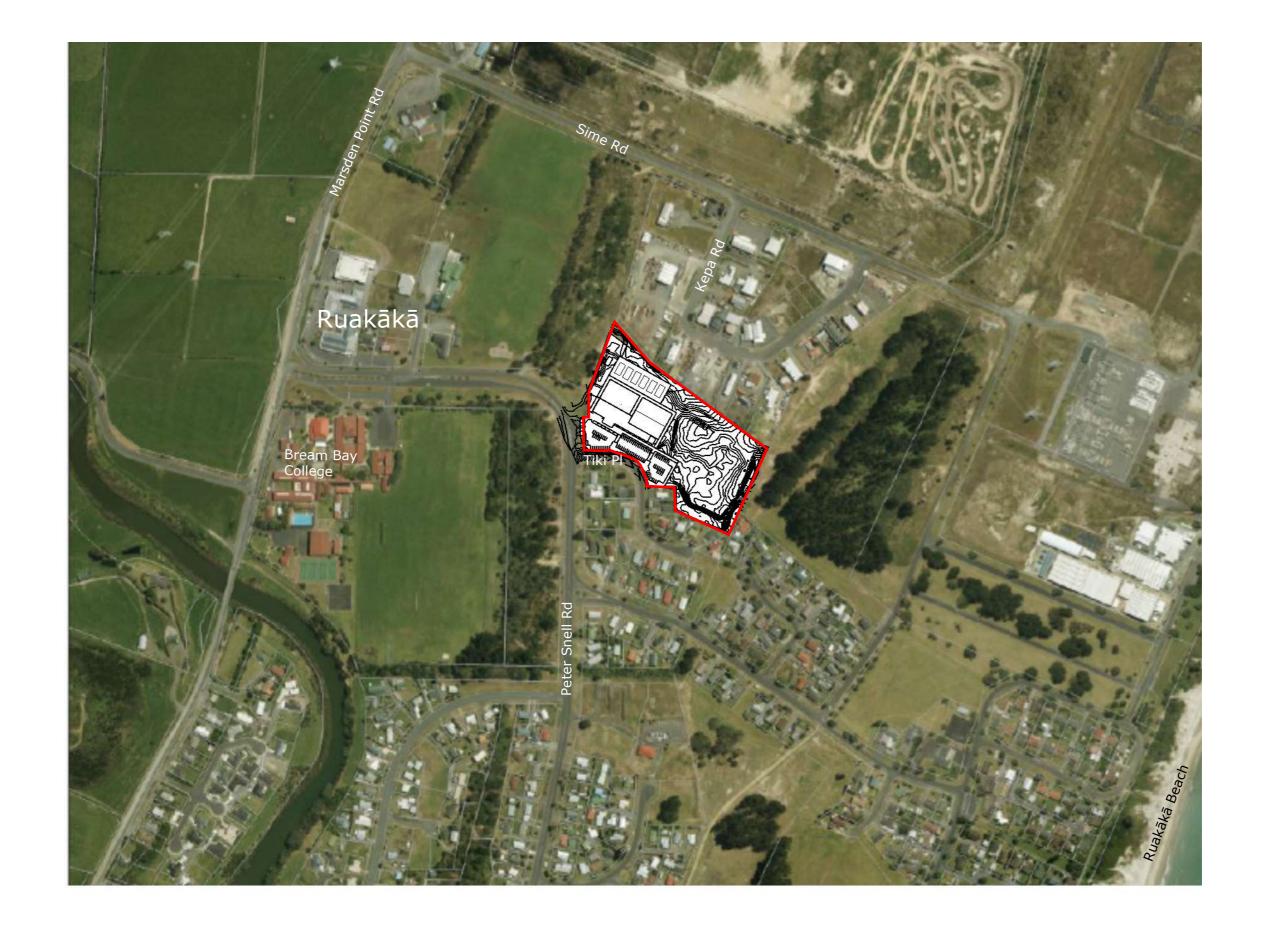

The image below shows the central location of the site to the town, the park and the school.