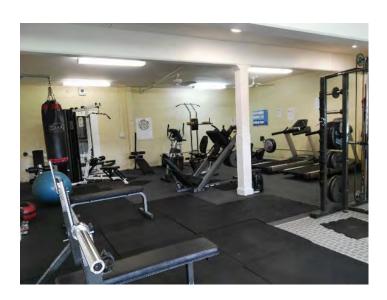

Stage 1 is a modern community gym and wellbeing facility and will cost \$2.5 million. It is an easy access building on the Tiki Place Park, situated near to the new skate park only 3 minutes walk from the High School, with its own easy parking.