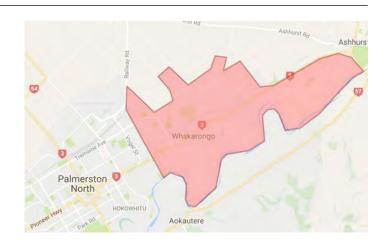

The image below shows the central location of the site to the town, the park and the school.