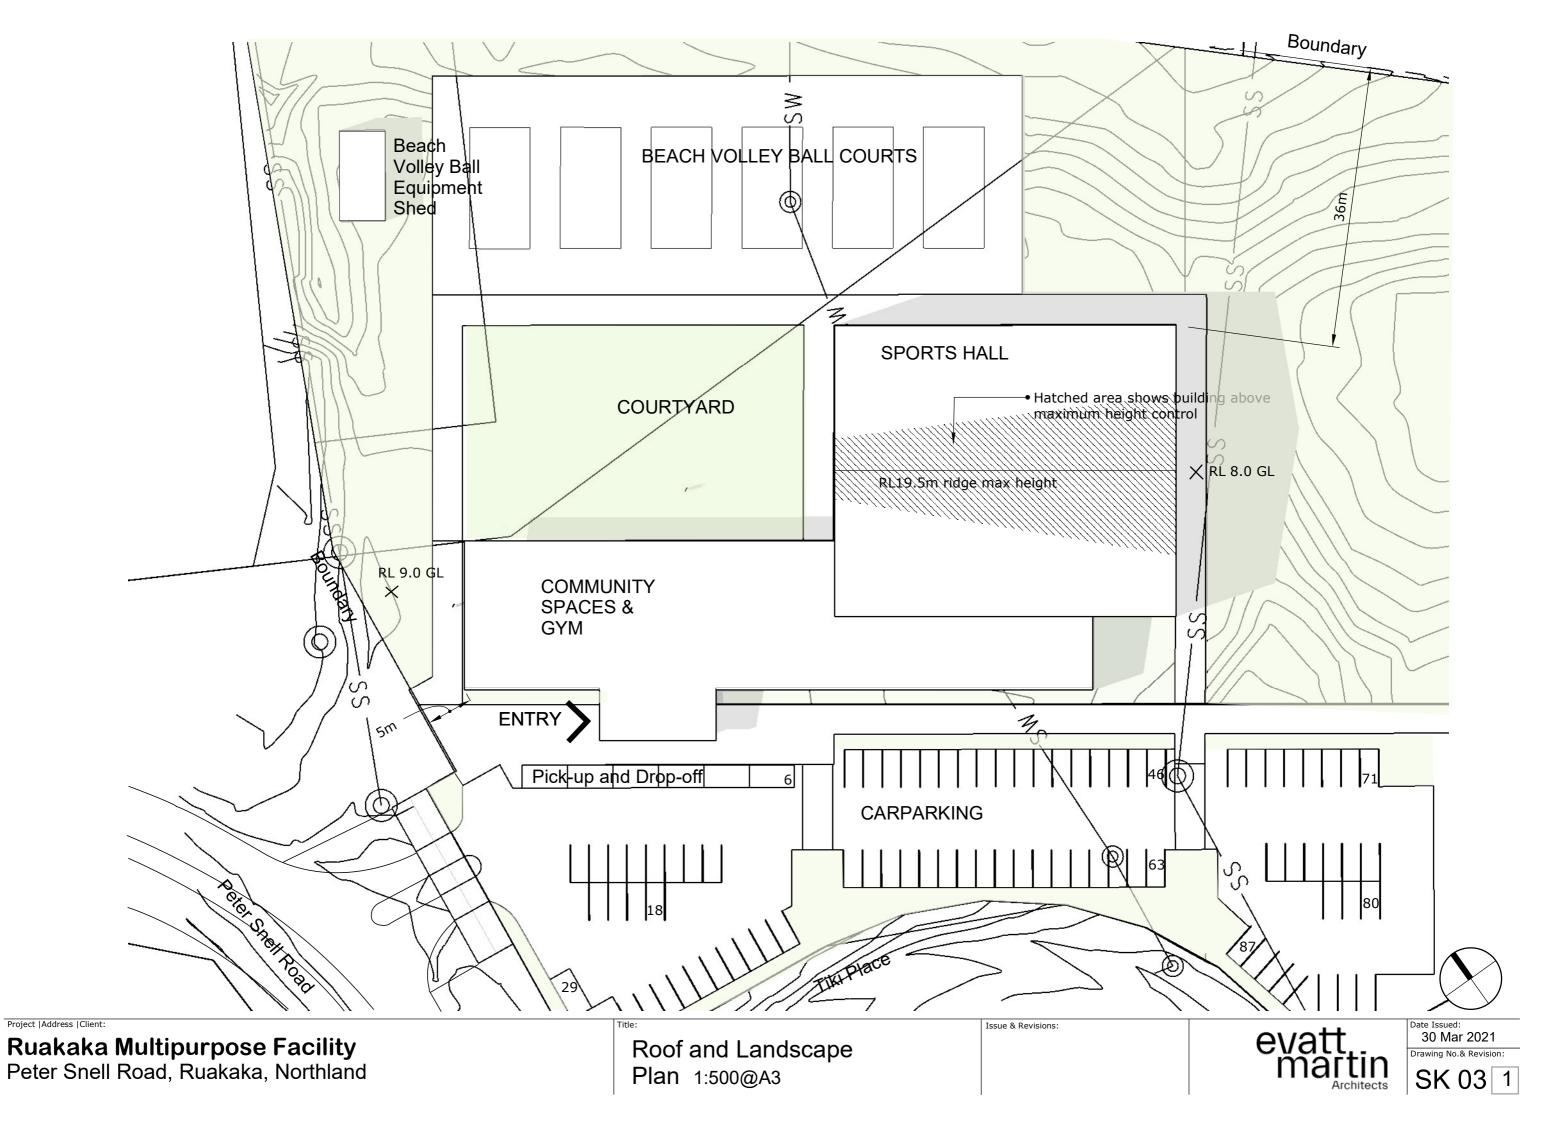

#### A mix of Community Facility and Regional Sports Arena:

The Northland Regional Volleyball Arena will share the site with the Community Sports Hall. 6 outdoor beach volleyball courts will be provided AND also available for community use via bookings. This compliments and brings greater access to sports to the local community.

#### The Community Recreation Multipurpose Hall

For Foundation North consideration, the Community Recreation Hall (proposed as Stage 2) provides for 2 full sized Netball Courts indoors. This provides for existing demand; demand from the school and for community events. The Community Facility is designed to a scale which provides future proofing to cater for the anticipated high population growth in Ruakaka.