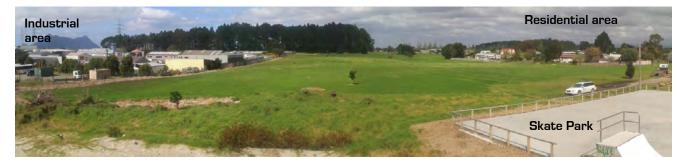

The image below shows the central location of the site to the town, the park and the school.