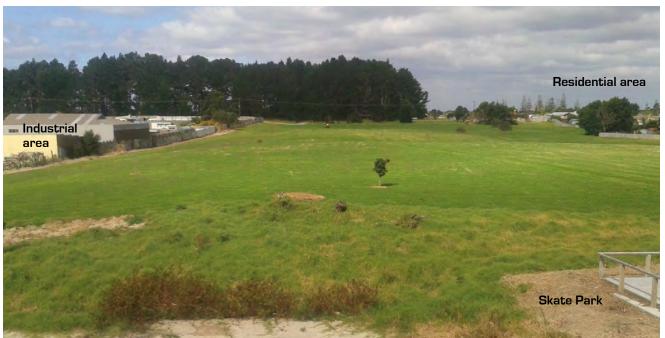

The image below shows the central location of the site to the town, the park and the school.