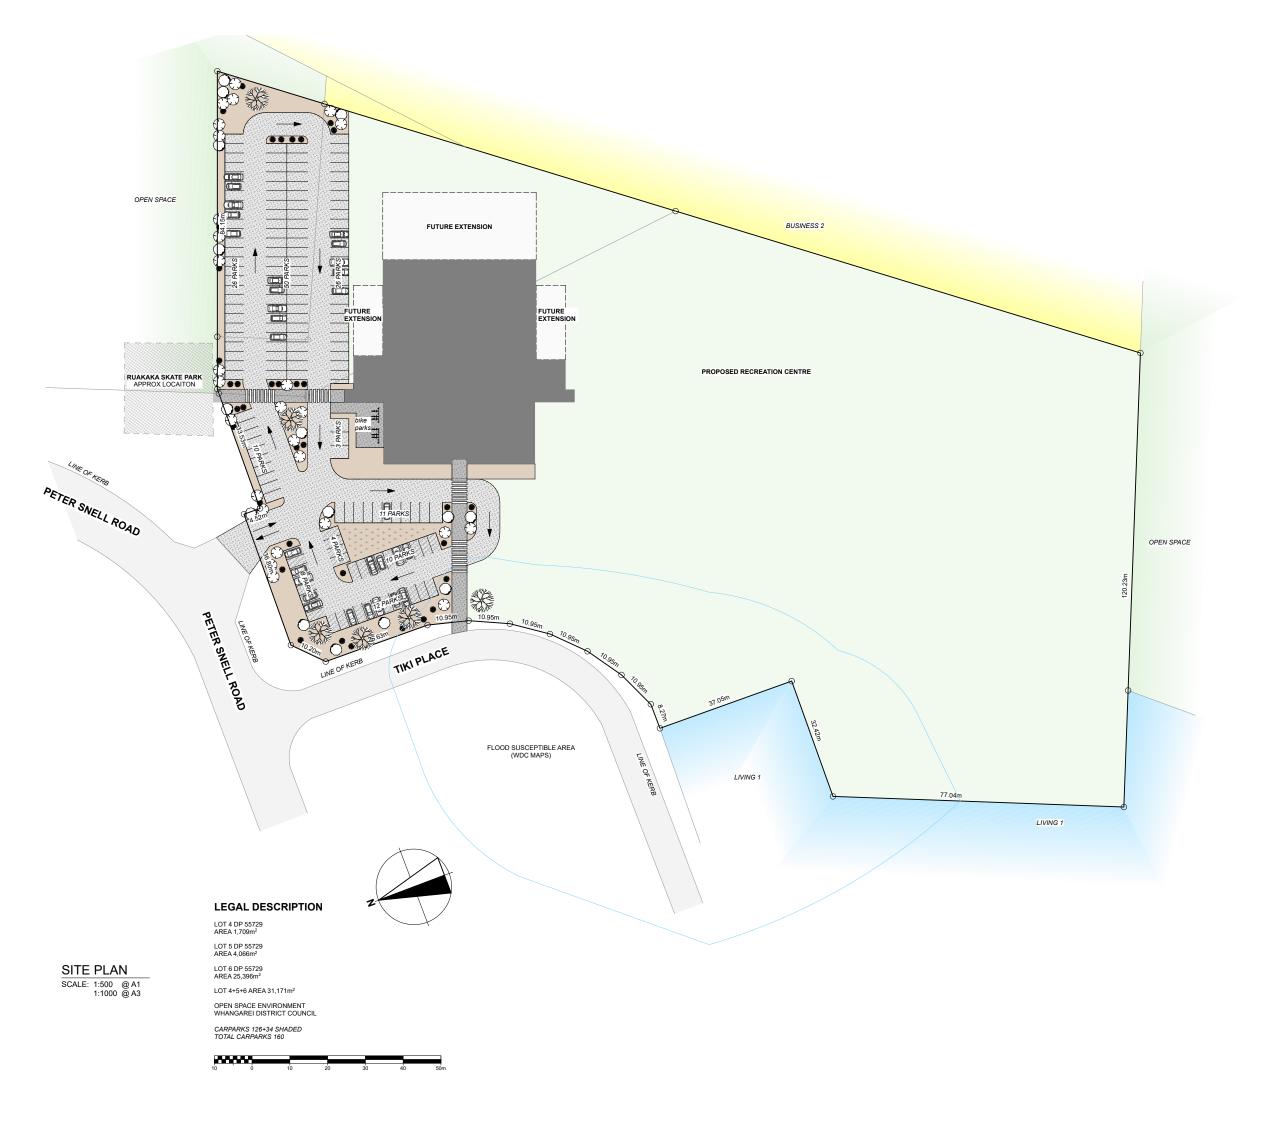

#### Submission item 1.

We request the Whangarei District Council budget \$1,000,000 within the 2021 - 2031 LTP for public car parking at Ruakaka Sports Park.

Public Car park: With community raising \$7Million to build a facility for community, Council ought to consider, as it has done elsewhere, the inclusion of public car parking at the Ruakaka Sports Park. The Sports park has 2 new football fields being built by WDC and these fields require car parking and none is apparently planned for that development. Currently the RRC have less car parks than prior to the development of Takutai Place.