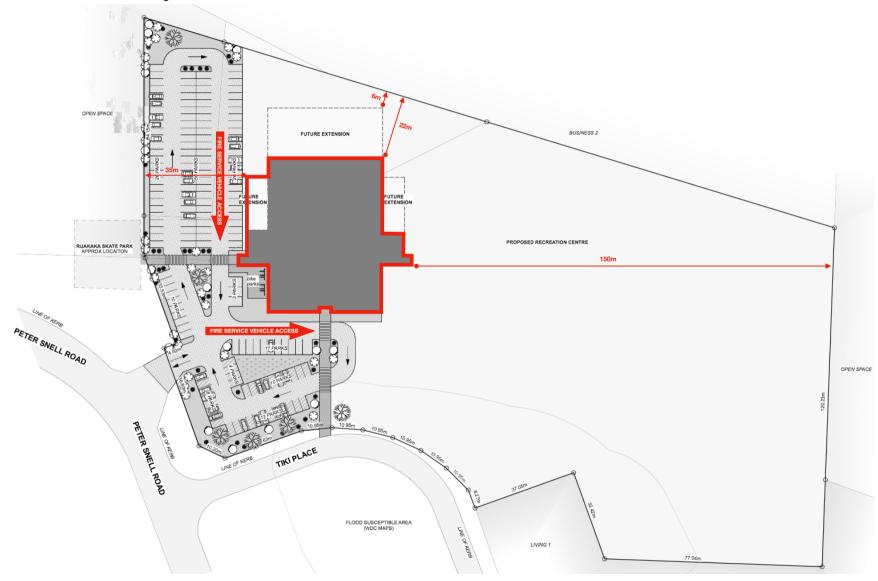

The image below shows the central location of the site to the town, the park and the school.