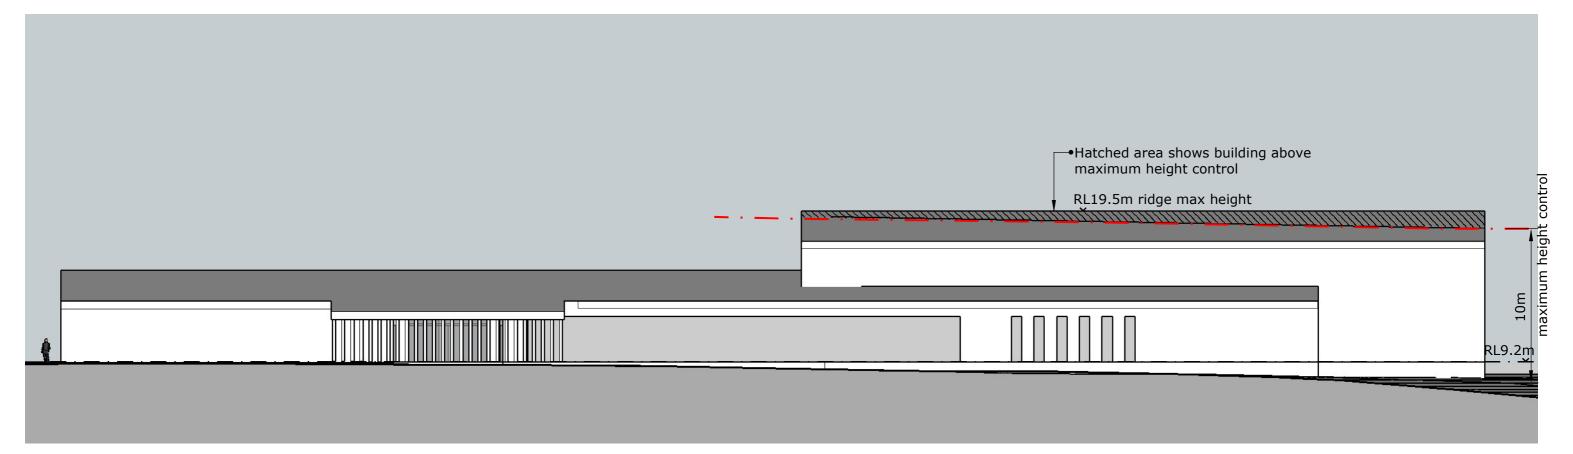

The image below shows the central location of the site to the town, the park and the school.