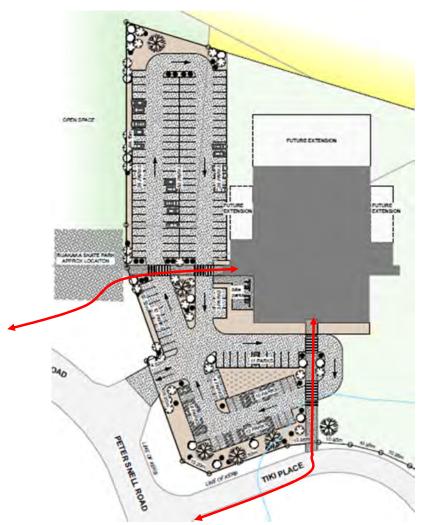

Public Car park: With community raising \$7Million to build a facility for community, Council ought to consider, as it has done elsewhere, the inclusion of public car parking at the Ruakaka Sports Park. The Sports park has 2 new football fields being built by WDC and these fields require car parking and none is apparently planned for that development. Currently the RRC have less car parks than prior to the development of Takutai Place.

The image below shows the central location of the site to the town, the park and the school.