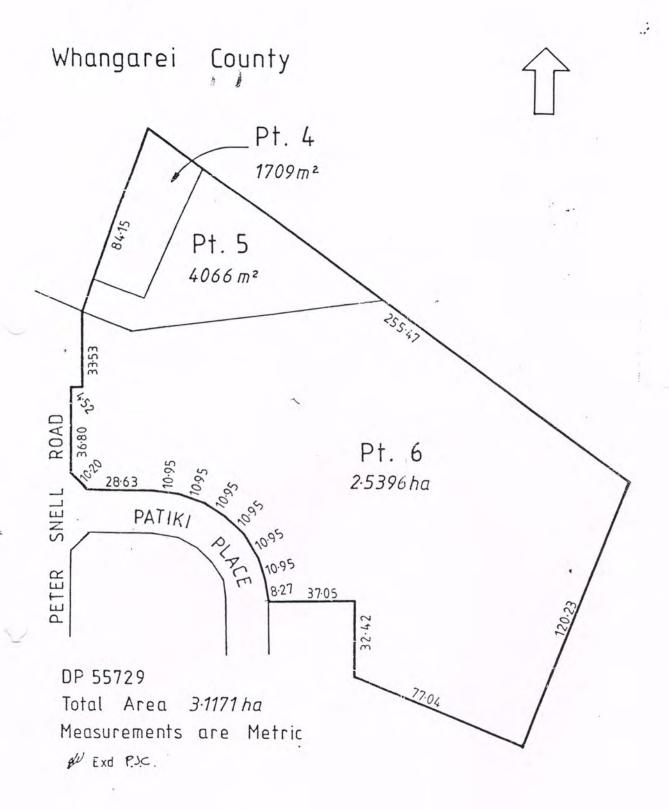

The image below shows the central location of the site to the town, the park and the school.