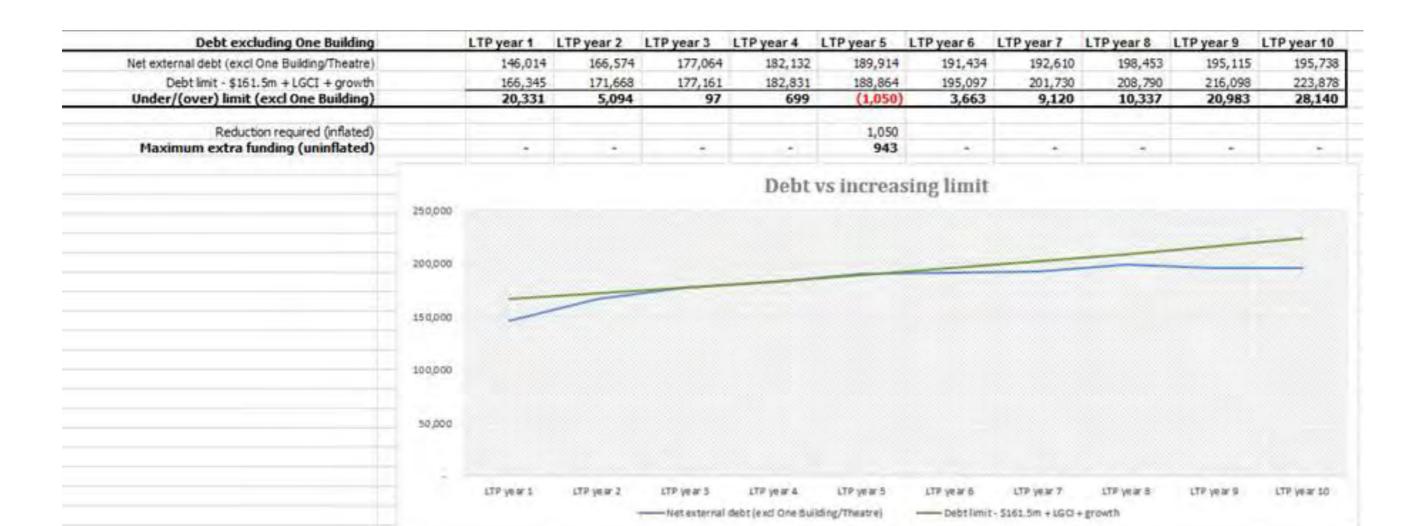

|
| Other comprehensive revenue and expenses          |             | -          | -          | -          | -          | -          | -          |            |            | -          |             |
| Gain / (loss) on infrastructure asset revaluation |             |            |            |            |            |            |            |            |            |            |             |
| Gain / (loss) on other asset revaluations         | -           | -          | 17,324     | -          | -          | 20,608     | -          | -          | 24,440     | -          | -           |
| Total comprehensive income                        | 5,678       | 1,833      | 21,439     | 7,264      | 7,845      | 29,008     | 9,476      | 14,817     | 46,146     | 25,958     | 31,714      |



# Capital Projects Business As Usual

| LTP Programme               | Project Details                      | 2018/19 Year<br>1 Total | 2019/20 Year<br>2 Total | 2020/21 Year<br>3 Total | 2021/22-23/24<br>Year 4-6 Total | 2024/25-<br>27/28 Year 7-<br>10 Total |
|-----------------------------|--------------------------------------|-------------------------|-------------------------|-------------------------|---------------------------------|---------------------------------------|
| •                           | Community Facilities & Services      |                         |                         |                         |                                 |                                       |
| Civil Defence &             | Civil Defence Emergency Equipment    |