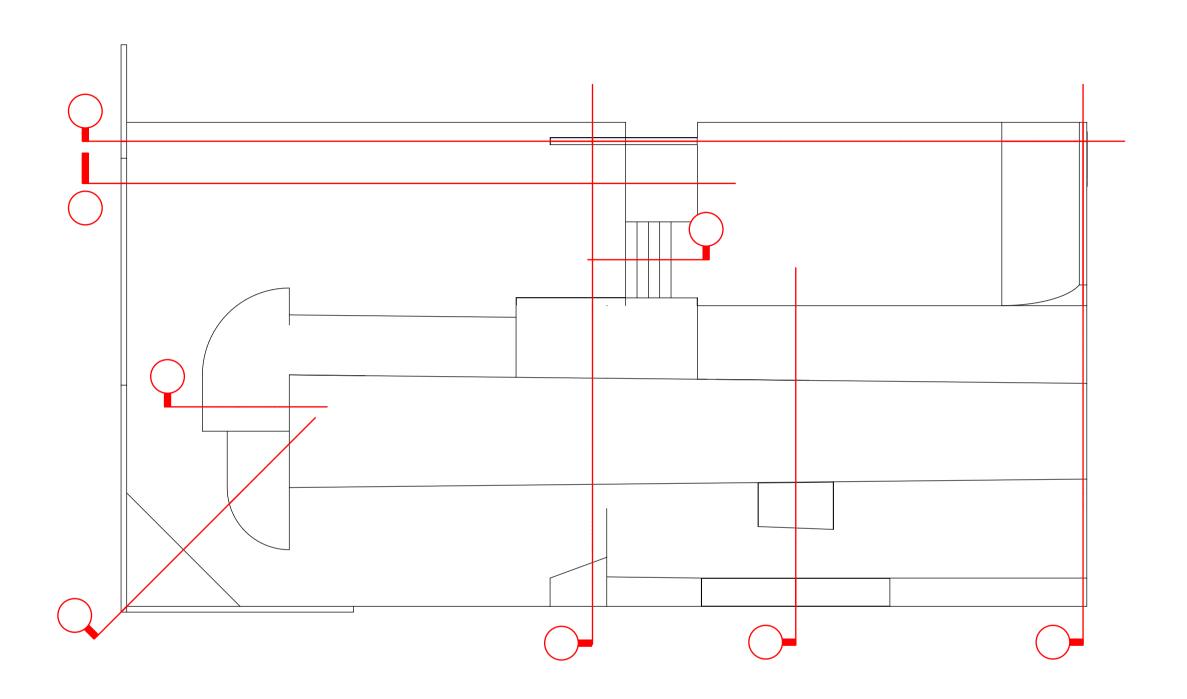

#### Reasons for this request:

- 1. Council and Ruakaka Recreation Centre have worked for many years to implement improvements to Ruakaka Recreation Ground, including new fields, skatepark and a new indoor facility, a carpark is missing to accommodate those improvements.
- 2. WDC is currently expanding the park use through 2 new football field developments, increasing the park usage, traffic and parking issues.
- 3. Increased population growth, park use and park development requires additional car parks. A recent Traffic Impact Assessment determines an approximately 130 space car park at the reserve is necessary to support the increased park and facility use.
- 4. WDC road changes at Takutai Place, removed 20 car parks from the existing Recreation Centre site.
- 5. The informal parking on Sime Road is a health and safety concern.
- 6. A new community funded skate park, valued at \$400,000 has been constructed with no car park.
- 7. WDC, by contributing to this car park would benefit from the completion of a mostly non-council funded facility, for the benefit of the people of Ruakaka and surrounding areas, creating employment, a public events space and sports hub, with regional sporting significance.
- 8. Partnership with the Northland Volleyball Association will see a Regional and National level volleyball and Beach Volleyball facility on the site, hosting tournaments and bringing visitors and economic benefit to Ruakaka.
- 9. The building provides for many community efficiencies in terms of replacing the need for both football and the local High School requiring further facilities. It takes a holistic approach to facility planning.
- 10. Third party funders view Council contribution towards the project favourably.

Public Car park: With community raising \$7Million to build a facility for community, Council ought to consider, as it has done elsewhere, the inclusion of public car parking at the Ruakaka Sports Park. The Sports park has 2 new football fields being built by WDC and these fields require car parking and none is apparently planned for that development. Currently the RRC have less car parks than prior to the development of Takutai Place.