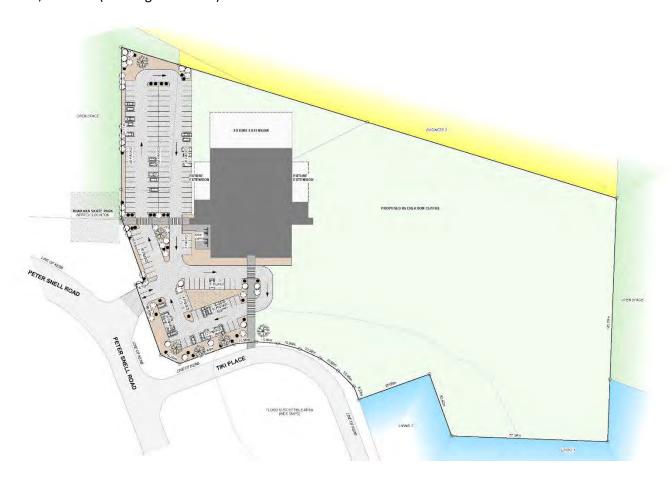

Public Car park: With community raising \$7Million to build a facility for community, Council ought to consider, as it has done elsewhere, the inclusion of public car parking at the Ruakaka Sports Park. The Sports park has 2 new football fields being built by WDC and these fields require car parking and none is apparently planned for that development. Currently the RRC have less car parks than prior to the development of Takutai Place.