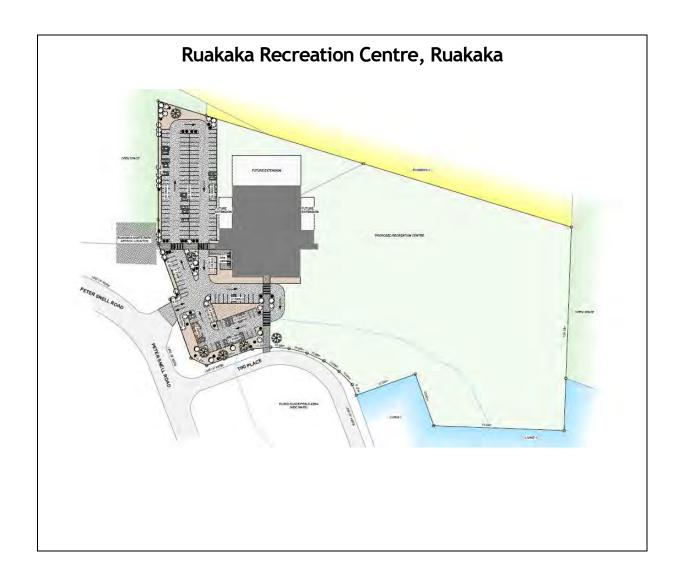

The image below shows the central location of the site to the town, the park and the school.