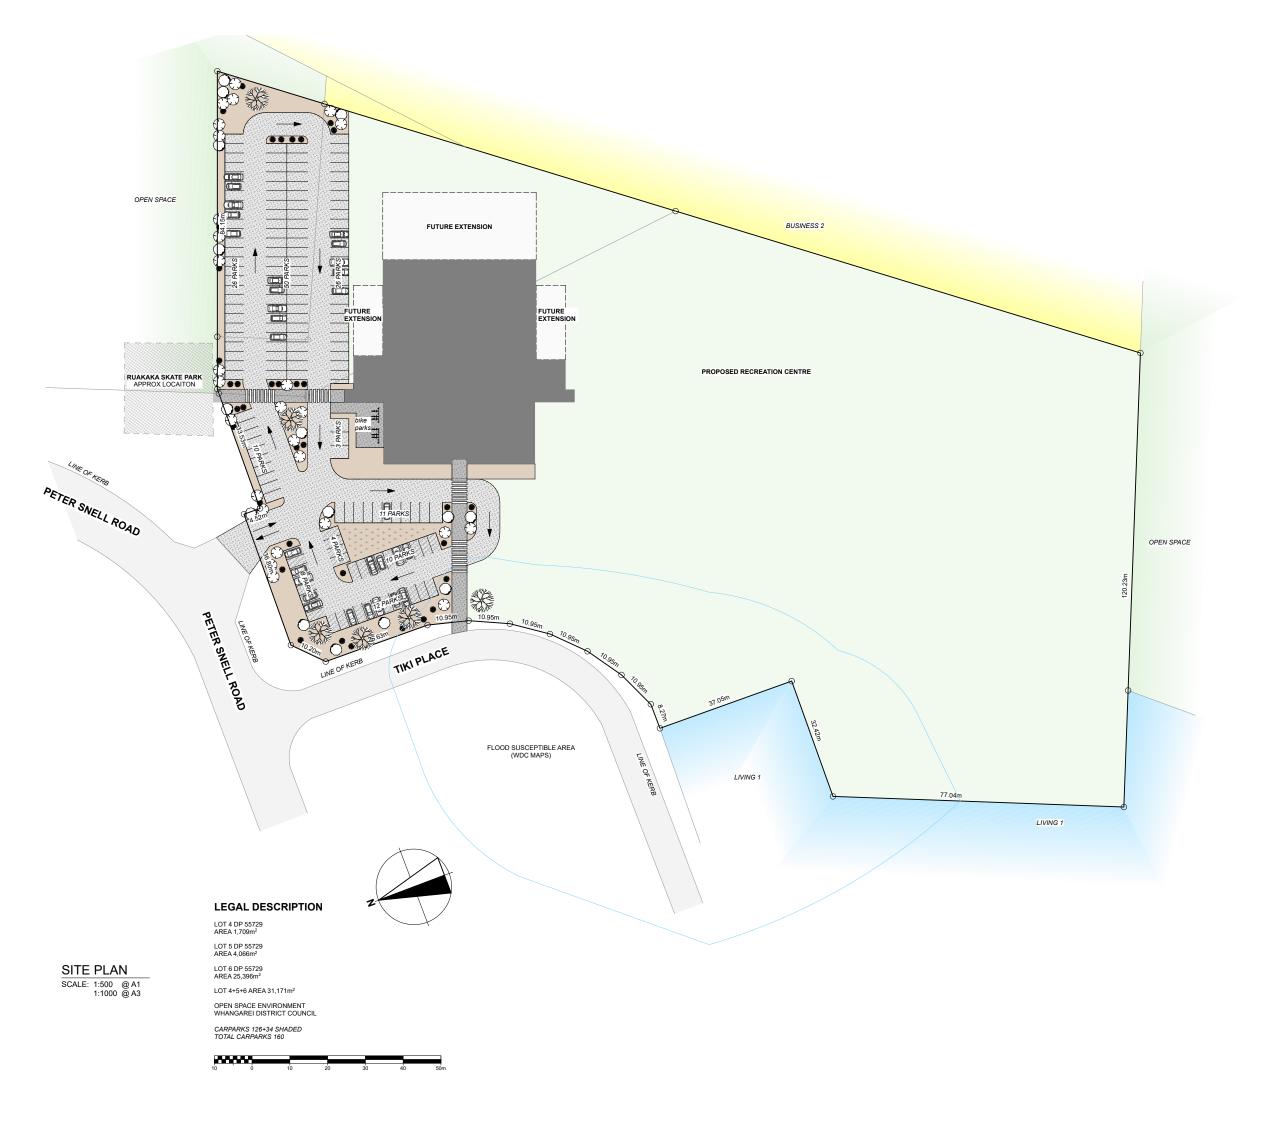

The image below shows the central location of the site to the town, the park and the school.