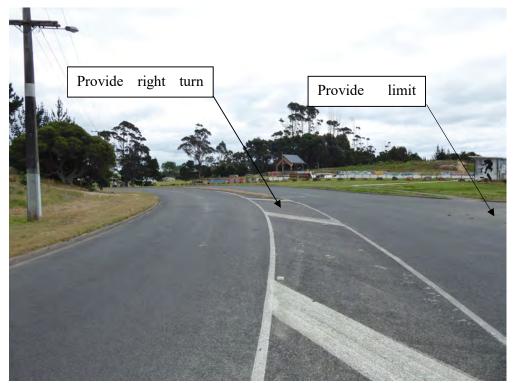

The image below shows the central location of the site to the town, the park and the school.