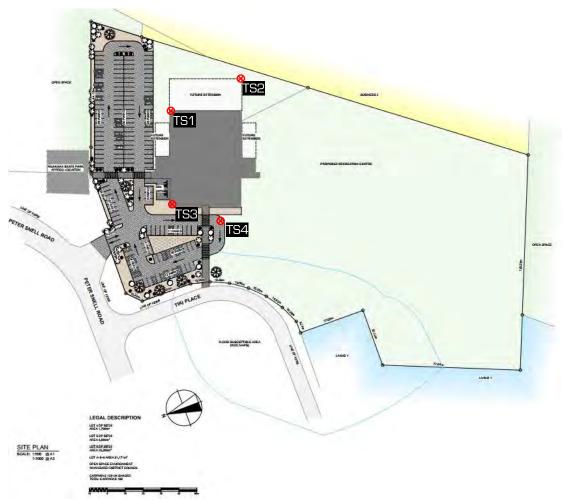

The image below shows the central location of the site to the town, the park and the school.