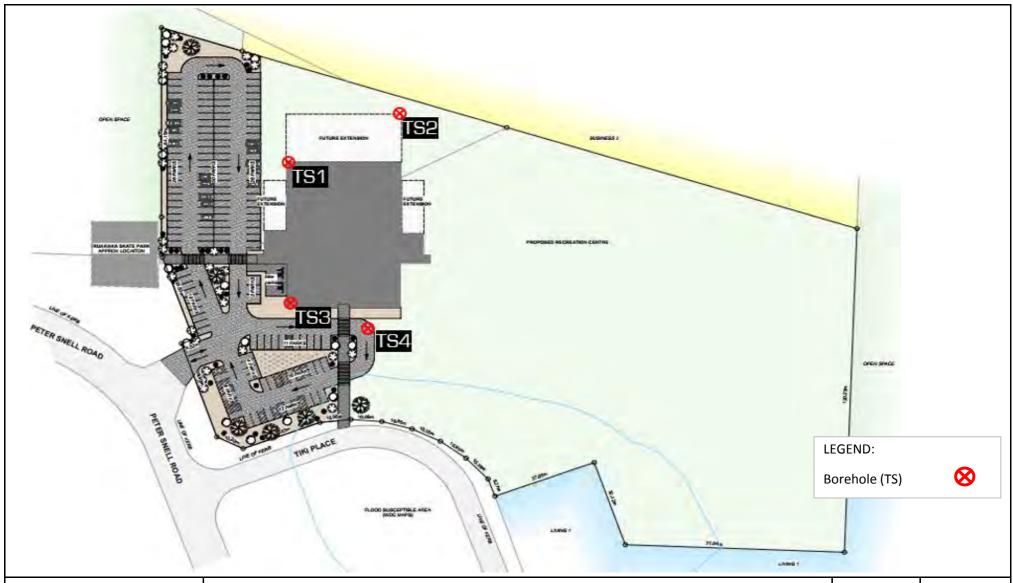

The image below shows the central location of the site to the town, the park and the school.