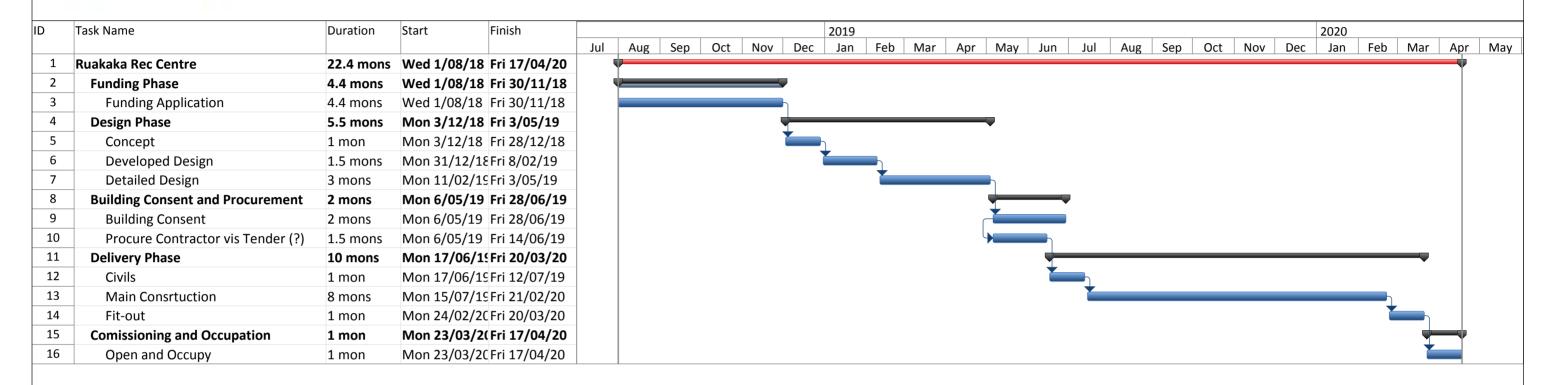

#### **Time and Cost Schedules**

Time and cost for this project are managed in 2 stages: Stage 1 is the local wellbeing centre, stage 2 the Sports Hall. If funding is achieved in 2021 then stage 2 will begin concurrent with Stage 1, to provide overall efficiencies and contract effectiveness.