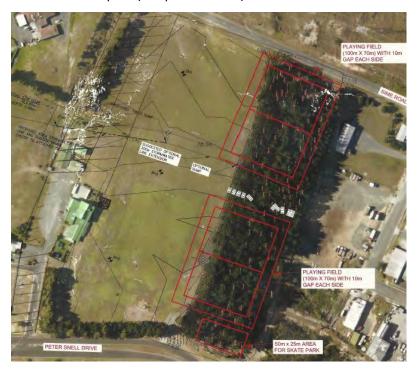

The image below shows the central location of the site to the town, the park and the school.