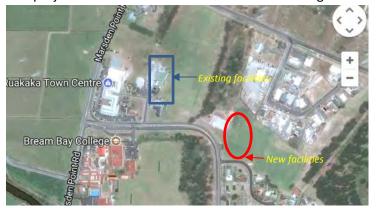

The image below shows the central location of the site to the town, the park and the school.