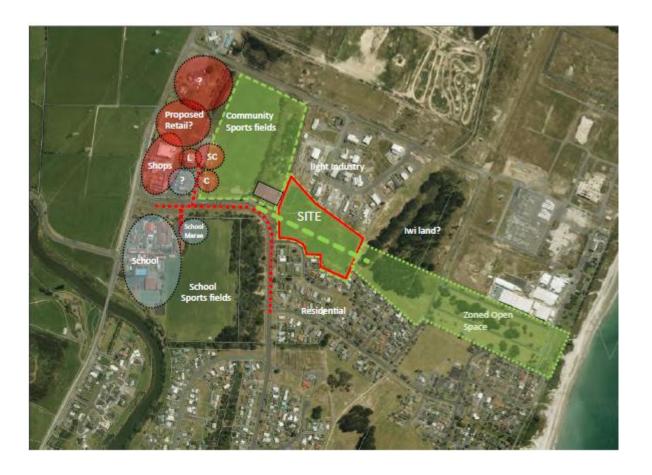

The image below shows the central location of the site to the town, the park and the school.