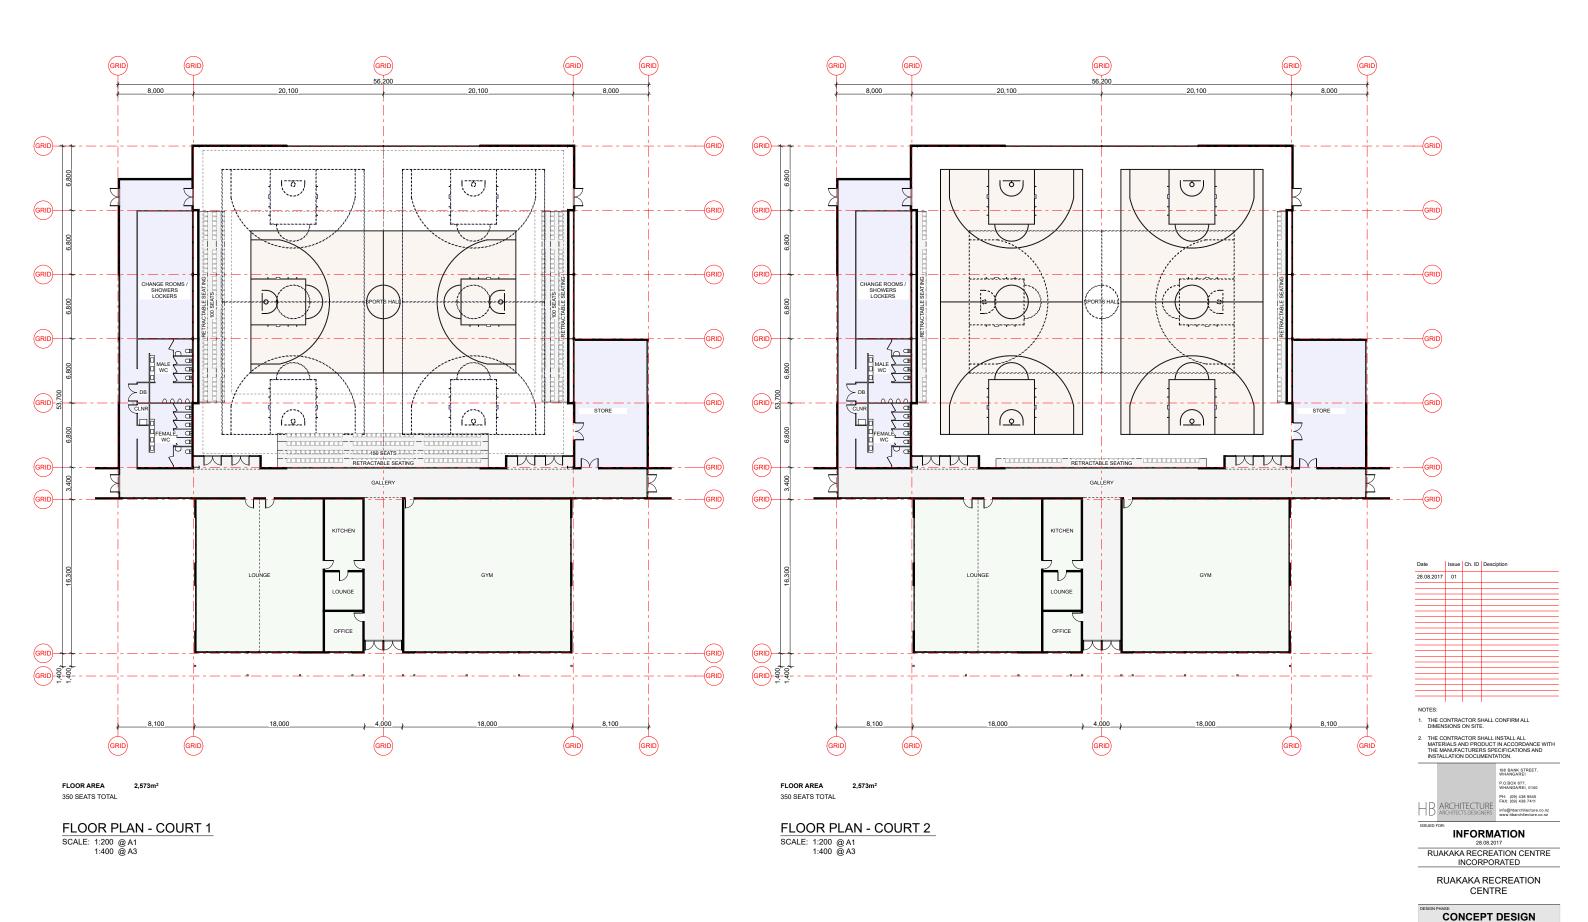

#### The Project Outline

#### **Key Objectives and deliverables.**

- 1. Develop a multipurpose wellness centre at Tiki Place Reserve
- 2. Develop a Northland Regional Volleyball Arena and High Performance Centre.
- 3. Develop Bream Bays first multi purpose Sports Hall.

#### A mix of Community Facility and Regional Sports Arena:

The Northland Regional Volleyball Arena will share the site with the Community Sports Hall. 6 outdoor beach volleyball courts will be provided AND also available for community use via bookings. This compliments and brings greater access to sports to the local community.

#### The Community Recreation Multipurpose Hall

For Foundation North consideration, the Community Recreation Hall (proposed as Stage 2) provides for 2 full sized Netball Courts indoors. This provides for existing demand; demand from the school and for community events. The Community Facility is designed to a scale which provides future proofing to cater for the anticipated high population growth in Ruakaka.