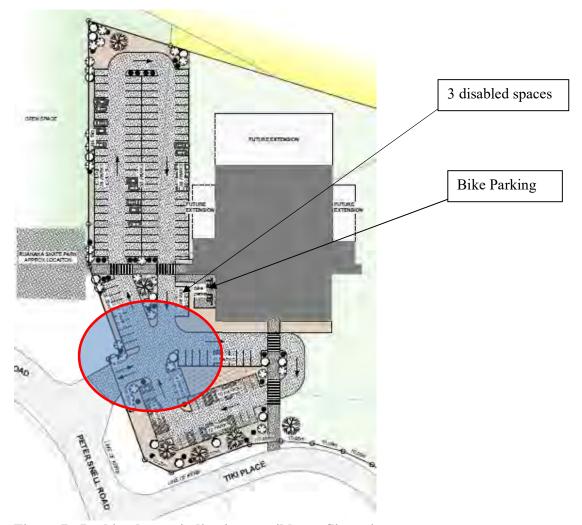

The image below shows the central location of the site to the town, the park and the school.