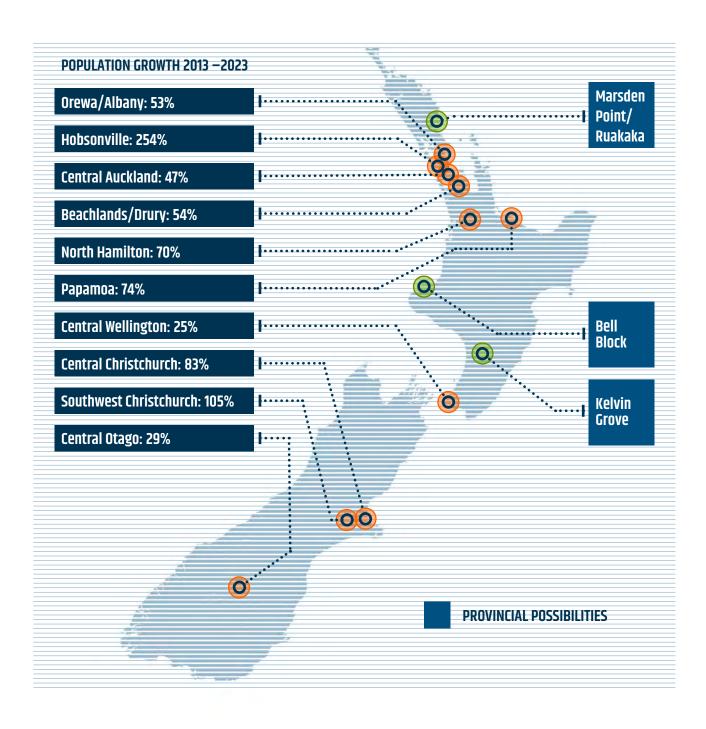

The facility will be the first public indoor facility for many years, and as there is none planned in the draft LTP, the only one for a further 10 years, in the highest percentage population growth area in the district.