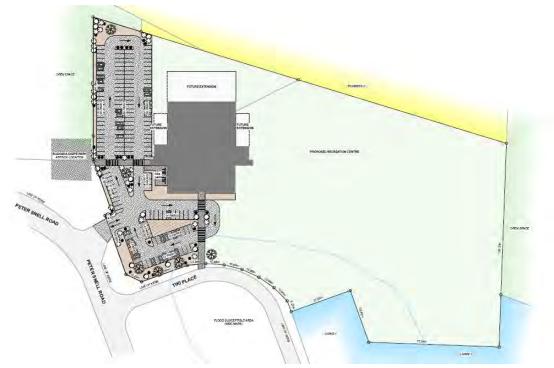

The image below shows the central location of the site to the town, the park and the school.