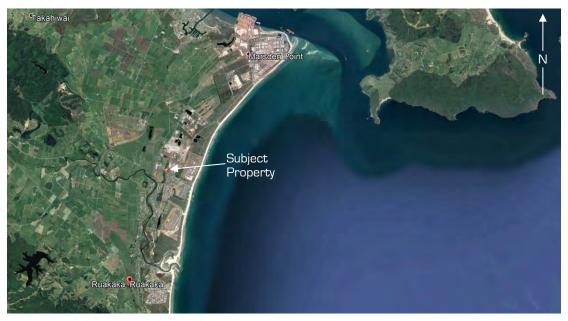

The image below shows the central location of the site to the town, the park and the school.