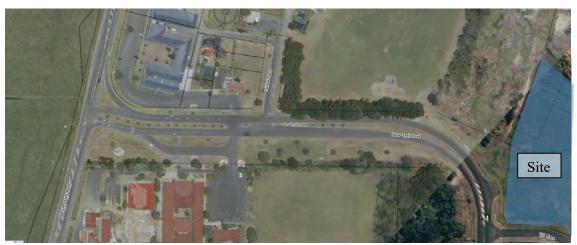

The image below shows the central location of the site to the town, the park and the school.