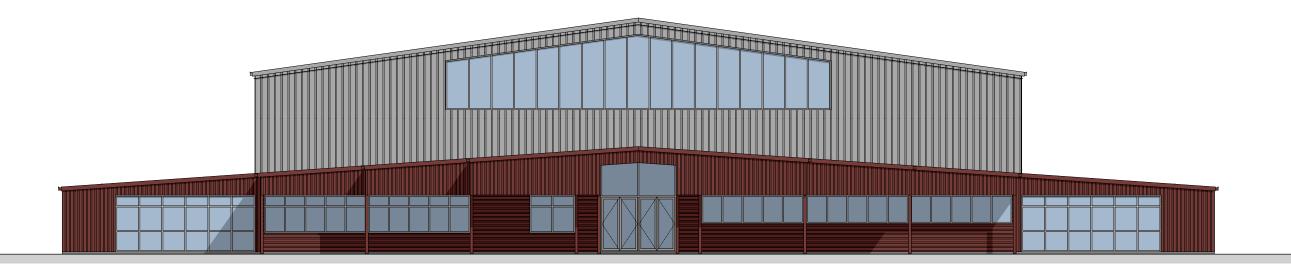

#### The Project Outline

#### **Key Objectives and deliverables.**

- 1. Develop a multipurpose wellness centre at Tiki Place Reserve
- 2. Develop a Northland Regional Volleyball Arena and High Performance Centre.
- 3. Develop Bream Bays first multi purpose Sports Hall.

#### A mix of Community Facility and Regional Sports Arena:

The Northland Regional Volleyball Arena will share the site with the Community Sports Hall. 6 outdoor beach volleyball courts will be provided AND also available for community use via bookings. This compliments and brings greater access to sports to the local community.

#### The Community Recreation Multipurpose Hall

For Foundation North consideration, the Community Recreation Hall (proposed as Stage 2) provides for 2 full sized Netball Courts indoors. This provides for existing demand; demand from the school and for community events. The Community Facility is designed to a scale which provides future proofing to cater for the anticipated high population growth in Ruakaka.