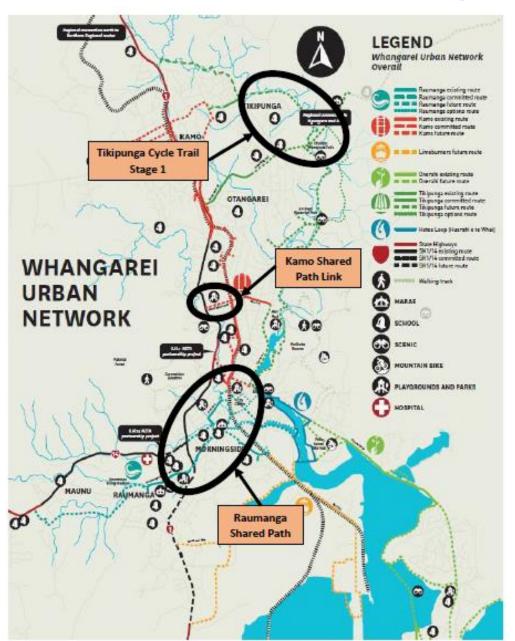

## Urban Shared Path programme

\$6Million has been approved from this fund for a number of projects:

| Project               | Details                            | Budget      |
|-----------------------|------------------------------------|-------------|
| Tikipunga Cycle trail | Extension to Redeployment project. | \$500,000   |
| Kamo Shared Path      | Connection to Kensington Park      | \$500,000   |
| Raumanga Shared Path  | Cafler Park to Tarewa Park         | \$5,000,000 |
|                       | Total                              | \$6,000,000 |

# **Urban Shared Path Programme**