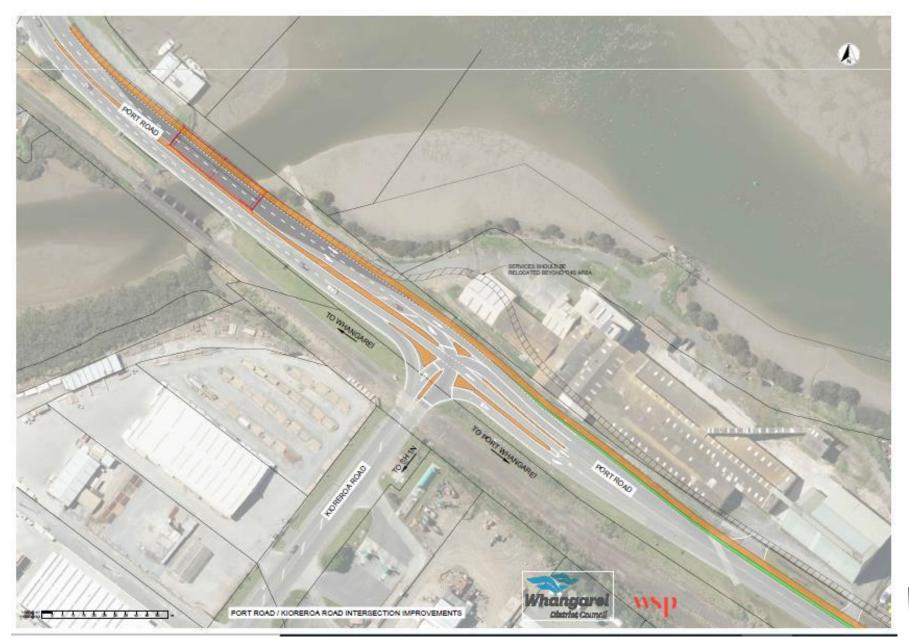

### Port Rd / Kioreroa Rd Intersection

stage 1 Shovel Ready funding \$10 Million

stage 2 NZTA subsidised, LTP project \$ 6 Million

Total Project Cost \$16 Million

# Port / Kioreroa Intersection upgrade stage 1