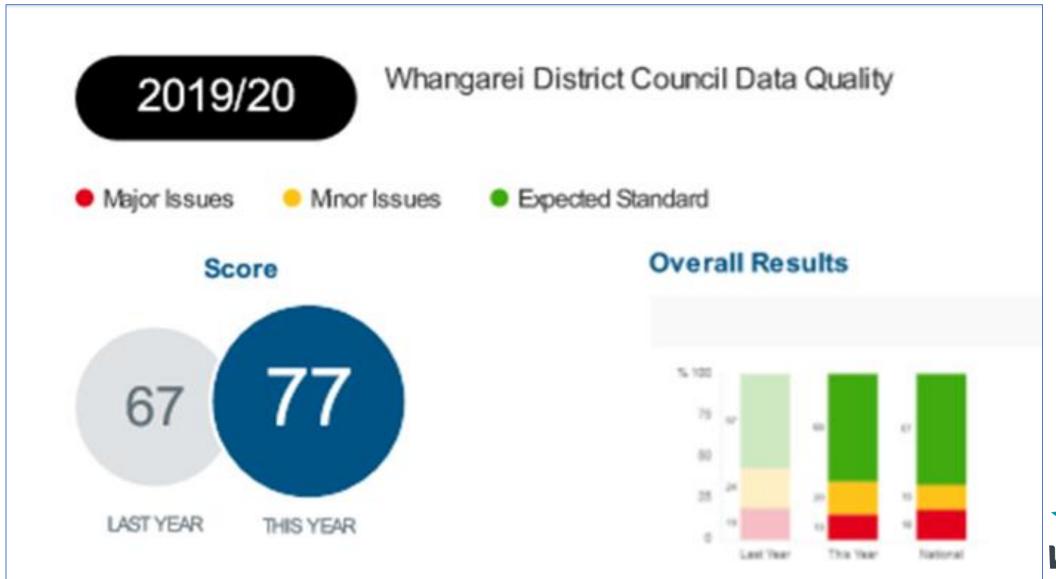

## Maunu Cemetery concept plan













# Maunu Cemetery concept plan















### Maunu Cemetery concept plan













### Maintenance Contract KPM Results - Year 2

### Monthly Network Compliance Score (MNCS)





# Contractors' performances as a percentage





# Provisional Data Quality Results - Year 2





# Road Safety Promotion Update

#### Achievement Whangarei District Road Safety Promotion Programme for 2019/20

|                            | Safer Journey | /S          |                        |         |                    |         |                 |           |               |
|----------------------------|---------------|-------------|------------------------|---------|--------------------|---------|-----------------|-----------|---------------|
| Theme                      | Strategic Fit | Activity    |                        | Budget  | <b>Actual Cost</b> | 53% Far | 47% Local Share | Organisa  | tion          |
| Alcohol                    | High          | LCQ Volu    | l<br>nteers training   | 4,000   | 0                  | 0       | 0               | People Po | l<br>ot