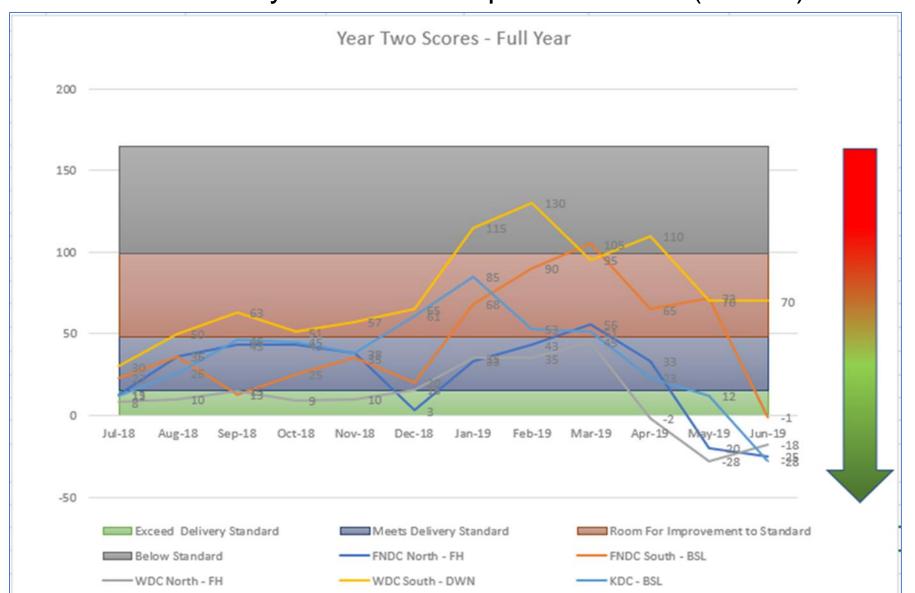

### Maintenance Contract KPM Results - Year 2

### Monthly Network Compliance Score (MNCS)