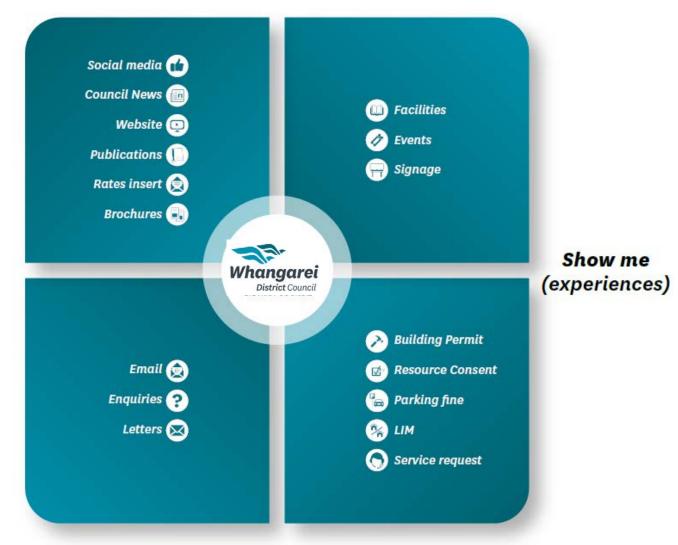

### Communications – What we do

- Communications and branding strategy
- Media relations
- Publicising and supporting all consultation and engagement
- Production, delivery and/or publication of all communications material
- Website and social media
- Mayoral communications
- Internal communications

# **Communications Department**

Tell me (words)

### Mass communication

Personalised communication

# Communications – Our key programmes

- Digital relationships
- Social media strategy
- Written communications
- Representing the public that we serve

Digital platform