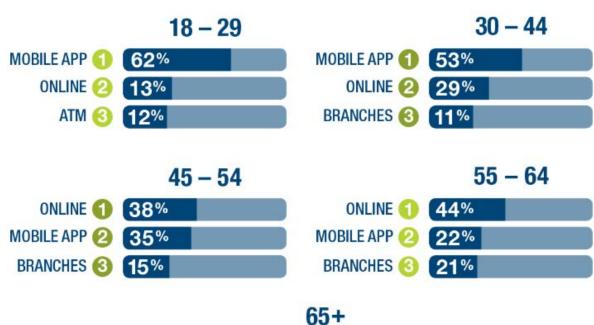

# Different Age Groups Bank Differently

57%

26%

ONLINE 6

BRANCHES (2)

MOBILE APP (6)