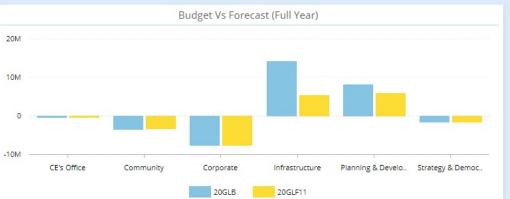

#### Group Financial Performance (Year 2020)

← 

HOME 

Enterprise search

| Group Description          |   |                     |                     |                       |             |             |                 |             |             |                      |  |
|----------------------------|---|---------------------|---------------------|-----------------------|-------------|-------------|-----------------|-------------|-------------|----------------------|--|
| Department Description     |   | Actual<br>Period 12 | Budget<br>Period 12 | Variance<br>Period 12 | Actual YTD  | Budget YTD  | Variance<br>YTD | Forecast    | FY Budget   | Variance<br>Forecast |  |
| ← CE's Office              |   | (14,580)            | (36,876)            | 22,296                | (319,043)   | (339,614)   | 20,572          | (348,633)   | (346,717)   | (1,916)              |  |
| ☐ Community                |   | (292,495)           | (4,419)             | (288,076)             | (3,154,668) | (3,502,112) | 347,444         | (3,350,178) | (4,409,869) | 1,059,691            |  |
| Civil Defence              | * | (1,600)             | 44,706              | (46,306)              | (323,980)   | (291,390)   | (32,590)        | (307,780)   | (291,477)   | (16,303)             |  |
| Community Development      | * | (135,733)           | (47,287)            | (88,446)              | (2,545,832) | (2,676,626) | 130,795         | (2,514,440) | (3,222,639) | 708,199              |  |
| Community Overheads        | * | (498)               | 0                   | (498)                 | (5,221)     | (18,269)    | 13,049          | (108,422)   | (21,932)    | (86,490)             |  |
| Customer Services          | * | 18,617              | 32,459              | (13,842)              | 139,932     | 149,320     | (9,387)         | 89,314      | 131,865     | (42,551)             |  |
| Libraries                  | * | (45,710)            | 240                 | (45,950)              | (244,869)   | (115,977)   | (128,892)       | (188,951)   | (147,738)   | (41,213)             |  |
| Venue and Events Whangarei | * | (127,571)           | (34,537)            | (93,034)              | (174,699)   | (549,169)   | 374,470         | (319,900)   | (857,948)   | 538,048              |  |
| + Corporate                |   | (755,245)           | (881,054)           | 125,809               | (7,047,714) | (7,599,381) | 551,667         | (7,611,679) | (7,782,632) | 170,952              |  |
| Infrastructure             |   | 5 581 416           | 976 413             | 4 605 003             | 9 234 736   | 14 185 413  | (4 950 677)     | 4 400 607   | 11 645 089  | (7 244 482)          |  |
|                            |   | 4,616,052           | 477,304             | 4,138,747             | 3,004,098   | 9,418,716   | (6,414,618)     | (3,063,443) | 5,086,087   | (8,149,530)          |  |