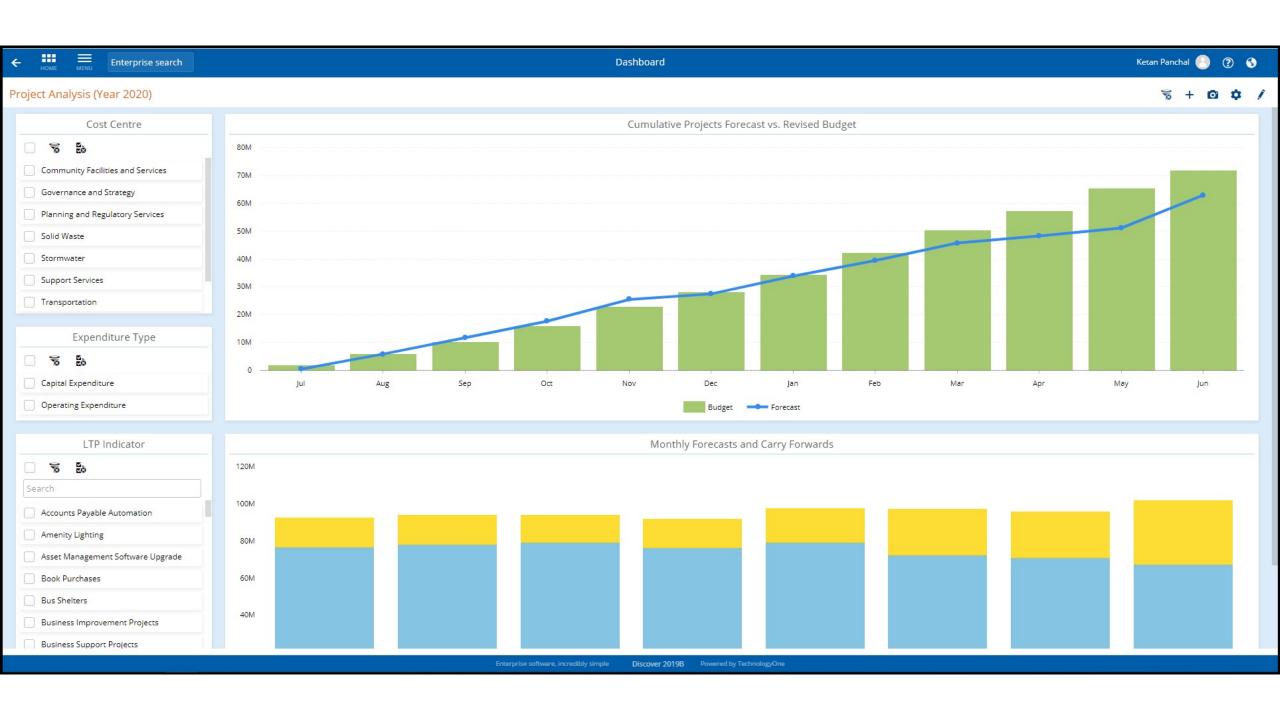

| (127,571)           | (34,537)            | (93,034)              | (174,699)   | (549,169)   | 374,470         | (319,900)   | (857,948)   | 538,048              |  |
| + Corporate                |   | (755,245)           | (881,054)           | 125,809               | (7,047,714) | (7,599,381) | 551,667         | (7,611,679) | (7,782,632) | 170,952              |  |
| Infrastructure             |   | 5 581 416           | 976 413             | 4 605 003             | 9 234 736   | 14 185 413  | (4 950 677)     | 4 400 607   | 11 645 089  | (7 244 482)          |  |
|                            |   | 4,616,052           | 477,304             | 4,138,747             | 3,004,098   | 9,418,716   | (6,414,618)     | (3,063,443) | 5,086,087   | (8,149,530)          |  |

Group Performance



# Finance – Our key issues

### Key issues in the long term

- Financial Reporting that encompasses other important areas concerning Council's operations, e.g. climate change, well beings, sustainability.
- Increased automation and artificial intelligence will continue to change the accounting profession providing a platform to adapt and thrive.



### Revenue – What we do

#### The numbers

- 140,000 land rates notices
- 60,000 water rates invoices
- 12,000 dog licenses
- 3,000 rates rebates
- 5,000 property transfers
- 1,000 new properties, addresses
- 40,000 changes to property values/attributes
- 25,000 arrears letters and debtors statements
- 600,000 payments
- invoicing pensioner housing, carparking, rent, lab testing ...

### The dollars

- \$106 million land rates, \$300,000 pena