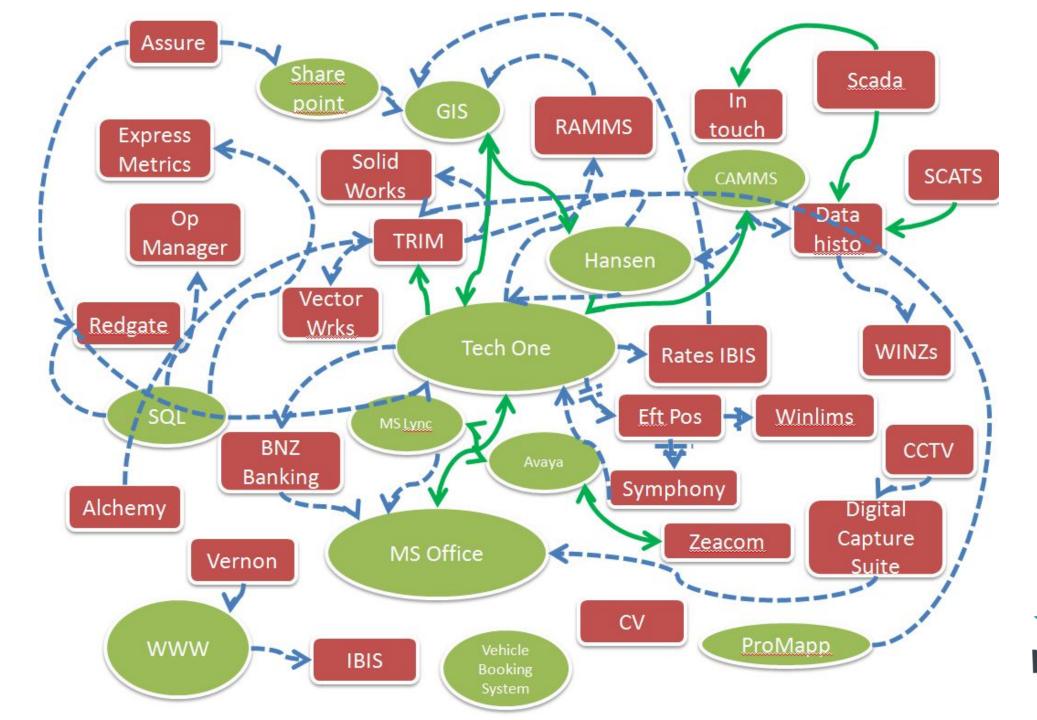

### **TechnologyOne – Enterprise System**

1.1 Existing Modules

| EXI: | STING SOFTWARE MODULE LIST                             |
|------|--------------------------------------------------------|
| МО   | DULE GROUP - TechnologyOne Breakout Packs              |
|      | Asset Mgt Mobility - Asset Survey                      |
|      | Asset Mgt Mobility - Defects                           |
|      | Asset Mgt Mobility - Inspections                       |
|      | Asset Mgt Mobility - Work Orders                       |
|      | MyTimesheets                                           |
|      | MyWorkRequests                                         |
|      | My Enterprise Budgeting                                |
|      | MyAssetBookings                                        |
|      | Property & Rating Windows Mobile Inspections           |
|      | Publisher Generator                                    |
| МО   | DULE GROUP - TechnologyOne ECM                         |
|      | Business Intelligence for ECM                          |
|      | ETL for ECM                                            |
|      | XLOne Reporting for ECM                                |
|      | CMIS Integration                                       |
| MO   | DULE GROUP - TechnologyOne Enterprise Asset Management |
|      | Asset Valuations                                       |
|      | Prediction Modelling & Optimisation                    |
|      | MyBusinessIntelligence (Asset Management)              |
|      | MyProjects                                             |
|      | MyWorkflow (Asset Management)                          |
|      | MyWorkOrders                                           |
|      | Business Intelligence for Asset Management             |
|      | ETL for Asset Management                               |