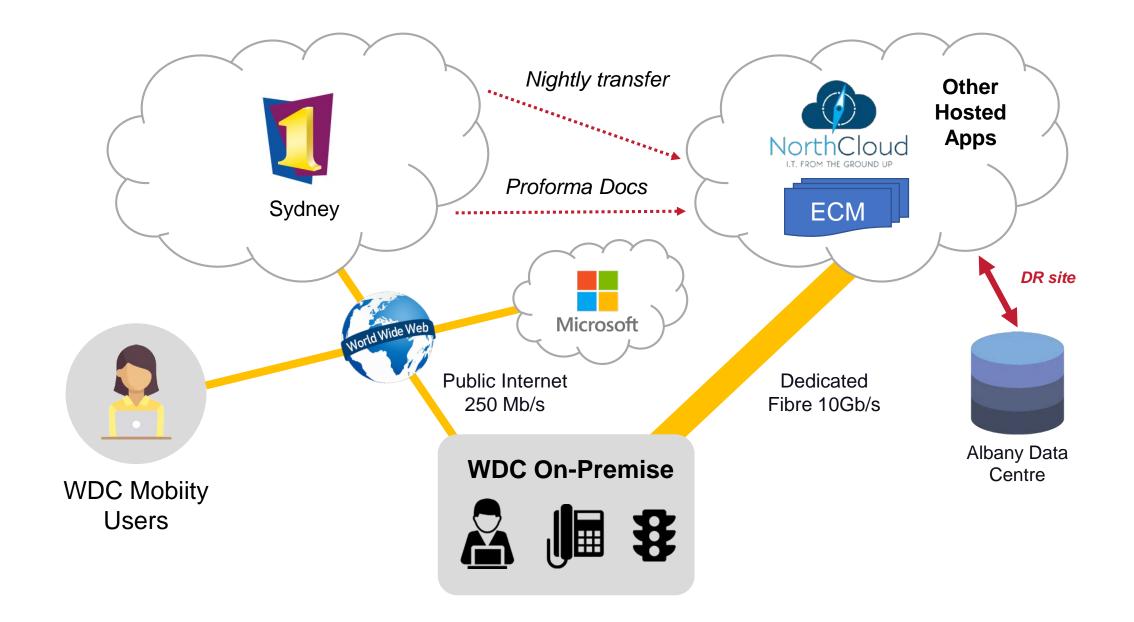

ed to you
- 4. We start a final debt collection process that could affect your credit rating



### ICT – What we do

### **ICT Operations**

First line support for all ICT related issues

- Maintain, support and upgrade most software applications
- Manage upkeep of the organisation's technology infrastructure
- Robust security to keep data and information safe
- Optimum licensing and stringent vendor management

### **Projects Team**

 Manage and implement system changes to support and improve business processes.

#### **Data Team**

Consistent, reliable data and one source of truth.





# Smart Information

Platform



### **How Americans Bank**

Online & mobile are used most often



# Different Age Groups Bank Differently





57%

26%

ONLINE 6

BRANCHES (2)

MOBILE APP (6)

















### **TechnologyOne – Enterprise System**

1.1 Existing Modules

| EXI: | STING SOFTWARE MODULE LIST                             |
|------|--------------------------------------------------------|
| МО   | DULE GROUP - TechnologyOne Breakout Packs              |
|      | Asset Mgt Mobility - Asset Survey                      |
|      | Asset Mgt Mobility - Defects                           |
|      | Asset Mgt Mobility - Inspections                       |
|      | Asset Mgt Mobility - Work Orders                       |
|      | MyTimesheets                                           |
|      | MyWorkRequests                                         |
|      | My Enterprise Budgeting                                |
|      | MyAssetBookings                                        |
|