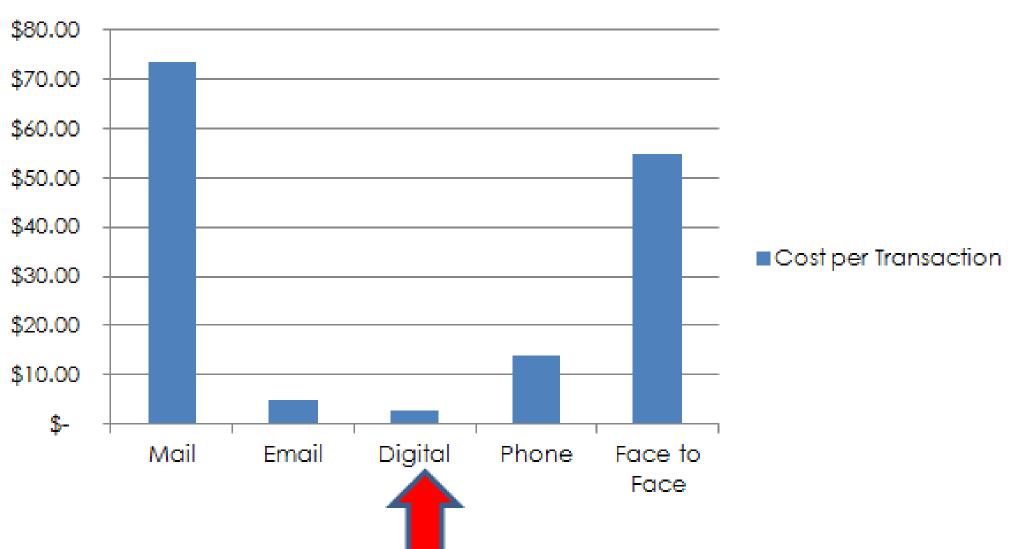

### **How Americans Bank**

Online & mobile are used most often

# Different Age Groups Bank Differently

57%

26%

ONLINE 6

BRANCHES (2)

MOBILE APP (6)