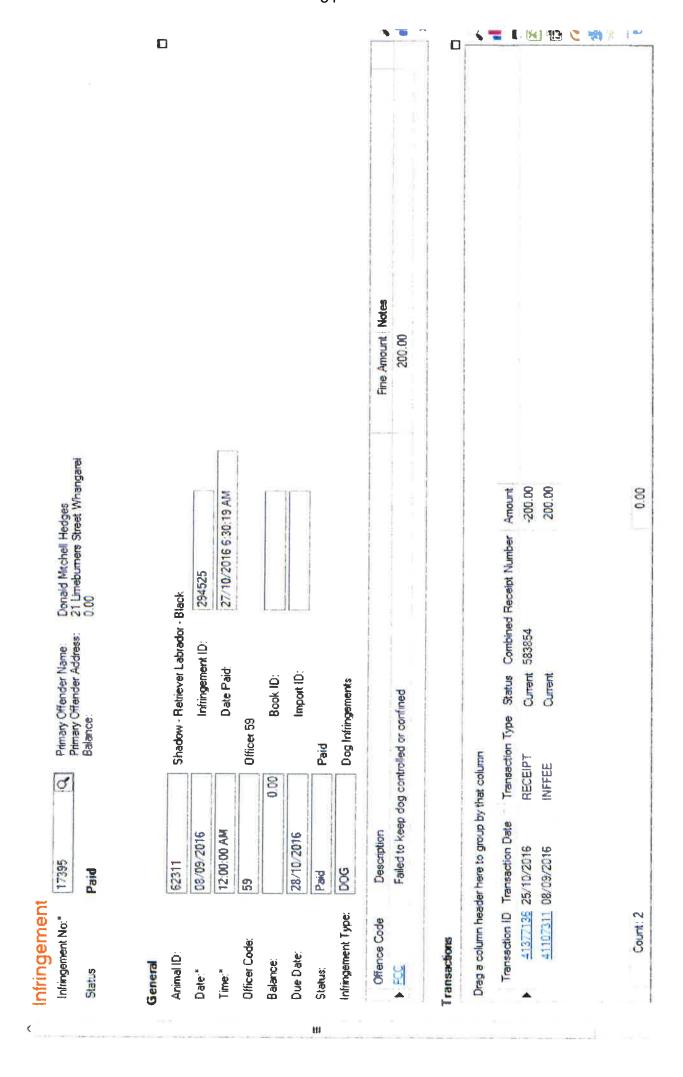

| Date            | Incident                                                                                                                                                                                                                                                                                     | Outcome                                                                                                                                                                                                                                                                                                                                                                                                                                                                                         |
|-----------------|----------------------------------------------------------------------------------------------------------------------------------------------------------------------------------------------------------------------------------------------------------------------------------------------|-------------------------------------------------------------------------------------------------------------------------------------------------------------------------------------------------------------------------------------------------------------------------------------------------------------------------------------------------------------------------------------------------------------------------------------------------------------------------------------------------|
| 2 February 2018 | Complaint lodged by victim that he was bitten by a 'red x staffordshire' dog outside 8 Garland Road, Ruakaka.                                                                                                                                                                                | 12 February 2018 Infringement Notice D503050 issued to dog owner for failure to confine and control the dog 'Star' (Attachment Three).                                                                                                                                                                                                                                                                                                                                                          |
|                 | A signed written statement was provided by the victim (Attachment Two).                                                                                                                                                                                                                      |                                                                                                                                                                                                                                                                                                                                                                                                                                                                                                 |
| 8 January 2019  | The complainant lodged a complaint that that a 'brown dog' rushed her son who was walking their own small dog past 8 Garland Road, Ruakaka. The complainant subsequently supplied a signed letter dated 9 January 2019 confirming complaint (Attachment Four).                               | Enforcement officer(s) had discussions with the dog owner regarding need to confine and control the dog 'Star'.                                                                                                                                                                                                                                                                                                                                                                                 |
| 12 April 2019   | The complainant lodged a complaint that her daughter who was walking two dogs was rushed by a 'female golden brown staffy type' dog from 8 Garland Road, Ruakaka. The complainant and her daughter jointly provided an email later that same day confirming the complaint (Attachment Five). | An enforcement officer spoke with the dog owner.  However, dog owner denied this incident had occurred. Ms Abernethy advised that the dog 'Star' recently had pups and had only been in the house or her outside cage and could not therefore have been responsible.  The enforcement officer, accepted the evidence provided by the complainant.  Infringement Notice D502935 was issued on 29 April 2019 to dog owner for the dog 'Star' for failure to confine and control (Attachment Six). |