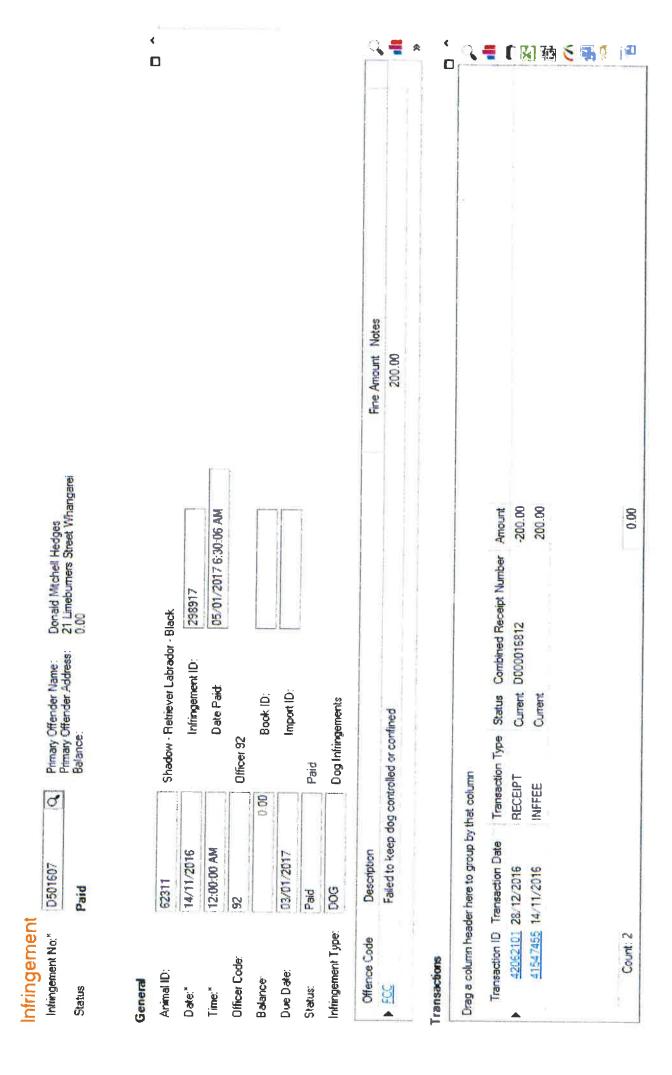

| Date            | Incident                                                                                                                                                                                                                                                                                     | Outcome                                                                                                                                                                                                                                                                                                                                                                                                                                                                                         |
|-----------------|----------------------------------------------------------------------------------------------------------------------------------------------------------------------------------------------------------------------------------------------------------------------------------------------|-------------------------------------------------------------------------------------------------------------------------------------------------------------------------------------------------------------------------------------------------------------------------------------------------------------------------------------------------------------------------------------------------------------------------------------------------------------------------------------------------|
| 2 February 2018 | Complaint lodged by victim that he was bitten by a 'red x staffordshire' dog outside 8 Garland Road, Ruakaka.                                                                                                                                                                                | 12 February 2018 Infringement Notice D503050 issued to dog owner for failure to confine and control the dog 'Star' (Attachment Three).                                                                                                                                                                                                                                                                                                                                                          |
|                 | A signed written statement was provided by the victim (Attachment Two).                                                                                                                                                                                                                      |                                                                                                                                                                                                                                                                                                                                                                                                                                                                                                 |
| 8 January 2019  | The complainant lodged a complaint that that a 'brown dog' rushed her son who was walking their own small dog past 8 Garland Road, Ruakaka. The complainant subsequently supplied a signed letter dated 9 January 2019 confirming complaint (Attachment Four).                               | Enforcement officer(s) had discussions with the dog owner regarding need to confine and control the dog 'Star'.                                                                                                                                                                                                                                                                                                                                                                                 |
| 12 April 2019   | The complainant lodged a complaint that her daughter who was walking two dogs was rushed by a 'female golden brown staffy type' dog from 8 Garland Road, Ruakaka. The complainant and her daughter jointly provided an email later that same day confirming the complaint (Attachment Five). | An enforcement officer spoke with the dog owner.  However, dog owner denied this incident had occurred. Ms Abernethy advised that the dog 'Star' recently had pups and had only been in the house or her outside cage and could not therefore have been responsible.  The enforcement officer, accepted the evidence provided by the complainant.  Infringement Notice D502935 was issued on 29 April 2019 to dog owner for the dog 'Star' for failure to confine and control (Attachment Six). |