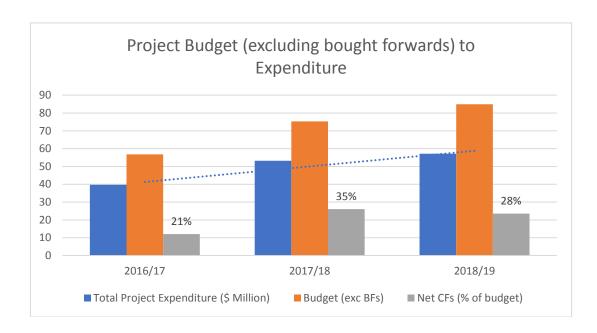

The report confirms:

- Final expenditure of \$57.2m against the revised budget for the 2018/19 year of \$95.3m, giving an under spend of \$38.1m.
- Carry forwards of \$34.0m.
- This is an increase of \$4.0m on last year's total expenditure and an increase of \$7.9m from last year's carry forwards (see table below).

#### **Analysis of Capital Expenditure and Carry Forwards trends**

|                                                | 2018/19 |     | 2017/18 |     | 2016/17 |     |
|------------------------------------------------|---------|-----|---------|-----|---------|-----|
|                                                | \$m     | %   | \$m     | %   | \$m     | %   |
| Total Revised Projects Budget (inc \$10.4m BF) | 95.3    |     | 75.3    |     | 56.8    |     |
| Total Projects Expenditure                     | 57.2    | 60% | 53.2    | 71% | 39.7    | 70% |
| Total Variance                                 | 38.1    | 40% | 22.1    | 29% | 17.1    | 30% |
| Total Carry Forwards                           | 34.0    | 36% | 26.1    | 35% | 12.1    | 21% |
| Carry forward made up of:                      |         |     |         |     |         |     |
| I&S CF                                         | 20.6    | 61% | 14.3    | 55% | 8.8     | 73% |
| Non I&S CF                                     | 13.4    | 39% | 11.8    | 45% | 3.3     | 27% |