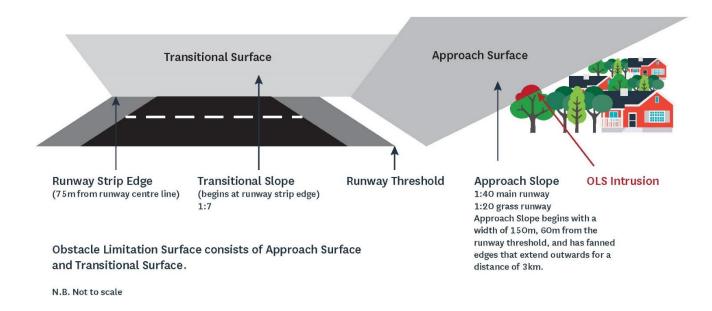

rounding<br>the Airport.                                                                                             |
|                                       | The main take-off and landing direction, located at either end of the runway. The Approach Slope rises at a rate of 1:40(h:d) for the main runway and 1:20(h:d) for the crosswind runway, for a distance of 3km, beginning 60m from the runway threshold.     |
| e<br>-<br>-<br>-<br>-                 | A sloping surface rising from the<br>edge of the runway at a rate of<br>1:7(h:d) to an altitude of 45m above<br>the runway (85m Above Sea Level).<br>This slope begins 75m from the<br>runway centreline and extends 315m<br>out from the edge of the runway. |



# WDC-58: Diagram to aid with interpretation of the Obstacle Limitation Surface.



-



# WDC-58: Whangarei Airport Obstacle Limitation Surface Designation Map





# WDC-58: Whangarei Airport Obstacle Limitation Surface Designation Profiles



Part 3 – Area Specific Matters



# WDC-58: Indicative Height Difference between Ground Level and the Obstacle Limitation Surface



Part 3 – Area Specific Matters



Private Bag 9023 | Whangarei 0148 | New Zealand T: 09 430 4200 | 0800 WDC INFO | 0800 932 463 | F: 09 438 7632 W: www.wdc.govt.nz | E: <u>mailroom@wdc.govt.nz</u>

## ATTACHMENT 3: PC134: DESIGNATIONS - RECOMMENDED DISTRICT PLAN MAPS





WHANGAREI DISTRICT COUNCIL OPERATIVE PLANNING MAP

Map Index

512









WHANGAREI DISTRICT COUNCIL RECOMMENDED PLANNING MAP

Map Legend

513

Date Updated:29/05/2019

## **Coastal Areas Maps**



**Coastal Area** 

**Outstandin