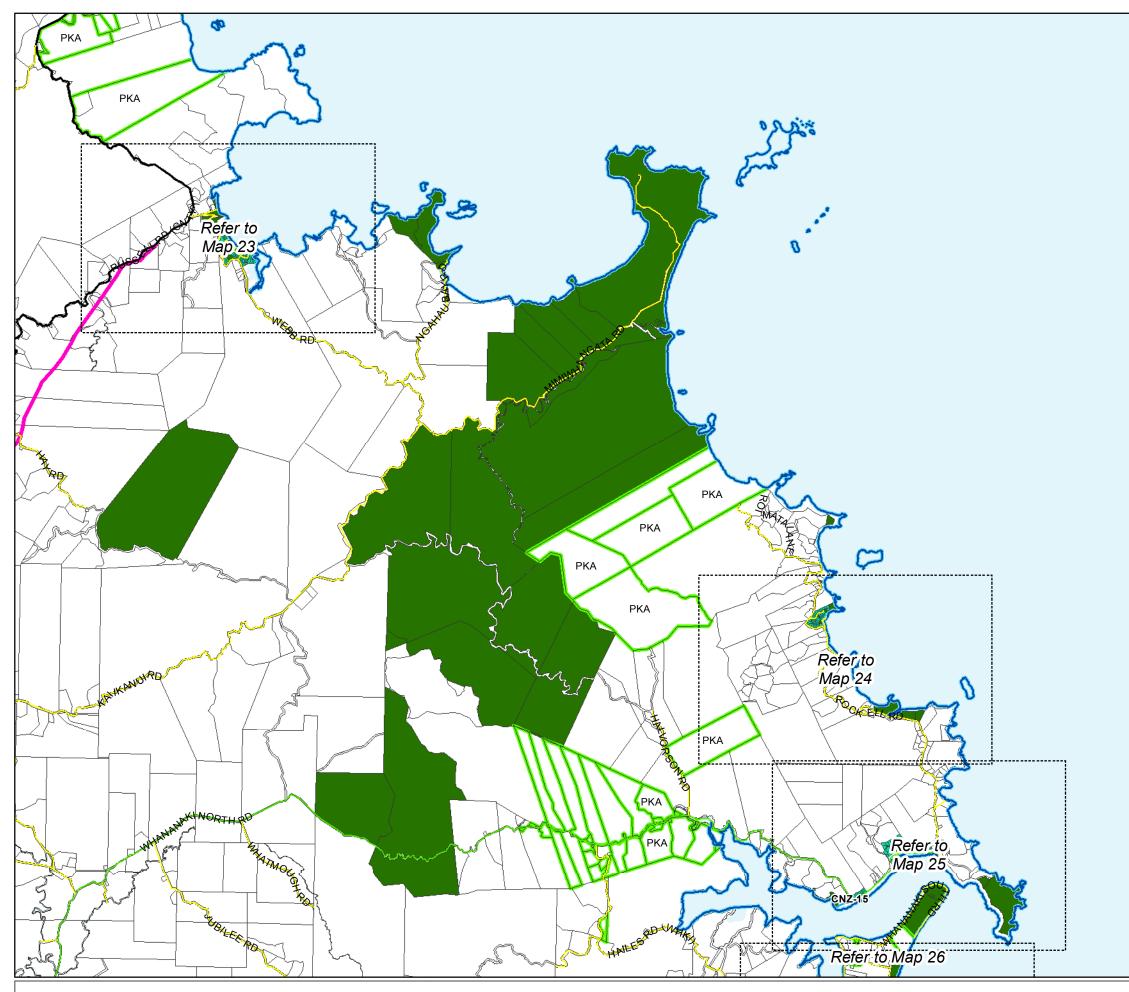

line indicates the mean high water springs (MHWS), which also indicates the jurisdictional boundary between the Northland Regional Council and the Whangarei District Council.

Transpower New Zealand makes no representations about the suitability of any information supplied to Whangarei District Council for any purpose. All intellectual property rights in this Database layer and the data in it belong exclusively to Transpower. While all reasonable efforts have been made to ensure that up-to-date information is provided to Whangarei District Council. Transpower New Zealand accepts no responsibility for any errors, omissions or inaccuracies in the information

Whangarei District Council also holds other land hazard information

(C) Crown Copyright Reserved.



Map 1 of 86



Map 2 of 86









#### (C) Crown Copyright Reserved.

Transpower New Zealand makes no representations about the suitability of any information supplied to Whangarei District Council for any purpose. All intellectual property rights in this Database layer and the data in it belong exclusively to Transpower. While all reasonable efforts have been made to ensure that up-to-date information is provided to Whangarei District Council, Transpower New Zealand accepts no responsibility for any errors, omissions or inaccuracies in the information. WHANGAREI DISTRICT COUNCIL RECOMMENDED PLANNING MAP

PC134 Designations - Environment Map 3









Map 5 of 86



Transpower New Zealand makes no representations about the suitability of any information supplied to Whangarei District Council for any purpose. All intel