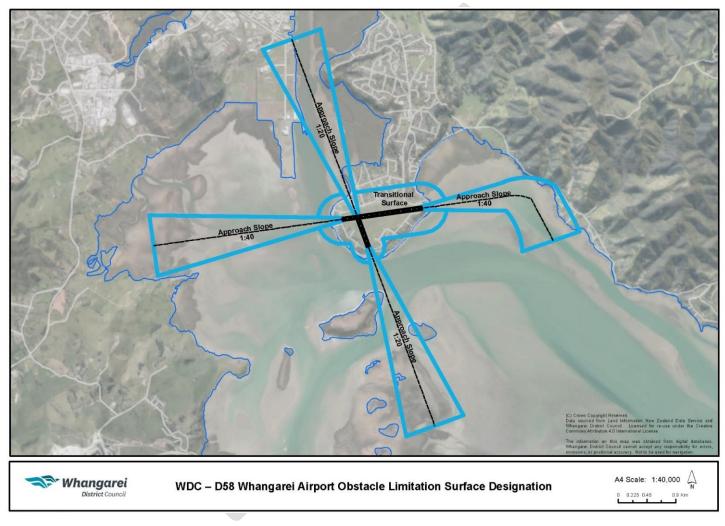

|
|                                       | The main take-off and landing direction, located at either end of the runway. The Approach Slope rises at a rate of 1:40(h:d) for the main runway and 1:20(h:d) for the crosswind runway, for a distance of 3km, beginning 60m from the runway threshold.     |
| e<br>-<br>-<br>-<br>-                 | A sloping surface rising from the<br>edge of the runway at a rate of<br>1:7(h:d) to an altitude of 45m above<br>the runway (85m Above Sea Level).<br>This slope begins 75m from the<br>runway centreline and extends 315m<br>out from the edge of the runway. |



# WDC-58: Diagram to aid with interpretation of the Obstacle Limitation Surface.



-



# WDC-58: Whangarei Airport Obstacle Limitation Surface Designation Map





# WDC-58: Whangarei Airport Obstacle Limitation Surface Designation Profiles



Part 3 – Area Specific Matters



# WDC-58: Indicative Height Difference between Ground Level and the Obstacle Limitation Surface



Part 3 – Area Specific Matters



Private Bag 9023 | Whangarei 0148 | New Zealand T: 09 430 4200 | 0800 WDC INFO | 0800 932 463 | F: 09 438 7632 W: www.wdc.govt.nz | E: <u>mailroom@wdc.govt.nz</u>

## ATTACHMENT 3: PC134: DESIGNATIONS - RECOMMENDED DISTRICT PLAN MAPS





WHANGAREI DISTRICT COUNCIL OPERATIVE PLANNING MAP

Map Index

512









WHANGAREI DISTRICT COUNCIL RECOMMENDED PLANNING MAP

Map Legend

513

Date Updated:29/05/2019

## **Coastal Areas Maps**



**Coastal Area** 

**Outstanding Natural Character** Area

High Natural Character Area

## All Maps

| A | Nort