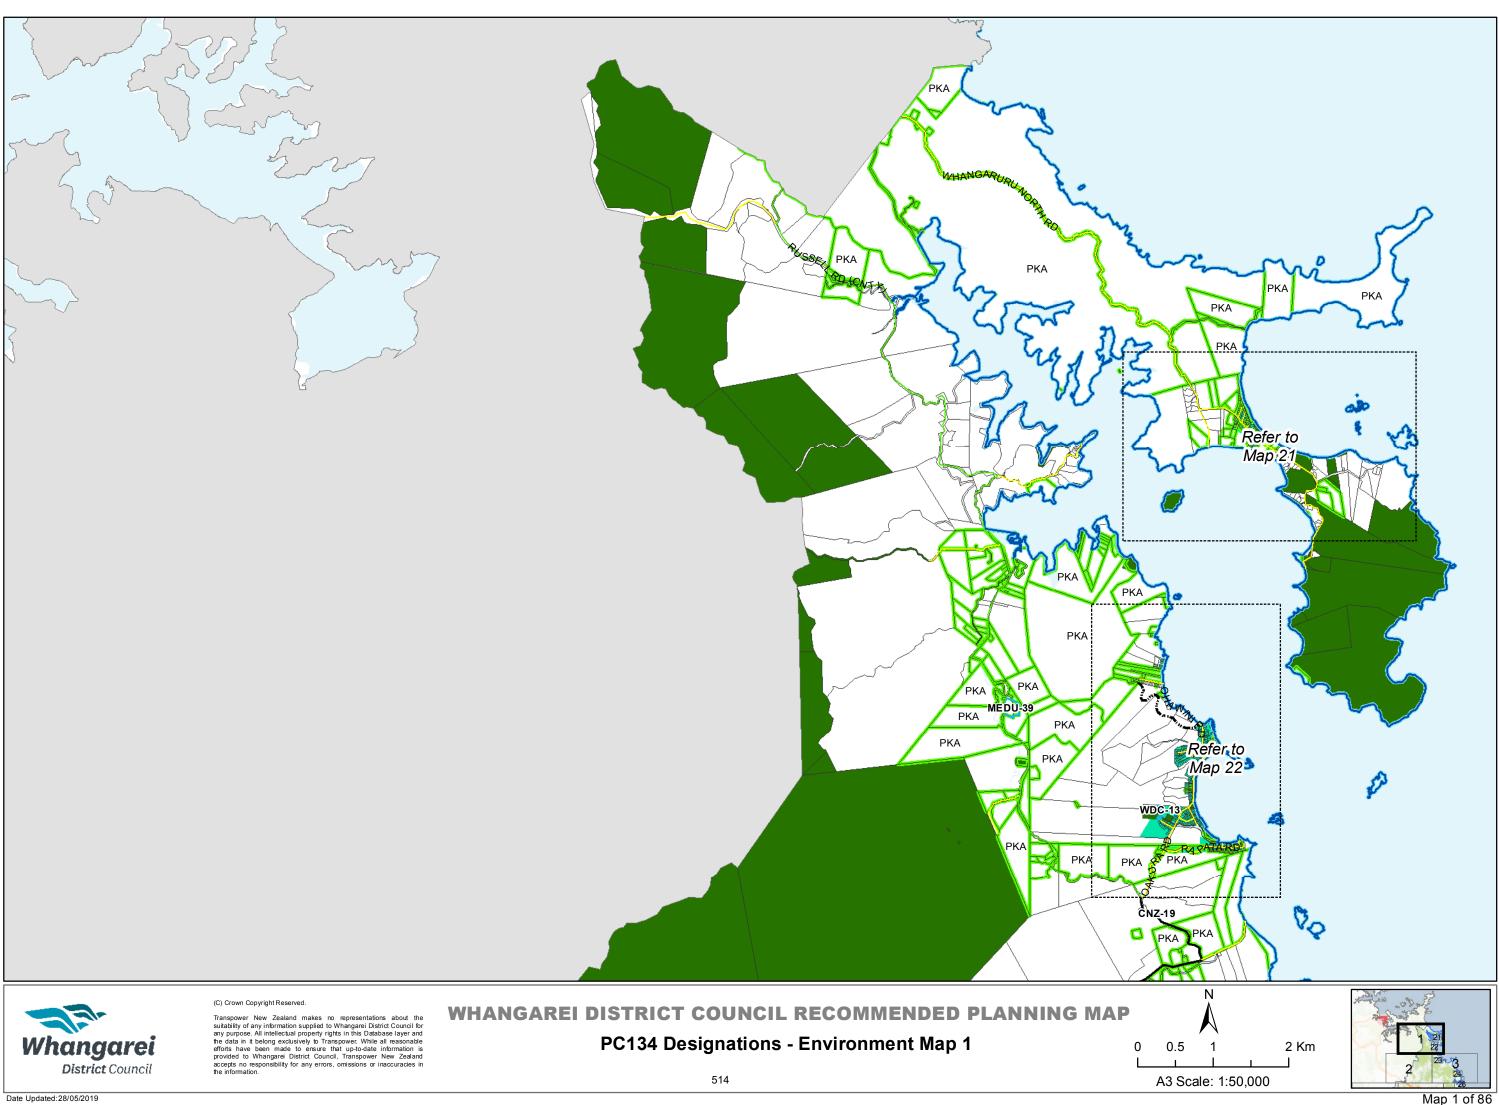

he Civil Aviaiton Authority

Coastline indicates the mean high water springs (MHWS), which also indicates the jurisdictional boundary between the Northland Regional Council and the Whangarei District Council.

Transpower New Zealand makes no representations about the suitability of any information supplied to Whangarei District Council for any purpose. All intellectual property rights in this Database layer and the data in it belong exclusively to Transpower. While all reasonable efforts have been made to ensure that up-to-date information is provided to Whangarei District Council. Transpower New Zealand accepts no responsibility for any errors, omissions or inaccuracies in the information

Whangarei District Council also holds other land hazard information

(C) Crown Copyright Reserved.



Map 1 of 86



Map 2 of 86









#### (C) Crown Copyright Reserved.

Transpower New Zealand makes no representations about the suitability of any information supplied to Whangarei District Council for any purpose. All intellectual property rights in this Database layer and the data in it belong exclusively to Transpower. While all reasonable efforts have been made to ensure that up-to-date information is provided to Whangarei District Council, Transpower New Zealand accepts no responsibility for any errors, omissions or inaccuracies in the information. WHANGAREI DISTRICT COUNCIL RECOMMENDED PLANNING MAP

PC134 Designations - Environment Map 3









Map 5 of 86



Transpower New Zealand makes no representations about the suitability of any information supplied to Whangarei District