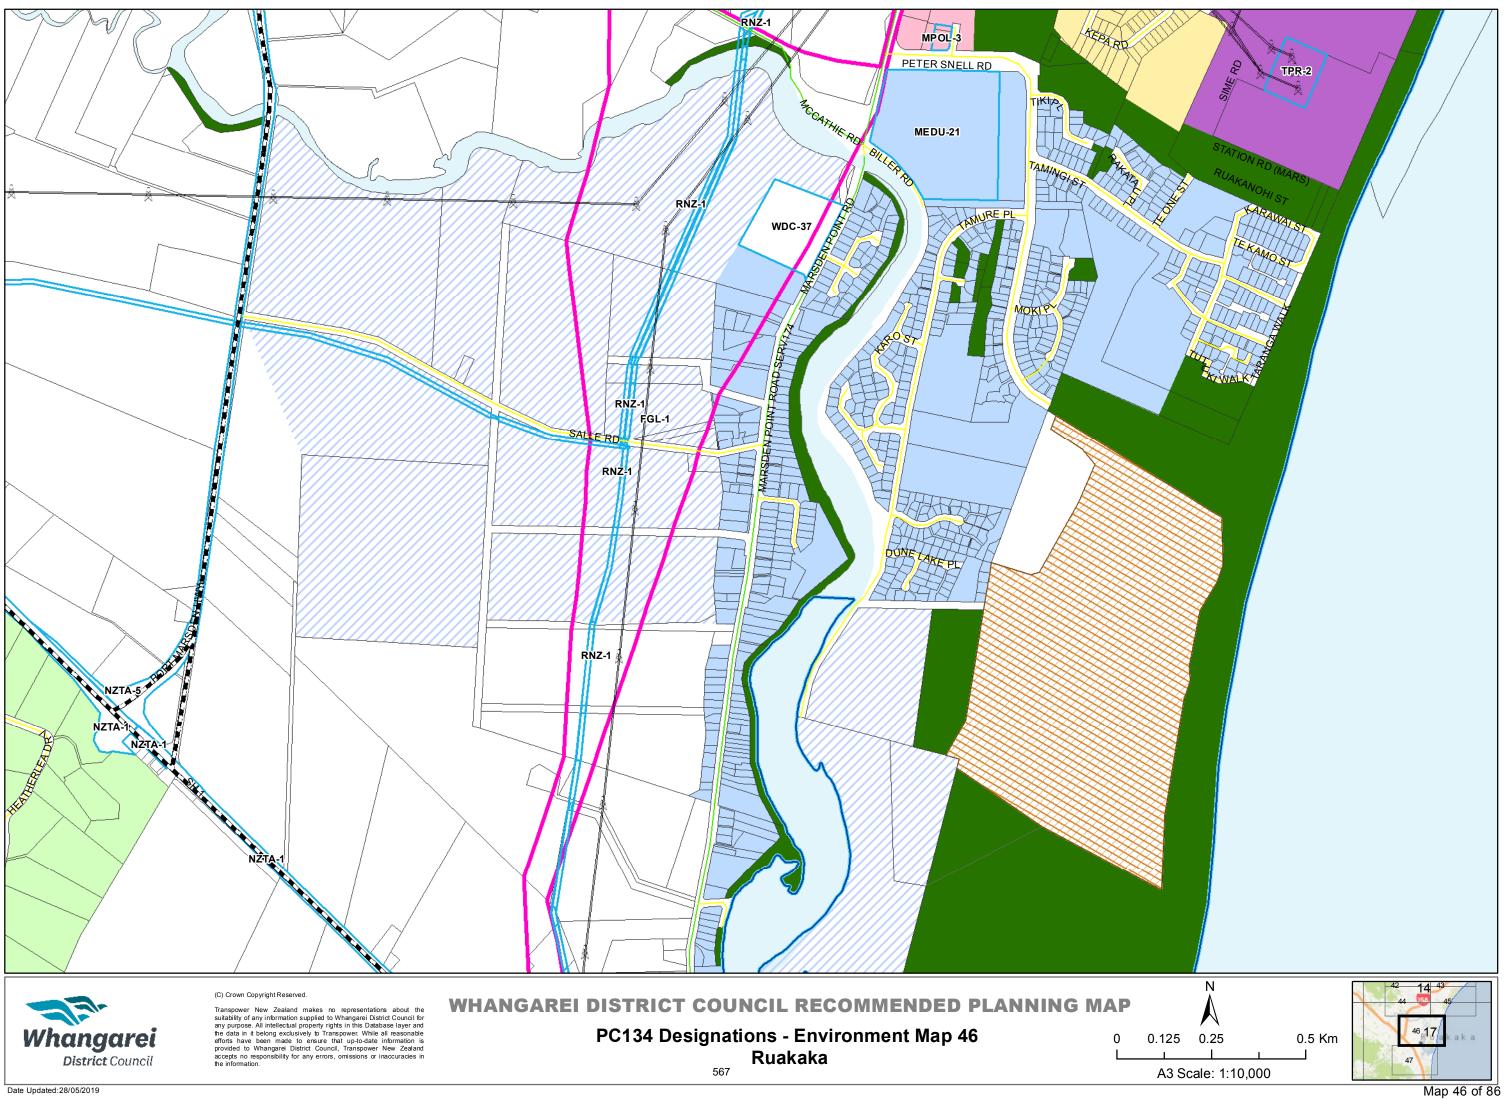

| Minister of Police 3                                                              |                   |                                                                                                                                                                                                                                                                                                                                   |
|-----------------------------------------------------------------------------------|-------------------|-----------------------------------------------------------------------------------------------------------------------------------------------------------------------------------------------------------------------------------------------------------------------------------------------------------------------------------|
| Designation unique identifier                                                     |                   | MPOL-3                                                                                                                                                                                                                                                                                                                            |
| Designation purpose                                                               |                   | The public work authorised by the designation is the construction, undertaking, establishment, management, operation, alteration and maintenance of a policing facility, associated police accommodation, and every use of the land for police and ancillary purposes as detailed in the Policing Act 2-8 and subsequent updates. |
|                                                                                   | Site name         | Ruakaka Community Police Station                                                                                                                                                                                                                                                                                                  |
| Site identifier                                                                   | Legal description | Lots 1, 2, 3 DP 188785                                                                                                                                                                                                                                                                                                            |
| Site identifier                                                                   | Physical address  | n/a                                                                                                                                                                                                                                                                                                                               |
|                                                                                   | Site description  | Peter Snell Road, Ruakaka                                                                                                                                                                                                                                                                                                         |
| Lapse date                                                                        |                   | Given effect                                                                                                                                                                                                                                                                                                                      |
| Designation hierarchy under section<br>177 of the Resource Management Act<br>1991 |                   | Primary                                                                                                                                                                                                                                                                                                                           |
| Conditions                                                                        |                   | No conditions                                                                                                                                                                                                                                                                                                                     |
| Environment map                                                                   |                   | 17, 46                                                                                                                                                                                                                                                                                                                            |