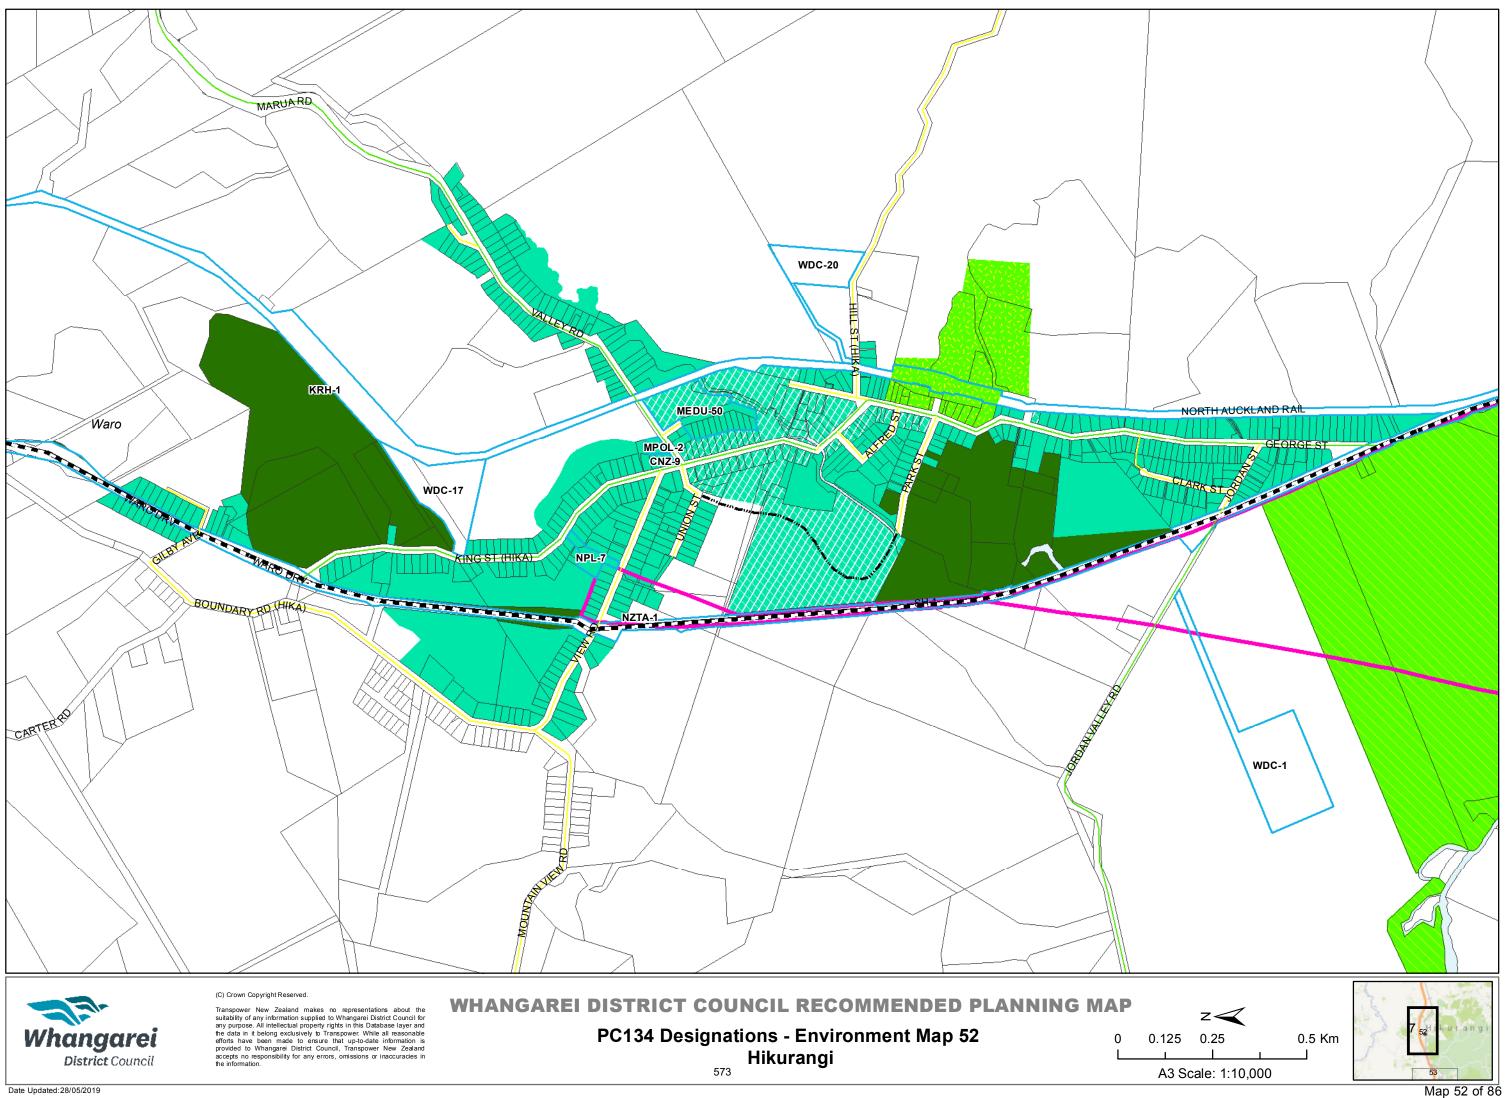

| Minister of Police 2          |                   |                                                                                                                                                                                                                                                                                                                                   |
|-------------------------------|-------------------|-----------------------------------------------------------------------------------------------------------------------------------------------------------------------------------------------------------------------------------------------------------------------------------------------------------------------------------|
| Designation unique identifier |                   | MPOL-2                                                                                                                                                                                                                                                                                                                            |
| Designation purpose           |                   | The public work authorised by the designation is the construction, undertaking, establishment, management, operation, alteration and maintenance of a policing facility, associated police accommodation, and every use of the land for police and ancillary purposes as detailed in the Policing Act 2-8 and subsequent updates. |
| Site name                     |                   | Hikurangi Police Station                                                                                                                                                                                                                                                                                                          |
| Site identifier               | Legal description | Lot 1 DP 181376                                                                                                                                                                                                                                                                                                                   |

# **Minister of Police**

|                                                                                   | Physical address | n/a                                  |
|-----------------------------------------------------------------------------------|------------------|--------------------------------------|
|                                                                                   | Site description | Valley Rd, Hikurangi                 |
| Lapse date                                                                        |                  | Given effect                         |
| Designation hierarchy under section<br>177 of the Resource Management Act<br>1991 |                  | Primary                              |
| Conditions                                                                        |                  | No conditions                        |
|                                                                                   | Environment map  | 20, 48                               |
| Additional<br>information                                                         | Legacy reference | DPOL 3, Whangarei District Plan 2007 |
|                                                                                   | Other            | n/a                                  |