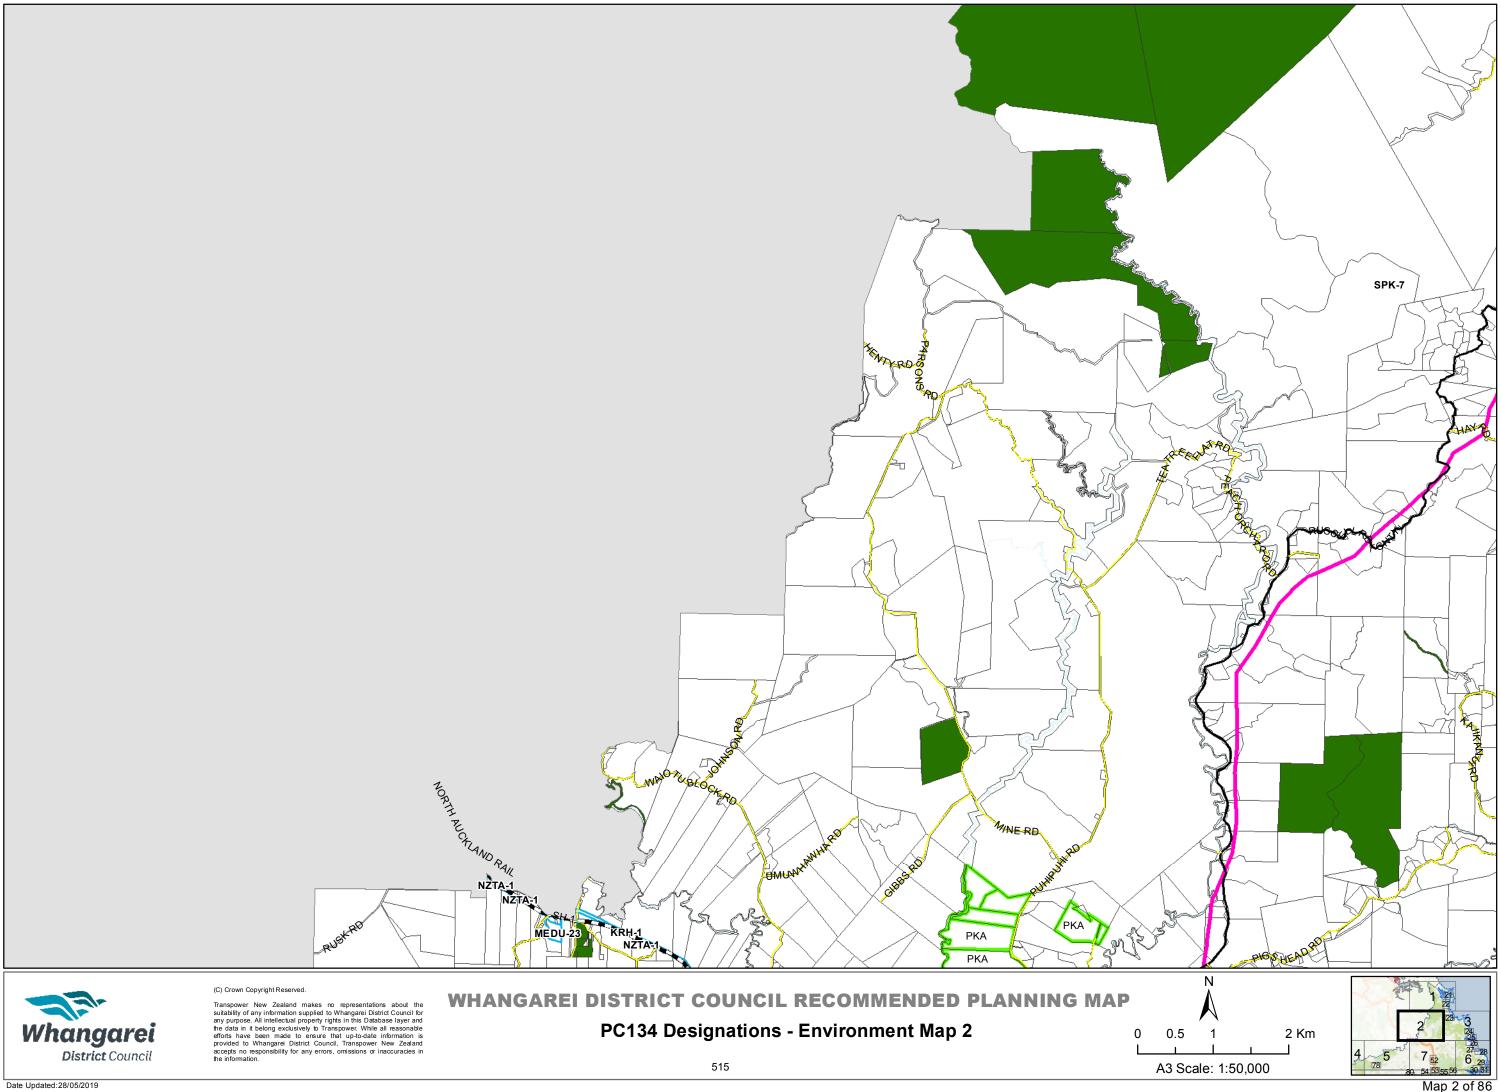

on Authority

Coastline indicates the mean high water springs (MHWS), which also indicates the jurisdictional boundary between the Northland Regional Council and the Whangarei District Council.

Transpower New Zealand makes no representations about the suitability of any information supplied to Whangarei District Council for any purpose. All intellectual property rights in this Database layer and the data in it belong exclusively to Transpower. While all reasonable efforts have been made to ensure that up-to-date information is provided to Whangarei District Council. Transpower New Zealand accepts no responsibility for any errors, omissions or inaccuracies in the information

Whangarei District Council also holds other land hazard information

(C) Crown Copyright Reserved.



Map 1 of 86



Map 2 of 86









#### (C) Crown Copyright Reserved.

Transpower New Zealand makes no representations about the suitability of any information supplied to Whangarei District Council for any purpose. All intellectual property rights in this Database layer and the data in it belong exclusively to Transpower. While all reasonable efforts have been made to ensure that up-to-date information is provided to Whangarei District Council, Transpower New Zealand accepts no responsibility for any errors, omissions or inaccuracies in the information. WHANGAREI DISTRICT COUNCIL RECOMMENDED PLANNING MAP

PC134 Designations - Environment Map 3









Map 5 of 86



Transpower New Zealand makes no representations about the suitability of any information supplied to Whangarei District Council for any