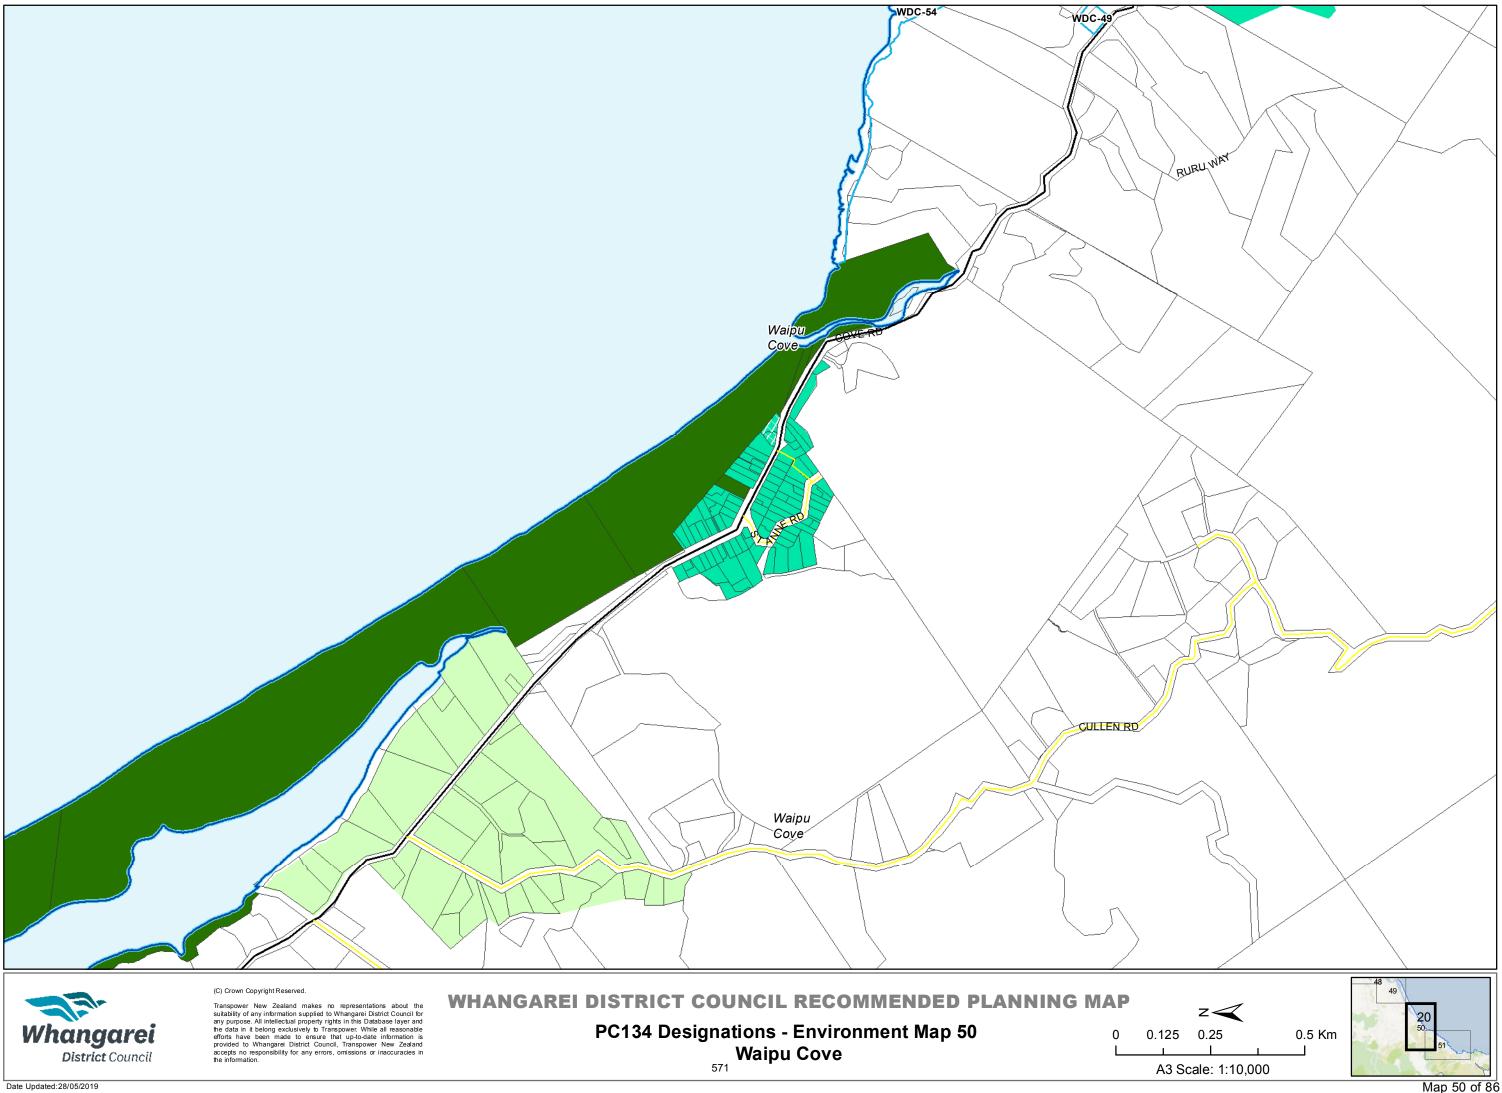

# **Minister of Police**

| Minister of Police 1                                                              |                   |                                                                                                                                                                                                                                                                                                                                   |
|-----------------------------------------------------------------------------------|-------------------|-----------------------------------------------------------------------------------------------------------------------------------------------------------------------------------------------------------------------------------------------------------------------------------------------------------------------------------|
| Designation unique identifier                                                     |                   | MPOL-1                                                                                                                                                                                                                                                                                                                            |
| Designation purpose                                                               |                   | The public work authorised by the designation is the construction, undertaking, establishment, management, operation, alteration and maintenance of a policing facility, associated police accommodation, and every use of the land for police and ancillary purposes as detailed in the Policing Act 2-8 and subsequent updates. |
|                                                                                   | Site name         | Waipu Police Station                                                                                                                                                                                                                                                                                                              |
| Site identifier                                                                   | Legal description | Lots 1 and 2 DP 172235                                                                                                                                                                                                                                                                                                            |
| Site Mentiner                                                                     | Physical address  | n/a                                                                                                                                                                                                                                                                                                                               |
|                                                                                   | Site description  | Cove Rd, Waipu                                                                                                                                                                                                                                                                                                                    |
| Lapse date                                                                        |                   | Given effect                                                                                                                                                                                                                                                                                                                      |
| Designation hierarchy under section<br>177 of the Resource Management Act<br>1991 |                   | Primary                                                                                                                                                                                                                                                                                                                           |
| Conditions                                                                        |                   | No conditions                                                                                                                                                                                                                                                                                                                     |
|                                                                                   | Environment map   | 20, 48                                                                                                                                                                                                                                                                                                                            |
| Additional information                                                            | Legacy reference  | DPOL 2, Whangarei District Plan 2007                                                                                                                                                                                                                                                                                              |
|                                                                                   | Other             | n/a                                                                                                                                                                                                                                                                                                                               |