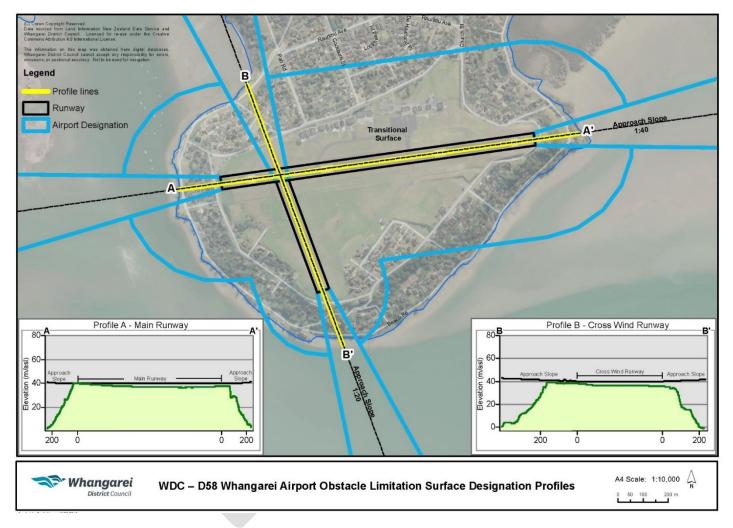

he main take-off and landing direction, located at either end of the runway. The Approach Slope rises at a rate of 1:40(h:d) for the main runway and 1:20(h:d) for the crosswind runway, for a distance of 3km, beginning 60m from the runway threshold.     |
| e<br>-<br>-<br>-<br>-                 | A sloping surface rising from the<br>edge of the runway at a rate of<br>1:7(h:d) to an altitude of 45m above<br>the runway (85m Above Sea Level).<br>This slope begins 75m from the<br>runway centreline and extends 315m<br>out from the edge of the runway. |



# WDC-58: Diagram to aid with interpretation of the Obstacle Limitation Surface.



-



# WDC-58: Whangarei Airport Obstacle Limitation Surface Designation Map





# WDC-58: Whangarei Airport Obstacle Limitation Surface Designation Profiles



Part 3 – Area Specific Matters



# WDC-58: Indicative Height Difference between Ground Level and the Obstacle Limitation Surface



Part 3 – Area Specific Matters



Private Bag 9023 | Whangarei 0148 | New Zealand T: 09 430 4200 | 0800 WDC INFO | 0800 932 463 | F: 09 438 7632 W: www.wdc.govt.nz | E: <u>mailroom@wdc.govt.nz</u>

## ATTACHMENT 3: PC134: DESIGNATIONS - RECOMMENDED DISTRICT PLAN MAPS





WHANGAREI DISTRICT COUNCIL OPERATIVE PLANNING MAP

Map Index

512









WHANGAREI DISTRICT COUNCIL RECOMMENDED PLANNING MAP

Map Legend

513

Date Updated:29/05/2019

## **Coastal Areas Maps**



**Coastal Area** 

**Outstanding Natural Character** Area

High Natural Character Area

## All Maps

| A | Northpower Tower CEL-Cat1                     |
|---|---------------------------------