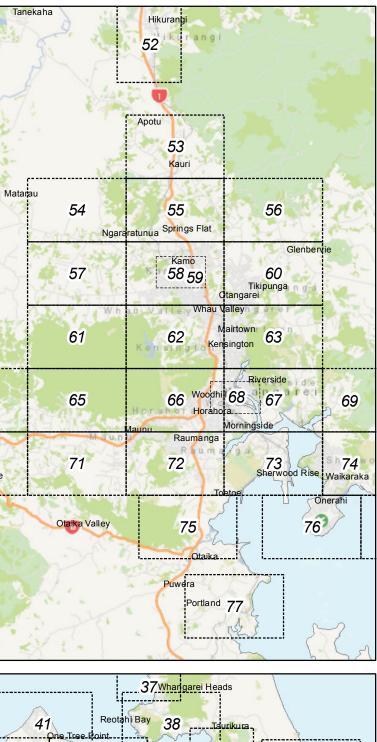

e<br>runway centreline and extends 315m<br>out from the edge of the runway. |



# WDC-58: Diagram to aid with interpretation of the Obstacle Limitation Surface.



-



# WDC-58: Whangarei Airport Obstacle Limitation Surface Designation Map





# WDC-58: Whangarei Airport Obstacle Limitation Surface Designation Profiles



Part 3 – Area Specific Matters



# WDC-58: Indicative Height Difference between Ground Level and the Obstacle Limitation Surface



Part 3 – Area Specific Matters



Private Bag 9023 | Whangarei 0148 | New Zealand T: 09 430 4200 | 0800 WDC INFO | 0800 932 463 | F: 09 438 7632 W: www.wdc.govt.nz | E: <u>mailroom@wdc.govt.nz</u>

## ATTACHMENT 3: PC134: DESIGNATIONS - RECOMMENDED DISTRICT PLAN MAPS





WHANGAREI DISTRICT COUNCIL OPERATIVE PLANNING MAP

Map Index

512









WHANGAREI DISTRICT COUNCIL RECOMMENDED PLANNING MAP

Map Legend

513

Date Updated:29/05/2019

## **Coastal Areas Maps**



**Coastal Area** 

**Outstanding Natural Character** Area

High Natural Character Area

## All Maps

| A | Northpower Tower CEL-Cat1                     |
|---|-----------------------------------------------|
| A | National Grid Tower                           |
|   | Northpower Overhead Critical<br>Line Cel-Cat1 |
|   | National Grid Line                            |
|   | Indicative Road                               |
|   | Coastline                                     |
|   | Coast, rivers and streams                     |

Approach and Deployment Flightpath for Rescue Helicopter operating from the St John Ambulance Station on Western Hills Drive (SH 1). T