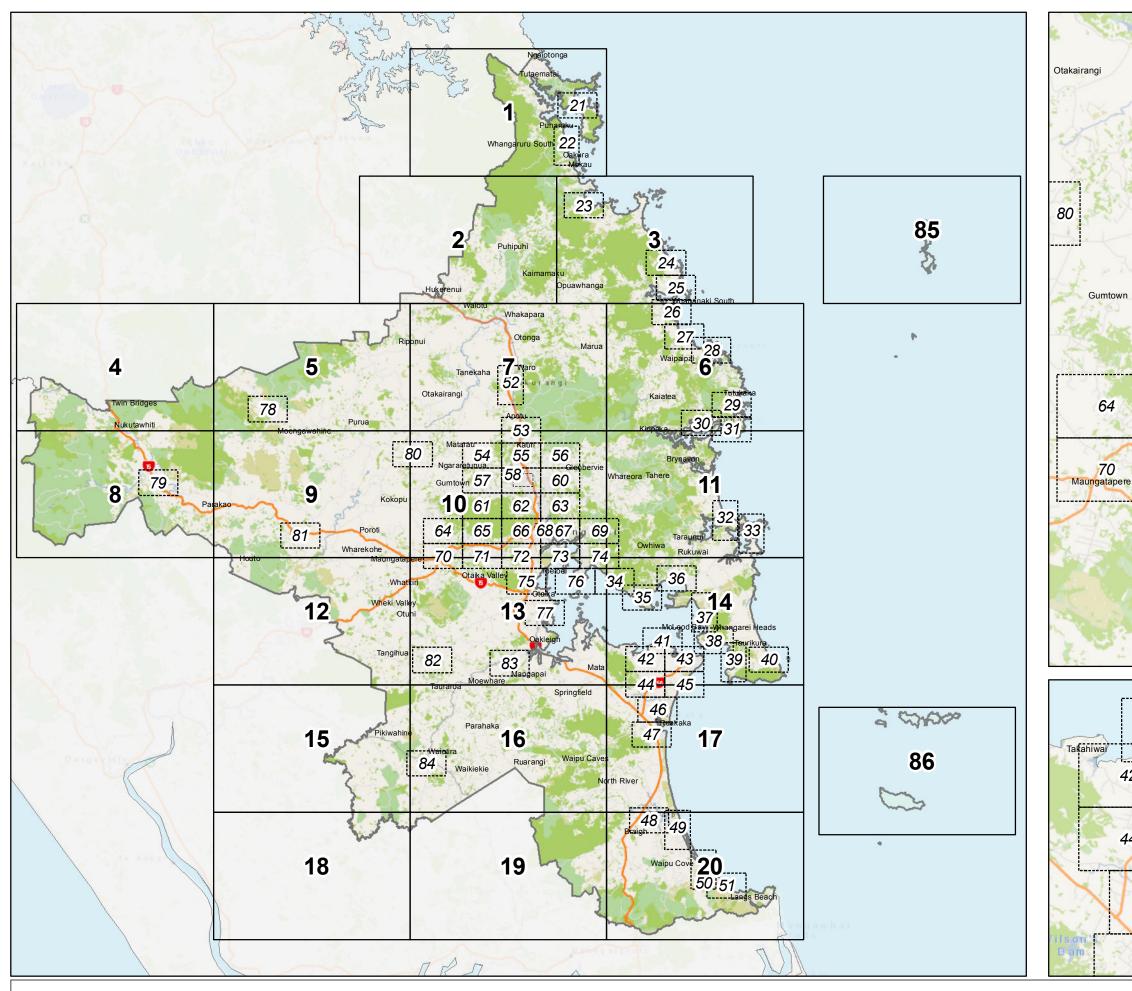

e<br>the runway (85m Above Sea Level).<br>This slope begins 75m from the<br>runway centreline and extends 315m<br>out from the edge of the runway. |



# WDC-58: Diagram to aid with interpretation of the Obstacle Limitation Surface.



-



# WDC-58: Whangarei Airport Obstacle Limitation Surface Designation Map





# WDC-58: Whangarei Airport Obstacle Limitation Surface Designation Profiles



Part 3 – Area Specific Matters



# WDC-58: Indicative Height Difference between Ground Level and the Obstacle Limitation Surface



Part 3 – Area Specific Matters



Private Bag 9023 | Whangarei 0148 | New Zealand T: 09 430 4200 | 0800 WDC INFO | 0800 932 463 | F: 09 438 7632 W: www.wdc.govt.nz | E: <u>mailroom@wdc.govt.nz</u>

## ATTACHMENT 3: PC134: DESIGNATIONS - RECOMMENDED DISTRICT PLAN MAPS





WHANGAREI DISTRICT COUNCIL OPERATIVE PLANNING MAP

Map Index

512









WHANGAREI DISTRICT COUNCIL RECOMMENDED PLANNING MAP

Map Legend

513

Date Updated:29/05/2019

## **Coastal Areas Maps**



**Coastal Area** 

**Outstanding Natural Character** Area

High Natural Character Area

## All Maps

| A | Northpower Tower CEL-Cat1                     |
|---|-----------------------------------------------|
| A | National Grid Tower                           |
|   | Northpower Overhead Critical<br>Line Cel-Cat1 |
|   | National Grid Line                            |
|   | Indicative Road                               |
|   | Coastline                                     |
|   | Coast, rivers and streams                     |

Approach and Deployment Flightpath for Rescue Helicopter operat