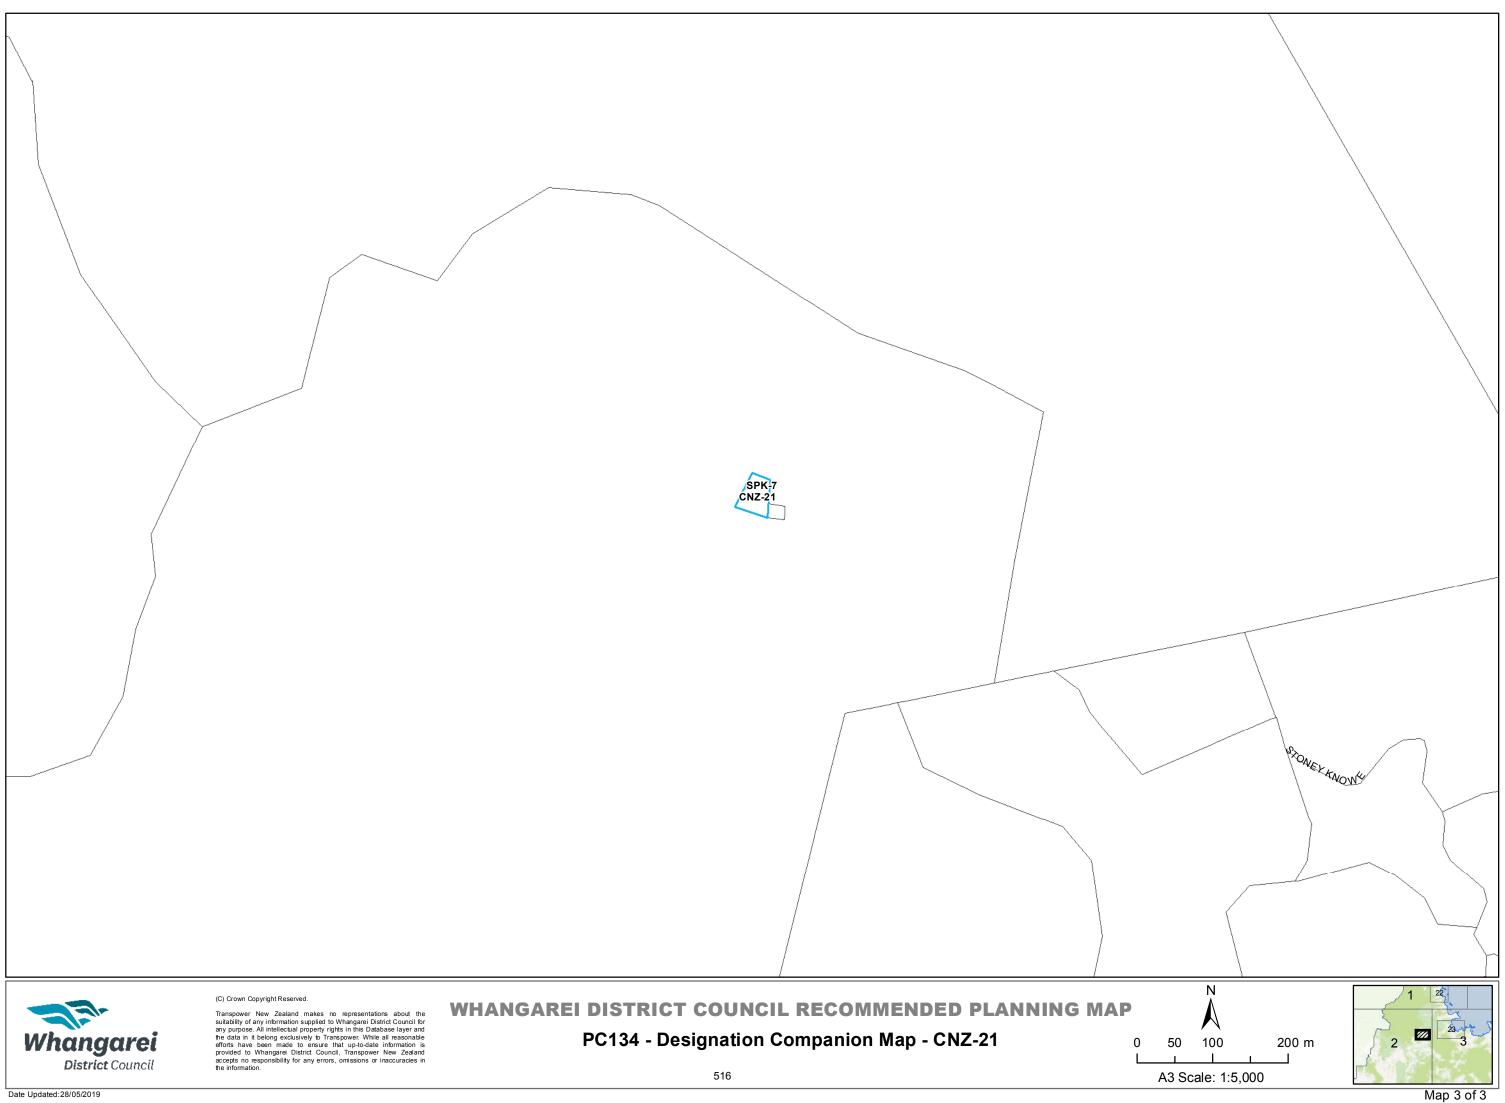

oastline indicates the mean high water springs (MHWS), which also indicates the jurisdictional boundary between the Northland Regional Council and the Whangarei District Council.

Transpower New Zealand makes no representations about the suitability of any information supplied to Whangarei District Council for any purpose. All intellectual property rights in this Database layer and the data in it belong exclusively to Transpower. While all reasonable efforts have been made to ensure that up-to-date information is provided to Whangarei District Council. Transpower New Zealand accepts no responsibility for any errors, omissions or inaccuracies in the information

Whangarei District Council also holds other land hazard information

(C) Crown Copyright Reserved.



Map 1 of 86



Map 2 of 86









#### (C) Crown Copyright Reserved.

Transpower New Zealand makes no representations about the suitability of any information supplied to Whangarei District Council for any purpose. All intellectual property rights in this Database layer and the data in it belong exclusively to Transpower. While all reasonable efforts have been made to ensure that up-to-date information is provided to Whangarei District Council, Transpower New Zealand accepts no responsibility for any errors, omissions or inaccuracies in the information. WHANGAREI DISTRICT COUNCIL RECOMMENDED PLANNING MAP

PC134 Designations - Environment Map 3









Map 5 of 86



Transpower New Zealand makes no representations about the suitability of any information supplied to Whangarei District Council for any purpose. All i