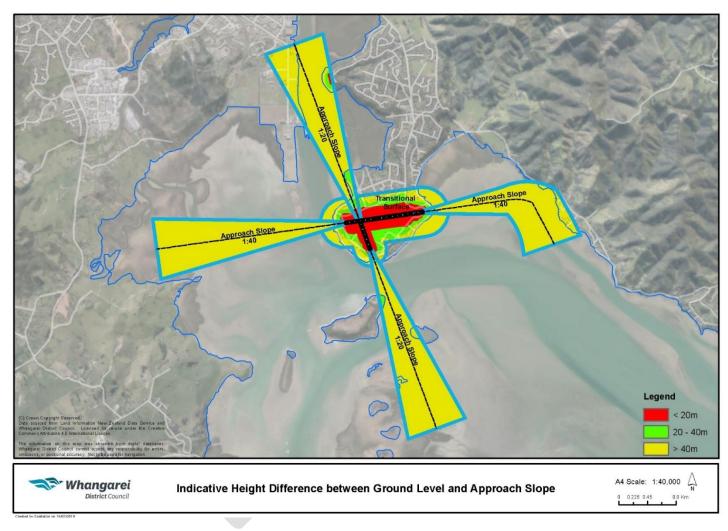

main runway and 1:20(h:d) for the crosswind runway, for a distance of 3km, beginning 60m from the runway threshold.     |
| e<br>-<br>-<br>-<br>-                 | A sloping surface rising from the<br>edge of the runway at a rate of<br>1:7(h:d) to an altitude of 45m above<br>the runway (85m Above Sea Level).<br>This slope begins 75m from the<br>runway centreline and extends 315m<br>out from the edge of the runway. |



# WDC-58: Diagram to aid with interpretation of the Obstacle Limitation Surface.



-



# WDC-58: Whangarei Airport Obstacle Limitation Surface Designation Map





# WDC-58: Whangarei Airport Obstacle Limitation Surface Designation Profiles



Part 3 – Area Specific Matters



# WDC-58: Indicative Height Difference between Ground Level and the Obstacle Limitation Surface



Part 3 – Area Specific Matters



Private Bag 9023 | Whangarei 0148 | New Zealand T: 09 430 4200 | 0800 WDC INFO | 0800 932 463 | F: 09 438 7632 W: www.wdc.govt.nz | E: <u>mailroom@wdc.govt.nz</u>

## ATTACHMENT 3: PC134: DESIGNATIONS - RECOMMENDED DISTRICT PLAN MAPS





WHANGAREI DISTRICT COUNCIL OPERATIVE PLANNING MAP

Map Index

512









WHANGAREI DISTRICT COUNCIL RECOMMENDED PLANNING MAP

Map Legend

513

Date Updated:29/05/2019

## **Coastal Areas Maps**



**Coastal Area** 

**Outstanding Natural Character** Area

High Natural Character Area

## All Maps

| A | Northpower Tower CEL-Cat1                     |
|---|-----------------------------------------------|
| A | National Grid Tower                           |
|   | Northpower Overhead Critical<br>Line Cel-Cat1 |
|   | Nat