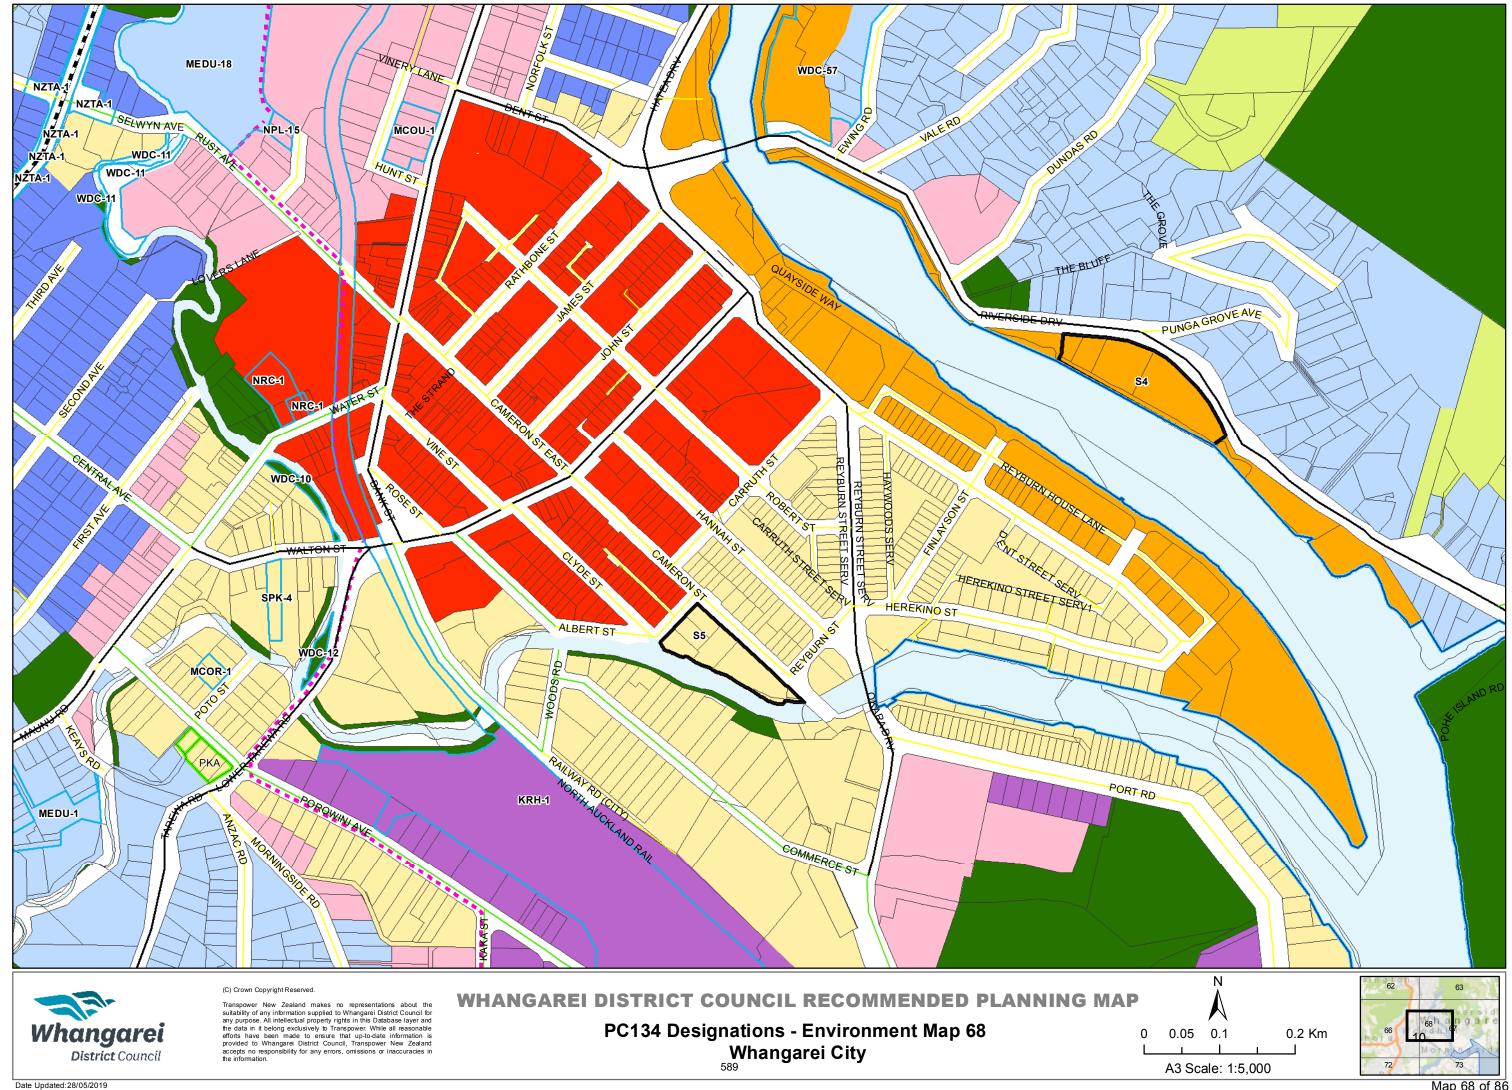

# **Minister of Corrections**

| Minister of Corrections 1                                                         |                   |                                                                                                                                                                                                                                                                             |
|-----------------------------------------------------------------------------------|-------------------|-----------------------------------------------------------------------------------------------------------------------------------------------------------------------------------------------------------------------------------------------------------------------------|
| Designation unique identifier                                                     |                   | MCOR-1                                                                                                                                                                                                                                                                      |
| Designation purpose                                                               |                   | Correction Purposes (non-custodial facility), including<br>Community Work Centers and Probation Offices, but<br>excluding prisons.                                                                                                                                          |
| Site name                                                                         |                   | Whangarei Community Probation Service (CPS)                                                                                                                                                                                                                                 |
| Site identifier                                                                   | Legal description | Lots 30 and 31, DP 13841                                                                                                                                                                                                                                                    |
| Site identifier                                                                   | Physical address  | n/a                                                                                                                                                                                                                                                                         |
|                                                                                   | Site description  | Poto Street, Whangarei                                                                                                                                                                                                                                                      |
| Lapse date                                                                        |                   | Given effect                                                                                                                                                                                                                                                                |
| Designation hierarchy under section<br>177 of the Resource Management Act<br>1991 |                   | Primary                                                                                                                                                                                                                                                                     |
| Conditions                                                                        |                   | Prior to any development on the site, which involves<br>significant intensification of the use of the site or significant<br>additional building, a parking study shall be carried out. Any<br>shortfall identified by that study shall be addressed by the<br>development. |
|                                                                                   | Environment map   | 10, 66, 68                                                                                                                                                                                                                                                                  |
| Additional information                                                            | Legacy reference  | DCOR 1, Whangarei District Plan 2007                                                                                                                                                                                                                                        |
|                                                                                   | Other             | n/a                                                                                                                                                                                                                                                                         |

# **Minister of Courts**

| Minister of Courts 1                                                              |                   |                                                                                                                                                                                                                                                                                                            |
|-----------------------------------------------------------------------------------|-------------------|------------------------------------------------------------------------------------------------------------------------------------------------------------------------------------------------------------------------------------------------------------------------------------------------------------|
| Designation unique identifier                                                     |                   | MCOU-1                                                                                                                                                                                                                                                                                                     |
| Designation purpose                                                               |                   | Whangarei High/District Court - Judicial, court, tribunal and<br>related purposes including collection of fines and reparation,<br>administration, support, custodial services, and ancillary<br>activities. Works include development and operation of land<br>and buildings for aforementioned purposes. |
|                                                                                   | Site name         | Whangarei Courthouse                                                                                                                                                                                                                                                                                       |
| Site identifier                                                                   | Legal description | Lots 3 and 4, DP 907, Lots 7 and 8 DP 128267, Lot 1 DP 110223                                                                                                                                                                                                                                              |
| Site identilier                                                                   | Physical address  | n/a                                                                                                                                                                                                                                                                                                        |
|                                                                                   | Site description  | 2 Hunt Street, 105, 107 & 109 Bank Street, Whangarei                                                                                                                                                                                                                                                       |
| Lapse date                                                                        |                   | Given effect                                                                                                                                                                                                                                                                                               |
| Designation hierarchy under section<br>177 of the Resource Management Act<br>1991 |                   | Primary                                                                                                                                                                                                                                                                                                    |
| Conditions                                                                        |                   | No conditions                                                                                                                                                                                                                                                                                              |
|                                                                                   | Environment map   | 10, 66, 67, 68                                                                                                                                                                                                                                                                                             |
| Additional information                                                            | Legacy reference  | DCRT 1, Whangarei District Plan 2007                                                                                                                                                                                                                                                                       |
|                                                                                   | Other             | n/a                                                                                                                                                                                                                                                                                                        |