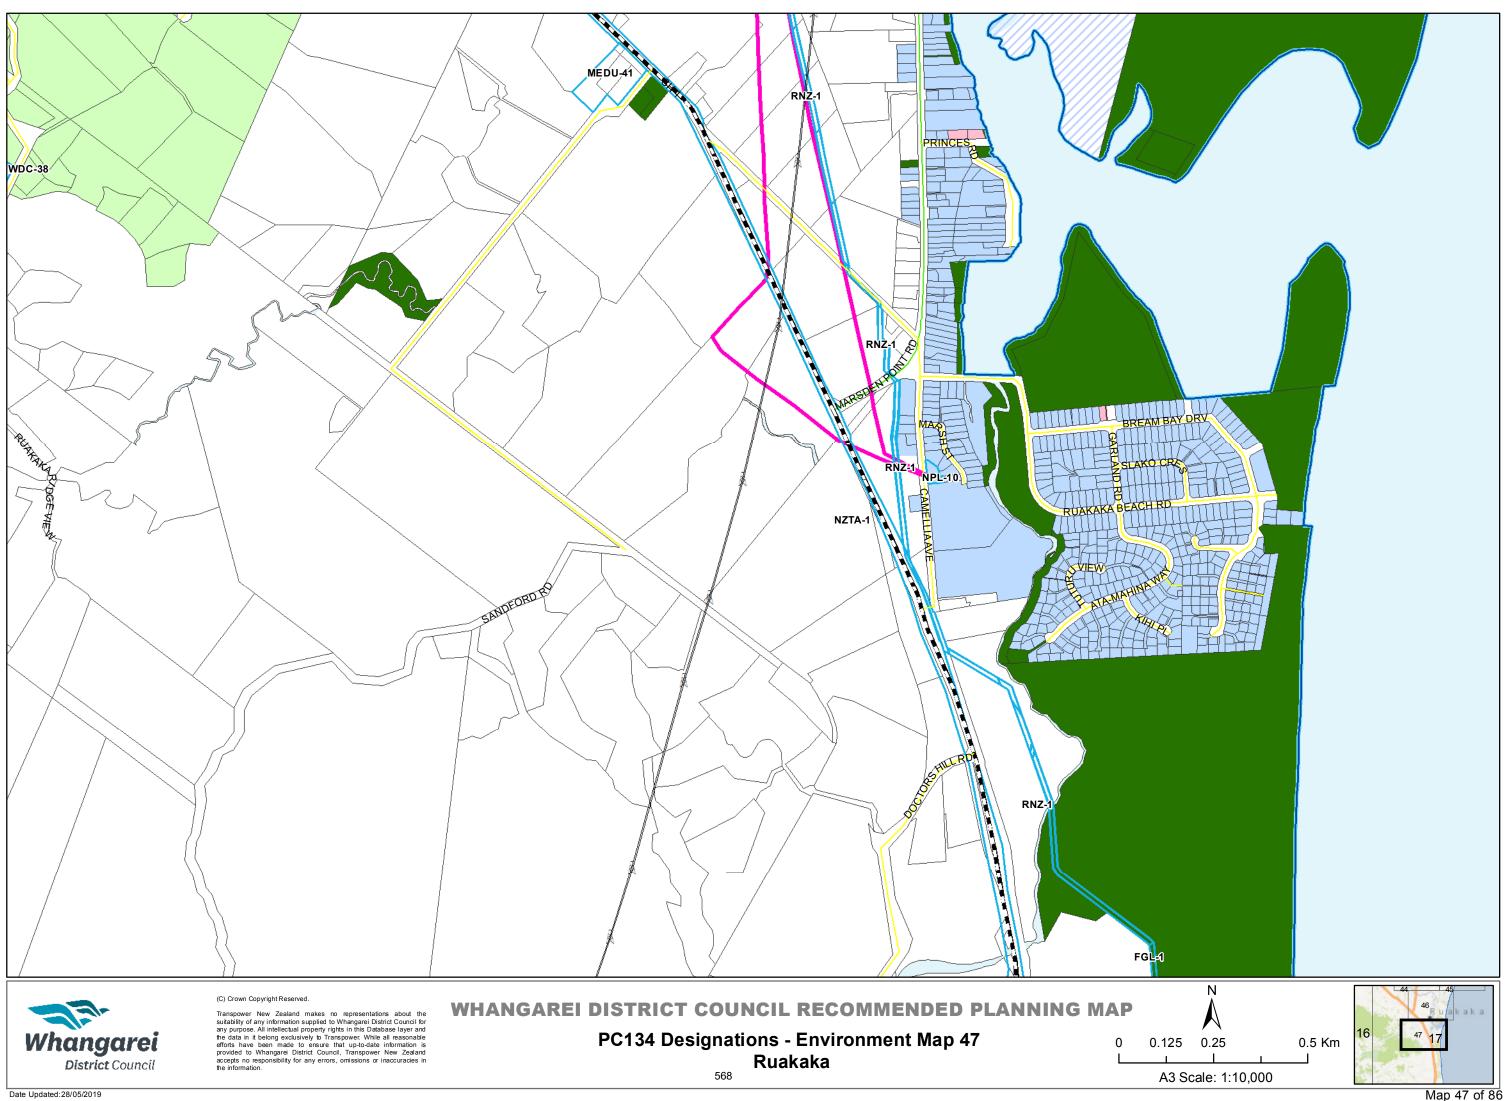

# **Minister of Police**

| Minister of Police 1                                                              |                   |                                                                                                                                                                                                                                                                                                                                   |
|-----------------------------------------------------------------------------------|-------------------|-----------------------------------------------------------------------------------------------------------------------------------------------------------------------------------------------------------------------------------------------------------------------------------------------------------------------------------|
| Designation unique identifier                                                     |                   | MPOL-1                                                                                                                                                                                                                                                                                                                            |
| Designation purpose                                                               |                   | The public work authorised by the designation is the construction, undertaking, establishment, management, operation, alteration and maintenance of a policing facility, associated police accommodation, and every use of the land for police and ancillary purposes as detailed in the Policing Act 2-8 and subsequent updates. |
|                                                                                   | Site name         | Waipu Police Station                                                                                                                                                                                                                                                                                                              |
| Site identifier                                                                   | Legal description | Lots 1 and 2 DP 172235                                                                                                                                                                                                                                                                                                            |
| Site Mentiner                                                                     | Physical address  | n/a                                                                                                                                                                                                                                                                                                                               |
|                                                                                   | Site description  | Cove Rd, Waipu                                                                                                                                                                                                                                                                                                                    |
| Lapse date                                                                        |                   | Given effect                                                                                                                                                                                                                                                                                                                      |
| Designation hierarchy under section<br>177 of the Resource Management Act<br>1991 |                   | Primary                                                                                                                                                                                                                                                                                                                           |
| Conditions                                                                        |                   | No conditions                                                                                                                                                                                                                                                                                                                     |
|                                                                                   | Environment map   | 20, 48                                                                                                                                                                                                                                                                                                                            |
| Additional information                                                            | Legacy reference  | DPOL 2, Whangarei District Plan 2007                                                                                                                                                                                                                                                                                              |
|                                                                                   | Other             | n/a                                                                                                                                                                                                                                                                                                                               |