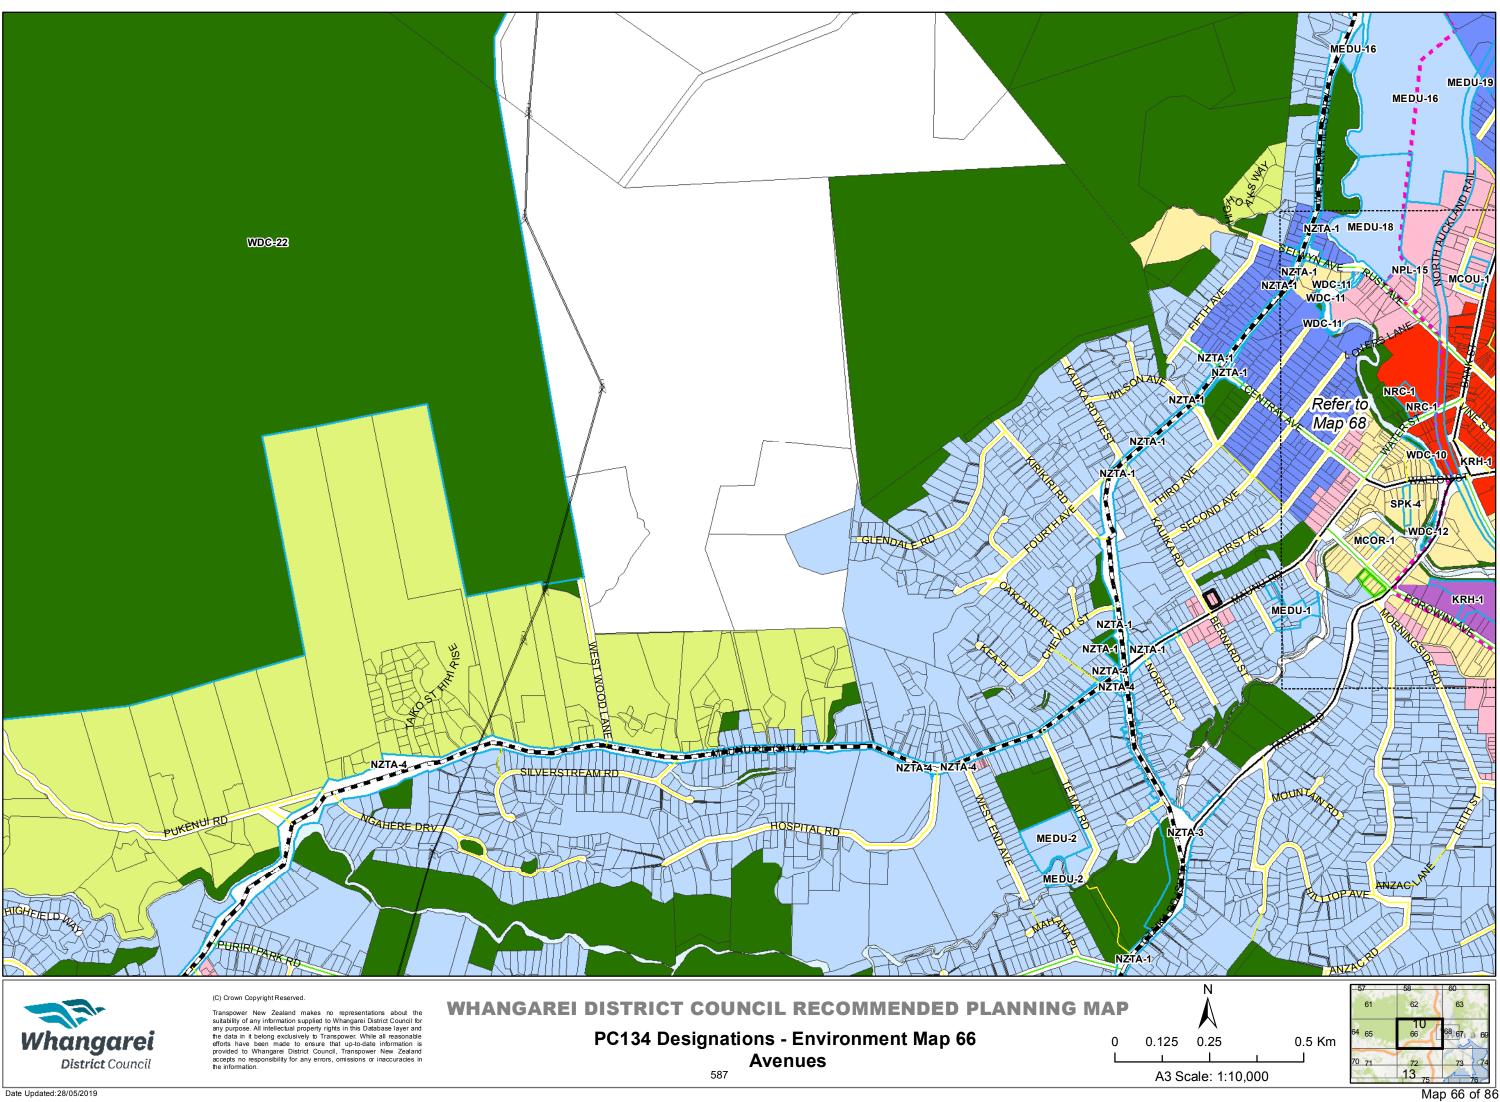

# **Minister of Corrections**

| Minister of Corrections 1                                                         |                   |                                                                                                                                                                                                                                                                             |
|-----------------------------------------------------------------------------------|-------------------|-----------------------------------------------------------------------------------------------------------------------------------------------------------------------------------------------------------------------------------------------------------------------------|
| Designation unique identifier                                                     |                   | MCOR-1                                                                                                                                                                                                                                                                      |
| Designation purpose                                                               |                   | Correction Purposes (non-custodial facility), including<br>Community Work Centers and Probation Offices, but<br>excluding prisons.                                                                                                                                          |
| Site name                                                                         |                   | Whangarei Community Probation Service (CPS)                                                                                                                                                                                                                                 |
| Site identifier                                                                   | Legal description | Lots 30 and 31, DP 13841                                                                                                                                                                                                                                                    |
| Site identifier                                                                   | Physical address  | n/a                                                                                                                                                                                                                                                                         |
|                                                                                   | Site description  | Poto Street, Whangarei                                                                                                                                                                                                                                                      |
| Lapse date                                                                        |                   | Given effect                                                                                                                                                                                                                                                                |
| Designation hierarchy under section<br>177 of the Resource Management Act<br>1991 |                   | Primary                                                                                                                                                                                                                                                                     |
| Conditions                                                                        |                   | Prior to any development on the site, which involves<br>significant intensification of the use of the site or significant<br>additional building, a parking study shall be carried out. Any<br>shortfall identified by that study shall be addressed by the<br>development. |
|                                                                                   | Environment map   | 10, 66, 68                                                                                                                                                                                                                                                                  |
| Additional information                                                            | Legacy reference  | DCOR 1, Whangarei District Plan 2007                                                                                                                                                                                                                                        |
|                                                                                   | Other             | n/a                                                                                                                                                                                                                                                                         |

# **Minister of Courts**

| Minister of Courts 1                                                              |                   |                                                                                                                                                                                                                                                                                                            |
|-----------------------------------------------------------------------------------|-------------------|------------------------------------------------------------------------------------------------------------------------------------------------------------------------------------------------------------------------------------------------------------------------------------------------------------|
| Designation unique identifier                                                     |                   | MCOU-1                                                                                                                                                                                                                                                                                                     |
| Designation purpose                                                               |                   | Whangarei High/District Court - Judicial, court, tribunal and<br>related purposes including collection of fines and reparation,<br>administration, support, custodial services, and ancillary<br>activities. Works include development and operation of land<br>and buildings for aforementioned purposes. |
|                                                                                   | Site name         | Whangarei Courthouse                                                                                                                                                                                                                                                                                       |
| Site identifier                                                                   | Legal description | Lots 3 and 4, DP 907, Lots 7 and 8 DP 128267, Lot 1 DP 110223                                                                                                                                                                                                                                              |
| Site identilier                                                                   | Physical address  | n/a                                                                                                                                                                                                                                                                                                        |
|                                                                                   | Site description  | 2 Hunt Street, 105, 107 & 109 Bank Street, Whangarei                                                                                                                                                                                                                                                       |
| Lapse date                                                                        |                   | Given effect                                                                                                                                                                                                                                                                                               |
| Designation hierarchy under section<br>177 of the Resource Management Act<br>1991 |                   | Primary                                                                                                                                                                                                                                                                                                    |
| Conditions                                                                        |                   | No conditions                                                                                                                                                                                                                                                                                              |
|                                                                                   | Environment map   | 10, 66, 67, 68                                                                                                                                                                                                                                                                                             |
| Additional information                                                            | Legacy reference  | DCRT 1, Whangarei District Plan 2007                                                                                                                                                                                                                                                                       |
|                                                                                   | Other             | n/a                                                                                                                                                                                                                                                                                                        |