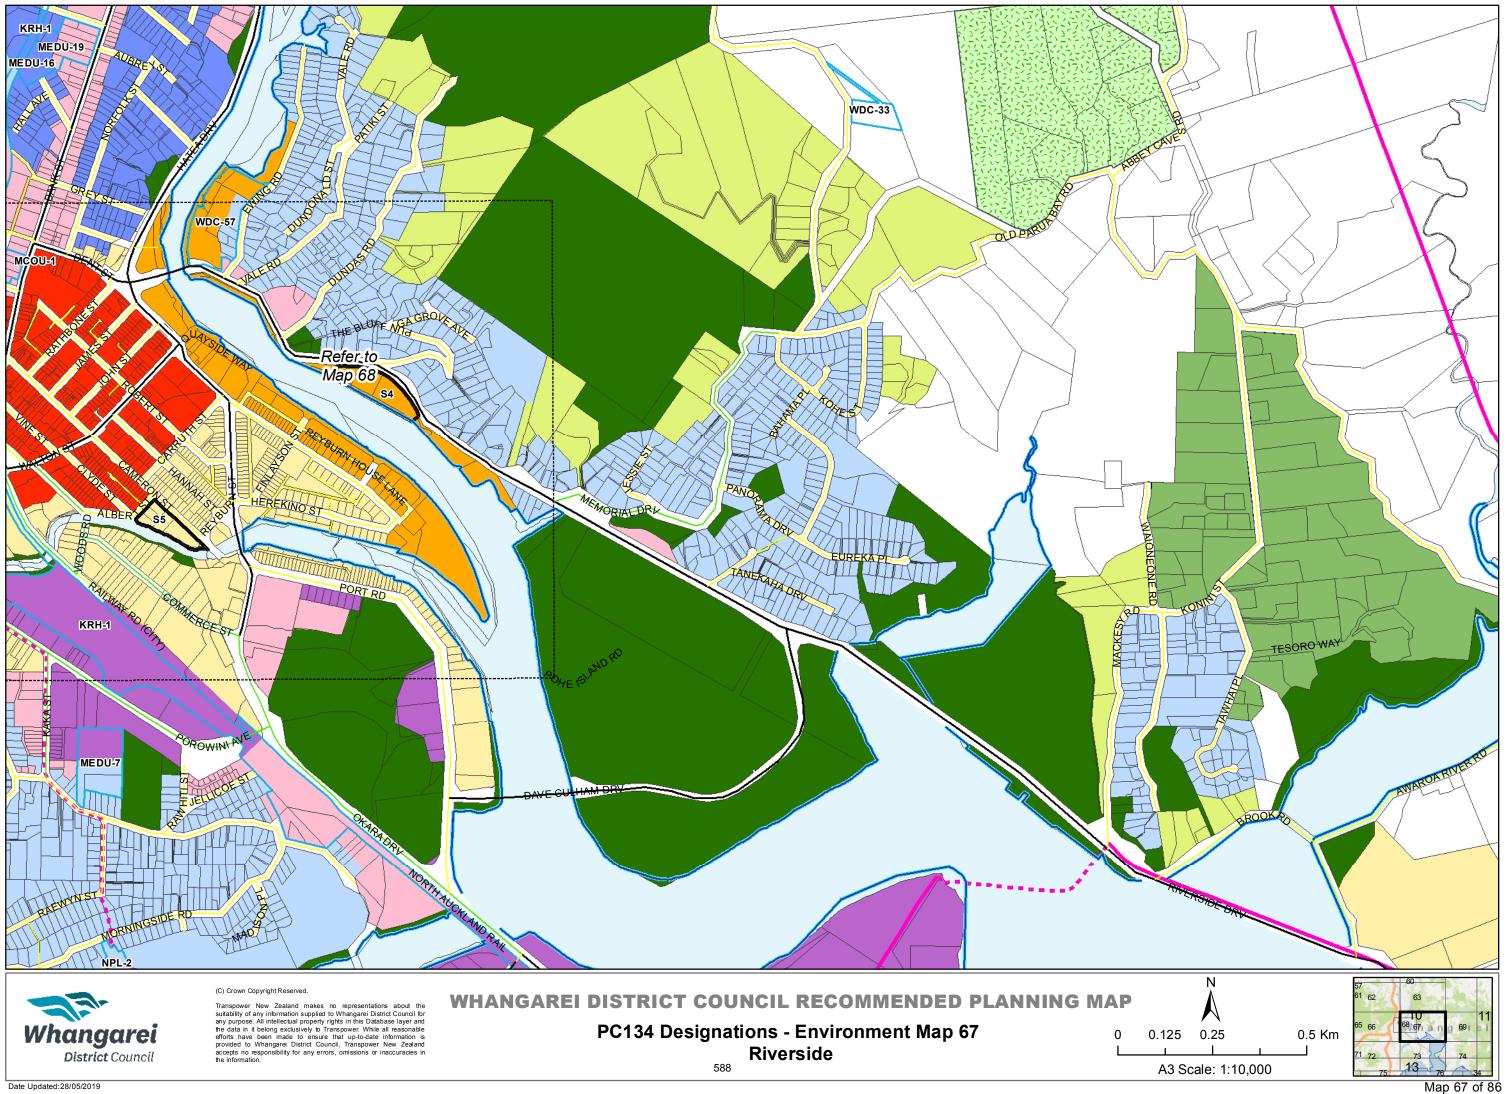

# **Minister of Courts**

| Minister of Courts 1                                                              |                   |                                                                                                                                                                                                                                                                                                            |
|-----------------------------------------------------------------------------------|-------------------|------------------------------------------------------------------------------------------------------------------------------------------------------------------------------------------------------------------------------------------------------------------------------------------------------------|
| Designation unique identifier                                                     |                   | MCOU-1                                                                                                                                                                                                                                                                                                     |
| Designation purpose                                                               |                   | Whangarei High/District Court - Judicial, court, tribunal and<br>related purposes including collection of fines and reparation,<br>administration, support, custodial services, and ancillary<br>activities. Works include development and operation of land<br>and buildings for aforementioned purposes. |
|                                                                                   | Site name         | Whangarei Courthouse                                                                                                                                                                                                                                                                                       |
| Site identifier                                                                   | Legal description | Lots 3 and 4, DP 907, Lots 7 and 8 DP 128267, Lot 1 DP 110223                                                                                                                                                                                                                                              |
| Site identilier                                                                   | Physical address  | n/a                                                                                                                                                                                                                                                                                                        |
|                                                                                   | Site description  | 2 Hunt Street, 105, 107 & 109 Bank Street, Whangarei                                                                                                                                                                                                                                                       |
| Lapse date                                                                        |                   | Given effect                                                                                                                                                                                                                                                                                               |
| Designation hierarchy under section<br>177 of the Resource Management Act<br>1991 |                   | Primary                                                                                                                                                                                                                                                                                                    |
| Conditions                                                                        |                   | No conditions                                                                                                                                                                                                                                                                                              |
|                                                                                   | Environment map   | 10, 66, 67, 68                                                                                                                                                                                                                                                                                             |
| Additional information                                                            | Legacy reference  | DCRT 1, Whangarei District Plan 2007                                                                                                                                                                                                                                                                       |
|                                                                                   | Other             | n/a                                                                                                                                                                                                                                                                                                        |